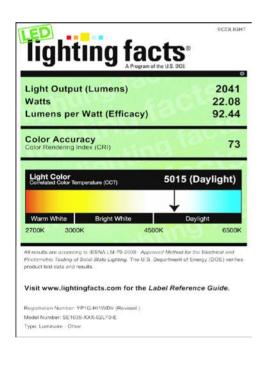

## **Electrical Information:**

Lamp Included: Yes LED Lamp Type: Number of Lamps: NA Lamp Wattage: 22.08W Lamp CCT: 5000K Lamp CRI: 70 Lamp Life: 50000 Hours **Total Lumens:** 2041 Dimming: No Dimming Type: NA Ballast/Driver: LC20-0700N-120-Q 120V, 60Hz, 0.31A Input Voltage: 22.08W Energy Used: NA **Battery Included:** Battery Type: NA Battery Life at Full Charge: NA Power Cord: NA Linkable: NA Connector Cord: NA **Power Switch:** NA