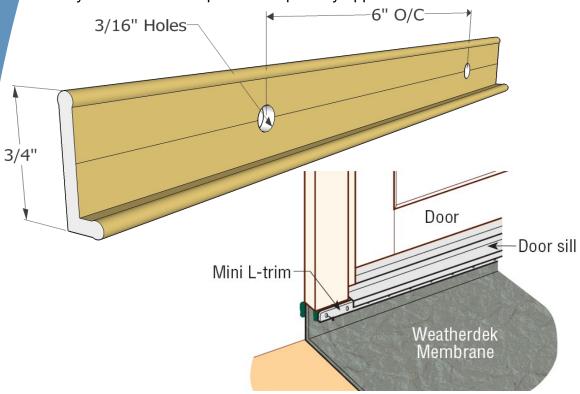

#WD-302 MINI L-Trim

## MECHANICAL FASTENER

Weatherdek Mini 'L-Trim' is a powder coated aluminum termination strip used to mechanically fasten Weatherdek membranes in tight details areas. The mini L-Trim is finished with the same durable powder coat as the regular L-Trim only in a smaller 3/4" profile for specialty applications.

## NOTES:

- Powder coated aluminum 'Mini L-Trim' WHITE
- Mechanically fastens detail areas
- Use with approved butyl tape sealant
- Color matched screws also available

## **DIMENSIONS**:

10ft /pc (3048mm) Length: Height: 3/4" (19 mm)

For further information regarding Weatherdek products please contact: ADS Weatherdek Canada Ltd. at: www.weatherdek.com or 1-800-667-2596