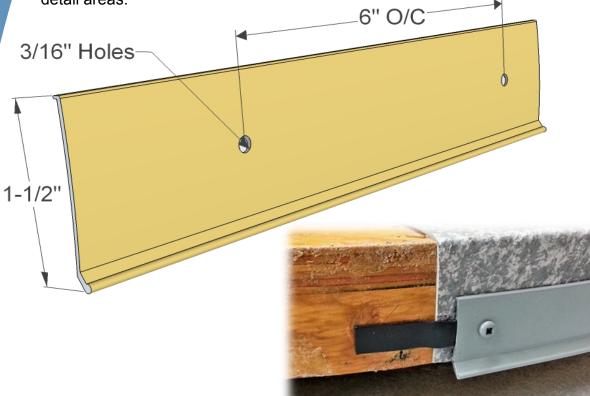

## MECHANICAL FASTENER

Weatherdek 'L-Trim' is a powder coated aluminum termination strip used to mechanically fasten Weatherdek membrane at outside perimeters and other detail areas.

## NOTES:

- Powder coated aluminum 'L-Trim'
- Mechanically fastens outside edges
- Use with approved butyl tape sealant
- Color matched screws also available

## **DIMENSIONS:**

Length: 10ft /pc (3048mm)Height: 1-1/2" (39 mm)