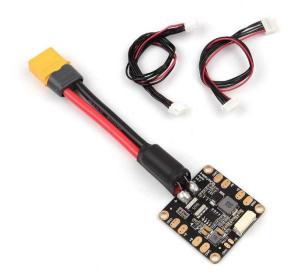

# PM06 v2 Power Module

#### Spec:

Power Module Rated current:60A Power Module Max current:120A(<60S) UBEC output Current: 3A Max UBEC Input Voltage: 7~42V (10S LiPo) UBEC maximum power consumption: 18W Power output: DC 5.1V~5.3V Dimensions: 35x35x5mm Mounting hole: 30.5mm\*30.5mm Weight: 24g

### Package Include:

- 1x PM06 board
- 1x 80mm XT60 connector wire (installed)
- 1x Electrolytic capacito: 220uF 63V(installed)
- 1x JST GH 6pin cable
- 1x JST SH 6pin cable

Holybro is a registered trademark of Holybro, registered in the U.S. and other countries. ©Copyright 2018 Holybro. All Rights Reserved.