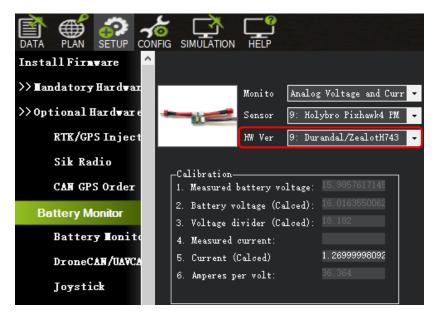

**%**HW Ver: **Durandal** (Durandal) .Or you can desigante it in the Full Parameter List

The XT60 plug and 12AWG wire that PM06 comes with is rated for 30A continuous current and 60A instantaneous current (<1 minute). If a higher current is being used, the plug type and wire size should be changed accordingly. The specifications and models are as follows: