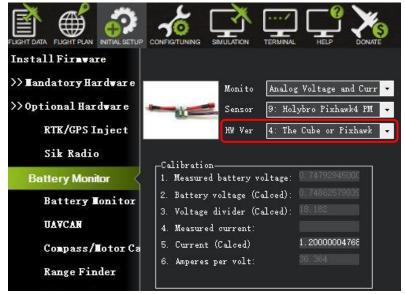

#### Make the PM06 show the quantity of electric charge of your battery

Mission Planner setup:

- 1. Connect PM06 to the battery, also connect it to Mission Planner via USB.
- 2. Click "INITIAL SETUP" and come to the menu "Battery Monitor".
- 3. Make "Monito" into "Analog Voltage and Current".
- 4. Make "Sensor" into "9: Holybro Pixhawk4 PM".
- 5. Make "HW Ver: "The Cube or Pixhawk" (pixhawk4,pixhawk4mini,pix32v5,pix32) " \*
  "HW Ver: Durandal (Durandal) " \*
- 6. Input "18.182" into Voltage divider (Calced).
- 7. Input "36.364" into "Amperes per volt".
- 8. Disconnect and reconnect it to finish the setting up. ("Measured battery voltage" shows the current quantity of electric charge of the battery.)
- **\***HW Ver: **"The Cube or Pixhawk"** (pixhawk4,pixhawk4mini,pix32v5,pix32)