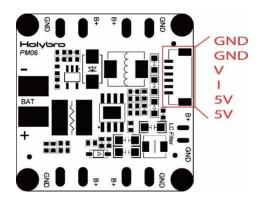

## #15009

# PM06 v2 Power Module



#### Spec:

Power Module Rated current:60A Power Module Max current:120A(<60S) UBEC output Current: 3A Max UBEC Input Voltage: 7~42V (10S LiPo) UBEC maximum power consumption: 18W Power output: DC 5.1V~5.3V Dimensions: 35x35x5mm Mounting hole: 30.5mm\*30.5mm Weight: 24g

### PIN MAP





#### Make the PM06 show the quantity of electric charge of your battery

Mission Planner setup:

- 1. Connect PM06 to the battery, also connect it to Mission Planner via USB.
- 2. Click "INITIAL SETUP" and come to the menu "Battery Monitor".
- 3. Make "Monito" into "Analog Voltage and Current".
- 4. Make "Sensor" into "9: Holybro Pixhawk4 PM".
- 5. Make "HW Ver: "The Cube or Pixhawk" (pixhawk4,pixhawk4mini,pix32v5,pix32) " \*
  "HW Ver: Durandal (Durandal) " \*
- 6. Input "18.182" into Voltage divider (Calced).
- 7. Input "36.364" into "Amperes per volt".
- 8. Disconnect and reconnect it to finish the setting up. ("Measured battery voltage" shows the current quantity of electric charge of the battery.)
- **\***HW Ver: **"The Cube or Pixhawk"** (pixhawk4,pixhawk4mini,pix32v5,pix32)



*