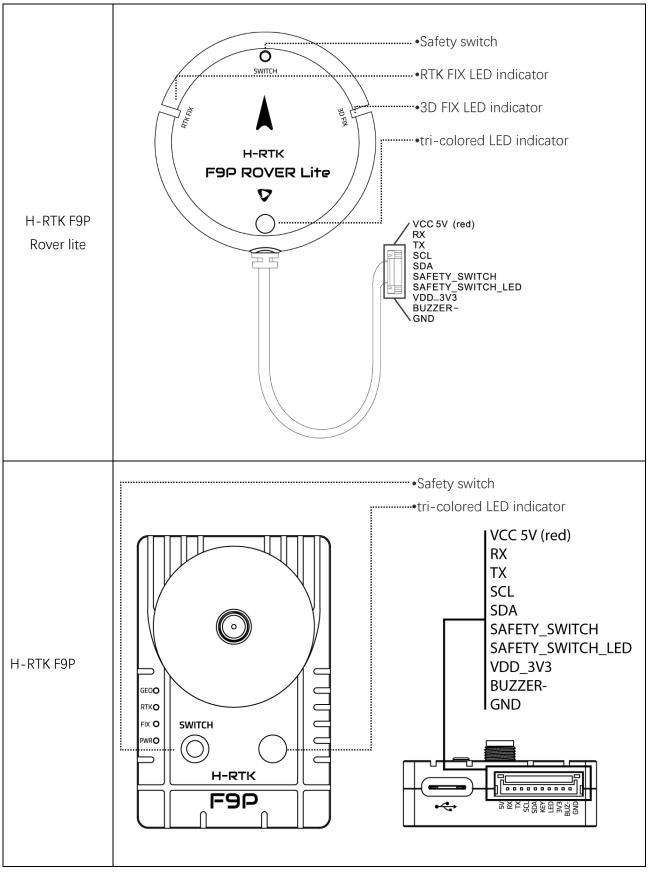

| 49g                                                                                                                                                                                                          | 469g                                                                                                                                                                                                         |



### Pin Map





# Dimensions







Holybro is a registered trademark of Holybro, registered in the U.S. and other countries. ©Copyright 2018 Holybro. All Rights Reserved.