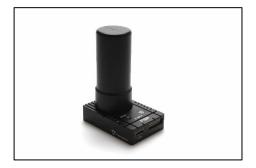

2) <u>*H-RTK F9P Helical (SKU12018)*</u> - This model uses a helical antenna, which has better performance than the lite version. This model can be used both on rover (aircraft) or as base station. The aluminum alloy shell design also has a integrated safety switch and a tri-colored LED indicator, and it is compatible with the open source *Pixhawk* series flight controller.