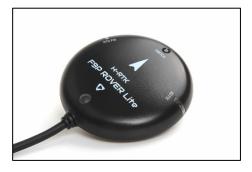

#### Features

We have designed three models of H-RTK F9P for you to choose, each with different antenna design to meet different customer needs.

1) <u>*H-RTK F9P Rover lite (SKU12017)*</u> - This model is lower cost, light weight, and has high performance, It can meet the needs of general DIY users. Due to the lower cost, this model can also greatly minimize the cost of large swarm drone projects such as swarm light shows. It has a integrated safety switch and a tri-colored LED indicator, and it is compatible with the open source *Pixhawk* series flight controller.