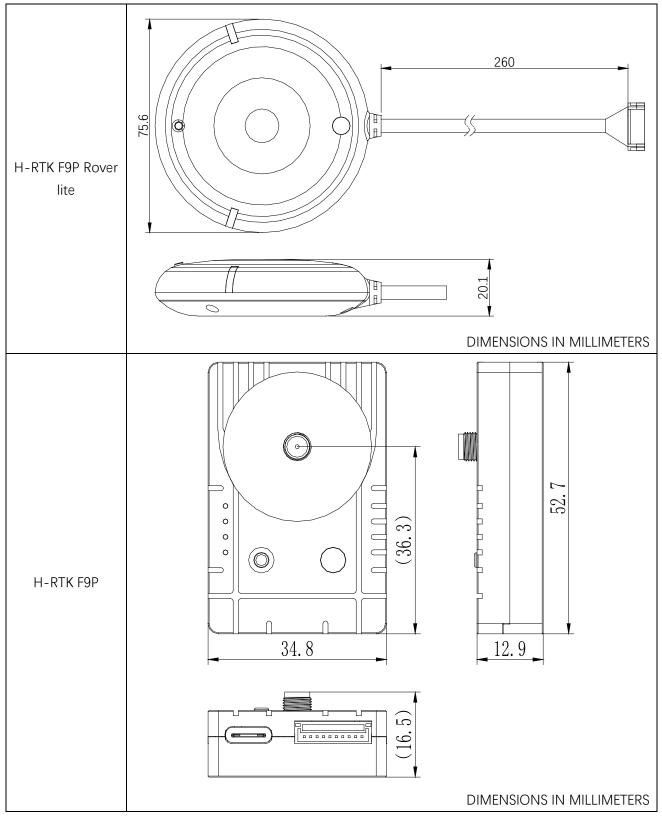

# Specification

| SKU                         | SKU12017                                                                                                                                                                                                                                                                                                                                                                                                                                                                                                                                                                                                                                                                                                                                                                                                                                                                                                                                                                                                                                                                                                                                                                                                                                                                                                                                                                                                                                                                                                                                                                                                                                                                                                                                                                                                                                                                                                                                                                                                                                                                                                                       | SKU12018                                                                                                                                                                                                     | SKU12022                                                                                                                                                                                                     |
|-----------------------------|--------------------------------------------------------------------------------------------------------------------------------------------------------------------------------------------------------------------------------------------------------------------------------------------------------------------------------------------------------------------------------------------------------------------------------------------------------------------------------------------------------------------------------------------------------------------------------------------------------------------------------------------------------------------------------------------------------------------------------------------------------------------------------------------------------------------------------------------------------------------------------------------------------------------------------------------------------------------------------------------------------------------------------------------------------------------------------------------------------------------------------------------------------------------------------------------------------------------------------------------------------------------------------------------------------------------------------------------------------------------------------------------------------------------------------------------------------------------------------------------------------------------------------------------------------------------------------------------------------------------------------------------------------------------------------------------------------------------------------------------------------------------------------------------------------------------------------------------------------------------------------------------------------------------------------------------------------------------------------------------------------------------------------------------------------------------------------------------------------------------------------|--------------------------------------------------------------------------------------------------------------------------------------------------------------------------------------------------------------|--------------------------------------------------------------------------------------------------------------------------------------------------------------------------------------------------------------|
| Photo                       | The rest of the re |                                                                                                                                                                                                              |                                                                                                                                                                                                              |
| Product Model               | H-RTK F9P Rover lite                                                                                                                                                                                                                                                                                                                                                                                                                                                                                                                                                                                                                                                                                                                                                                                                                                                                                                                                                                                                                                                                                                                                                                                                                                                                                                                                                                                                                                                                                                                                                                                                                                                                                                                                                                                                                                                                                                                                                                                                                                                                                                           | H-RTK F9P Helical                                                                                                                                                                                            | H-RTK F9P Base                                                                                                                                                                                               |
| Application                 | Rover (aircraft) only                                                                                                                                                                                                                                                                                                                                                                                                                                                                                                                                                                                                                                                                                                                                                                                                                                                                                                                                                                                                                                                                                                                                                                                                                                                                                                                                                                                                                                                                                                                                                                                                                                                                                                                                                                                                                                                                                                                                                                                                                                                                                                          | Rover (aircraft) or base station                                                                                                                                                                             | Base station only                                                                                                                                                                                            |
| GNSS                        | GPS L1C/A(1575.42MHz)<br>GPS L2C(1227.60MHz)<br>GLONASS L1OF(1602MHz)<br>GLONASS L2OF(1246MHz)<br>BeiDou B1(1561.098MHz)<br>BeiDou B2(1207.140MHz)<br>Galileo E1-B/C(1575.42MHz)<br>Galileo E5b(1207.140MHz)                                                                                                                                                                                                                                                                                                                                                                                                                                                                                                                                                                                                                                                                                                                                                                                                                                                                                                                                                                                                                                                                                                                                                                                                                                                                                                                                                                                                                                                                                                                                                                                                                                                                                                                                                                                                                                                                                                                   | GPS L1C/A(1575.42MHz)<br>GPS L2C(1227.60MHz)<br>GLONASS L1OF(1602MHz)<br>GLONASS L2OF(1246MHz)<br>BeiDou B1(1561.098MHz)<br>BeiDou B2(1207.140MHz)<br>Galileo E1-B/C(1575.42MHz)<br>Galileo E5b(1207.140MHz) | GPS L1C/A(1575.42MHz)<br>GPS L2C(1227.60MHz)<br>GLONASS L1OF(1602MHz)<br>GLONASS L2OF(1246MHz)<br>BeiDou B1(1561.098MHz)<br>BeiDou B2(1207.140MHz)<br>Galileo E1-B/C(1575.42MHz)<br>Galileo E5b(1207.140MHz) |
| Antennas Peak Gain<br>(MAX) | L1: 4.0dBi<br>L2:1.0 dBi                                                                                                                                                                                                                                                                                                                                                                                                                                                                                                                                                                                                                                                                                                                                                                                                                                                                                                                                                                                                                                                                                                                                                                                                                                                                                                                                                                                                                                                                                                                                                                                                                                                                                                                                                                                                                                                                                                                                                                                                                                                                                                       | 2dBi                                                                                                                                                                                                         | 5.5dBi                                                                                                                                                                                                       |
| LNA Gain(typical)           | 20.5±1dB                                                                                                                                                                                                                                                                                                                                                                                                                                                                                                                                                                                                                                                                                                                                                                                                                                                                                                                                                                                                                                                                                                                                                                                                                                                                                                                                                                                                                                                                                                                                                                                                                                                                                                                                                                                                                                                                                                                                                                                                                                                                                                                       | 33±2dB                                                                                                                                                                                                       | 40±2dB                                                                                                                                                                                                       |
| Time-TO-First Fix           | Cold start:≤29s<br>Hot start:≤1s                                                                                                                                                                                                                                                                                                                                                                                                                                                                                                                                                                                                                                                                                                                                                                                                                                                                                                                                                                                                                                                                                                                                                                                                                                                                                                                                                                                                                                                                                                                                                                                                                                                                                                                                                                                                                                                                                                                                                                                                                                                                                               | Cold start:≤25s<br>Hot start:≤1s                                                                                                                                                                             | Cold start:≤24s<br>Hot start:≤1s                                                                                                                                                                             |
| RTK-SurveyIn-Time           | N/A                                                                                                                                                                                                                                                                                                                                                                                                                                                                                                                                                                                                                                                                                                                                                                                                                                                                                                                                                                                                                                                                                                                                                                                                                                                                                                                                                                                                                                                                                                                                                                                                                                                                                                                                                                                                                                                                                                                                                                                                                                                                                                                            | ≤5 minute @2.0mCEP                                                                                                                                                                                           | ≤5 minute @1.5mCEP                                                                                                                                                                                           |
| Data and Update<br>Rate     | RAW:20Hz Max<br>RTK:8Hz Max                                                                                                                                                                                                                                                                                                                                                                                                                                                                                                                                                                                                                                                                                                                                                                                                                                                                                                                                                                                                                                                                                                                                                                                                                                                                                                                                                                                                                                                                                                                                                                                                                                                                                                                                                                                                                                                                                                                                                                                                                                                                                                    | RAW:20Hz Max<br>RTK:8Hz Max<br>Moving Base RTK:5Hz Max                                                                                                                                                       | RAW:20Hz Max<br>RTK:8Hz Max<br>Moving Base RTK:5Hz Max                                                                                                                                                       |
| Port                        | 26cm Pixhawk4 compatible<br>GH1.25 10-pin cable included                                                                                                                                                                                                                                                                                                                                                                                                                                                                                                                                                                                                                                                                                                                                                                                                                                                                                                                                                                                                                                                                                                                                                                                                                                                                                                                                                                                                                                                                                                                                                                                                                                                                                                                                                                                                                                                                                                                                                                                                                                                                       | Port 1:GH1.25 10-pin<br>Port 2:USB Type-c                                                                                                                                                                    | Port 1:GH1.25 10-pin<br>Port 2:USB Type-c                                                                                                                                                                    |
| Antenna Connection<br>Type  | N/A                                                                                                                                                                                                                                                                                                                                                                                                                                                                                                                                                                                                                                                                                                                                                                                                                                                                                                                                                                                                                                                                                                                                                                                                                                                                                                                                                                                                                                                                                                                                                                                                                                                                                                                                                                                                                                                                                                                                                                                                                                                                                                                            | Board: SMA female<br>Antenna: SMA male                                                                                                                                                                       | Board: SMA female<br>Antenna: TNC female<br>Male-male SMA-TNC cable<br>length: 5m (included)                                                                                                                 |
| Baud rate:                  | 115200 5Hz (default) can be<br>set                                                                                                                                                                                                                                                                                                                                                                                                                                                                                                                                                                                                                                                                                                                                                                                                                                                                                                                                                                                                                                                                                                                                                                                                                                                                                                                                                                                                                                                                                                                                                                                                                                                                                                                                                                                                                                                                                                                                                                                                                                                                                             | 115200 5Hz (default) can be<br>set                                                                                                                                                                           | 115200 5Hz (default) can be<br>set                                                                                                                                                                           |
| Working voltage:            | 4.75V~5.25V                                                                                                                                                                                                                                                                                                                                                                                                                                                                                                                                                                                                                                                                                                                                                                                                                                                                                                                                                                                                                                                                                                                                                                                                                                                                                                                                                                                                                                                                                                                                                                                                                                                                                                                                                                                                                                                                                                                                                                                                                                                                                                                    | 4.75V~5.25V                                                                                                                                                                                                  | 4.75V~5.25V                                                                                                                                                                                                  |
| Dimensions                  | Diameter: 76mm<br>Height: 20mm                                                                                                                                                                                                                                                                                                                                                                                                                                                                                                                                                                                                                                                                                                                                                                                                                                                                                                                                                                                                                                                                                                                                                                                                                                                                                                                                                                                                                                                                                                                                                                                                                                                                                                                                                                                                                                                                                                                                                                                                                                                                                                 | Board: 34.8*36.3*12.9mm<br>Antenna Diameter: 27.5mm<br>Antenna height: 59mm                                                                                                                                  | Board: 34.8*36.3*12.9mm<br>Antenna Diameter: 152mm<br>Antenna height: 62.2mm                                                                                                                                 |
| Weight                      | 106g                                                                                                                                                                                                                                                                                                                                                                                                                                                                                                                                                                                                                                                                                                                                                                                                                                                                                                                                                                                                                                                                                                                                                                                                                                                                                                                                                                                                                                                                                                                                                                                                                                                                                                                                                                                                                                                                                                                                                                                                                                                                                                                           | 49g                                                                                                                                                                                                          | 469g                                                                                                                                                                                                         |

# Dimensions

Holybro is a registered trademark of Holybro, registered in the U.S. and other countries. ©Copyright 2018 Holybro. All Rights Reserved.