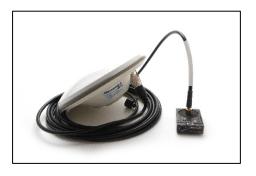

3) <u>*H-RTK F9P Base (SKU12022)* -</u> The board is the same as number 2 above, but it is equipped with a high-gain antenna. This model is best suited to use as base station. The search speed and positioning accuracy are the highest among the three models.