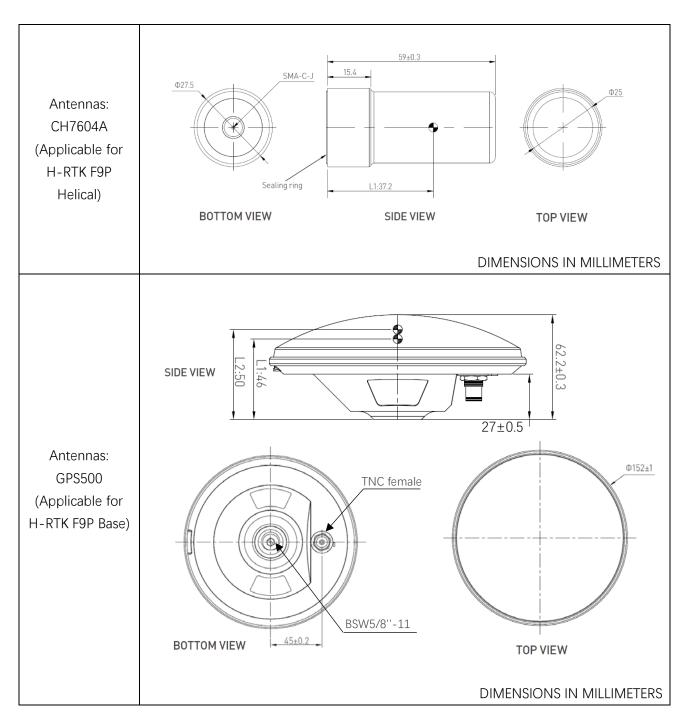

# Specification

| SKU                         | SKU12017                                                                                                                                                                                                                                                                                                                                                                                                                                                                                                                                                                                                                                                                                                                                                                                                                                                                                                                                                                                                                                                                                                                                                                                                                                                                                                                                                                                                                                                                                                                                                                                                                                                                                                                                                                                                                                                                                                                                                                                                                                                                                                                       | SKU12018                                                                                                                                                                                                     | SKU12022                                                                                                                                                                                                     |
|-----------------------------|--------------------------------------------------------------------------------------------------------------------------------------------------------------------------------------------------------------------------------------------------------------------------------------------------------------------------------------------------------------------------------------------------------------------------------------------------------------------------------------------------------------------------------------------------------------------------------------------------------------------------------------------------------------------------------------------------------------------------------------------------------------------------------------------------------------------------------------------------------------------------------------------------------------------------------------------------------------------------------------------------------------------------------------------------------------------------------------------------------------------------------------------------------------------------------------------------------------------------------------------------------------------------------------------------------------------------------------------------------------------------------------------------------------------------------------------------------------------------------------------------------------------------------------------------------------------------------------------------------------------------------------------------------------------------------------------------------------------------------------------------------------------------------------------------------------------------------------------------------------------------------------------------------------------------------------------------------------------------------------------------------------------------------------------------------------------------------------------------------------------------------|--------------------------------------------------------------------------------------------------------------------------------------------------------------------------------------------------------------|--------------------------------------------------------------------------------------------------------------------------------------------------------------------------------------------------------------|
| Photo                       | The rest of the re |                                                                                                                                                                                                              |                                                                                                                                                                                                              |
| Product Model               | H-RTK F9P Rover lite                                                                                                                                                                                                                                                                                                                                                                                                                                                                                                                                                                                                                                                                                                                                                                                                                                                                                                                                                                                                                                                                                                                                                                                                                                                                                                                                                                                                                                                                                                                                                                                                                                                                                                                                                                                                                                                                                                                                                                                                                                                                                                           | H-RTK F9P Helical                                                                                                                                                                                            | H-RTK F9P Base                                                                                                                                                                                               |
| Application                 | Rover (aircraft) only                                                                                                                                                                                                                                                                                                                                                                                                                                                                                                                                                                                                                                                                                                                                                                                                                                                                                                                                                                                                                                                                                                                                                                                                                                                                                                                                                                                                                                                                                                                                                                                                                                                                                                                                                                                                                                                                                                                                                                                                                                                                                                          | Rover (aircraft) or base station                                                                                                                                                                             | Base station only                                                                                                                                                                                            |
| GNSS                        | GPS L1C/A(1575.42MHz)<br>GPS L2C(1227.60MHz)<br>GLONASS L1OF(1602MHz)<br>GLONASS L2OF(1246MHz)<br>BeiDou B1(1561.098MHz)<br>BeiDou B2(1207.140MHz)<br>Galileo E1-B/C(1575.42MHz)<br>Galileo E5b(1207.140MHz)                                                                                                                                                                                                                                                                                                                                                                                                                                                                                                                                                                                                                                                                                                                                                                                                                                                                                                                                                                                                                                                                                                                                                                                                                                                                                                                                                                                                                                                                                                                                                                                                                                                                                                                                                                                                                                                                                                                   | GPS L1C/A(1575.42MHz)<br>GPS L2C(1227.60MHz)<br>GLONASS L1OF(1602MHz)<br>GLONASS L2OF(1246MHz)<br>BeiDou B1(1561.098MHz)<br>BeiDou B2(1207.140MHz)<br>Galileo E1-B/C(1575.42MHz)<br>Galileo E5b(1207.140MHz) | GPS L1C/A(1575.42MHz)<br>GPS L2C(1227.60MHz)<br>GLONASS L1OF(1602MHz)<br>GLONASS L2OF(1246MHz)<br>BeiDou B1(1561.098MHz)<br>BeiDou B2(1207.140MHz)<br>Galileo E1-B/C(1575.42MHz)<br>Galileo E5b(1207.140MHz) |
| Antennas Peak Gain<br>(MAX) | L1: 4.0dBi<br>L2:1.0 dBi                                                                                                                                                                                                                                                                                                                                                                                                                                                                                                                                                                                                                                                                                                                                                                                                                                                                                                                                                                                                                                                                                                                                                                                                                                                                                                                                                                                                                                                                                                                                                                                                                                                                                                                                                                                                                                                                                                                                                                                                                                                                                                       | 2dBi                                                                                                                                                                                                         | 5.5dBi                                                                                                                                                                                                       |
| LNA Gain(typical)           | 20.5±1dB                                                                                                                                                                                                                                                                                                                                                                                                                                                                                                                                                                                                                                                                                                                                                                                                                                                                                                                                                                                                                                                                                                                                                                                                                                                                                                                                                                                                                                                                                                                                                                                                                                                                                                                                                                                                                                                                                                                                                                                                                                                                                                                       | 33±2dB                                                                                                                                                                                                       | 40±2dB                                                                                                                                                                                                       |
| Time-TO-First Fix           | Cold start:≤29s<br>Hot start:≤1s                                                                                                                                                                                                                                                                                                                                                                                                                                                                                                                                                                                                                                                                                                                                                                                                                                                                                                                                                                                                                                                                                                                                                                                                                                                                                                                                                                                                                                                                                                                                                                                                                                                                                                                                                                                                                                                                                                                                                                                                                                                                                               | Cold start:≤25s<br>Hot start:≤1s                                                                                                                                                                             | Cold start:≤24s<br>Hot start:≤1s                                                                                                                                                                             |
| RTK-SurveyIn-Time           | N/A                                                                                                                                                                                                                                                                                                                                                                                                                                                                                                                                                                                                                                                                                                                                                                                                                                                                                                                                                                                                                                                                                                                                                                                                                                                                                                                                                                                                                                                                                                                                                                                                                                                                                                                                                                                                                                                                                                                                                                                                                                                                                                                            | ≤5 minute @2.0mCEP                                                                                                                                                                                           | ≤5 minute @1.5mCEP                                                                                                                                                                                           |
| Data and Update<br>Rate     | RAW:20Hz Max<br>RTK:8Hz Max                                                                                                                                                                                                                                                                                                                                                                                                                                                                                                                                                                                                                                                                                                                                                                                                                                                                                                                                                                                                                                                                                                                                                                                                                                                                                                                                                                                                                                                                                                                                                                                                                                                                                                                                                                                                                                                                                                                                                                                                                                                                                                    | RAW:20Hz Max<br>RTK:8Hz Max<br>Moving Base RTK:5Hz Max                                                                                                                                                       | RAW:20Hz Max<br>RTK:8Hz Max<br>Moving Base RTK:5Hz Max                                                                                                                                                       |
| Port                        | 26cm Pixhawk4 compatible<br>GH1.25 10-pin cable included                                                                                                                                                                                                                                                                                                                                                                                                                                                                                                                                                                                                                                                                                                                                                                                                                                                                                                                                                                                                                                                                                                                                                                                                                                                                                                                                                                                                                                                                                                                                                                                                                                                                                                                                                                                                                                                                                                                                                                                                                                                                       | Port 1:GH1.25 10-pin<br>Port 2:USB Type-c                                                                                                                                                                    | Port 1:GH1.25 10-pin<br>Port 2:USB Type-c                                                                                                                                                                    |
| Antenna Connection<br>Type  | N/A                                                                                                                                                                                                                                                                                                                                                                                                                                                                                                                                                                                                                                                                                                                                                                                                                                                                                                                                                                                                                                                                                                                                                                                                                                                                                                                                                                                                                                                                                                                                                                                                                                                                                                                                                                                                                                                                                                                                                                                                                                                                                                                            | Board: SMA female<br>Antenna: SMA male                                                                                                                                                                       | Board: SMA female<br>Antenna: TNC female<br>Male-male SMA-TNC cable<br>length: 5m (included)                                                                                                                 |
| Baud rate:                  | 115200 5Hz (default) can be<br>set                                                                                                                                                                                                                                                                                                                                                                                                                                                                                                                                                                                                                                                                                                                                                                                                                                                                                                                                                                                                                                                                                                                                                                                                                                                                                                                                                                                                                                                                                                                                                                                                                                                                                                                                                                                                                                                                                                                                                                                                                                                                                             | 115200 5Hz (default) can be<br>set                                                                                                                                                                           | 115200 5Hz (default) can be<br>set                                                                                                                                                                           |
| Working voltage:            | 4.75V~5.25V                                                                                                                                                                                                                                                                                                                                                                                                                                                                                                                                                                                                                                                                                                                                                                                                                                                                                                                                                                                                                                                                                                                                                                                                                                                                                                                                                                                                                                                                                                                                                                                                                                                                                                                                                                                                                                                                                                                                                                                                                                                                                                                    | 4.75V~5.25V                                                                                                                                                                                                  | 4.75V~5.25V                                                                                                                                                                                                  |
| Dimensions                  | Diameter: 76mm<br>Height: 20mm                                                                                                                                                                                                                                                                                                                                                                                                                                                                                                                                                                                                                                                                                                                                                                                                                                                                                                                                                                                                                                                                                                                                                                                                                                                                                                                                                                                                                                                                                                                                                                                                                                                                                                                                                                                                                                                                                                                                                                                                                                                                                                 | Board: 34.8*36.3*12.9mm<br>Antenna Diameter: 27.5mm<br>Antenna height: 59mm                                                                                                                                  | Board: 34.8*36.3*12.9mm<br>Antenna Diameter: 152mm<br>Antenna height: 62.2mm                                                                                                                                 |
| Weight                      | 106g                                                                                                                                                                                                                                                                                                                                                                                                                                                                                                                                                                                                                                                                                                                                                                                                                                                                                                                                                                                                                                                                                                                                                                                                                                                                                                                                                                                                                                                                                                                                                                                                                                                                                                                                                                                                                                                                                                                                                                                                                                                                                                                           | 49g                                                                                                                                                                                                          | 469g                                                                                                                                                                                                         |

# Dimensions

Holybro is a registered trademark of Holybro, registered in the U.S. and other countries. ©Copyright 2018 Holybro. All Rights Reserved.