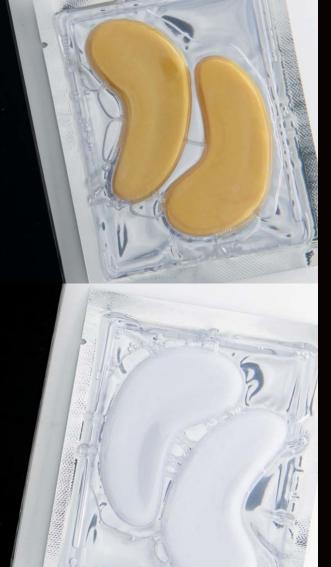

## 24K GOLD & COLLAGEN EYE MASK EYE Majuronic Acid

with Vitamin C & Hyaluronic Acid:
6 PROFESSIONAL TREATMENTS

60g / 2.0 fl oz

## COLLAGEN CRYSTAL EYE MASK

with Tartaric Acid (AHA) & Vitamin A
6 PROFESSIONAL TREATMENTS

60g/2.0 floz

#### 24k GOLD & COLLAGEN EYE MASKS

\$49.95

The Lonvitalité product that started it all!

The Lonvitalité 24k Gold Eye Masks have long been a favourite of makeup artists, celebrities and skin care enthusiasts.

#### **CRYSTAL COLLAGEN EYE MASKS**

\$49.95

The Lonvitalité Collagen Crystal Eye Masks are high performance under eye masks that effectively target dark circles and refine the eye area.

Containing tartaric acid, an AHA that possesses strong antioxidant and anti inflammatory benefits and Retinyl Palmitate, a gentle form of vitamin a for anti ageing and hydration benefits.