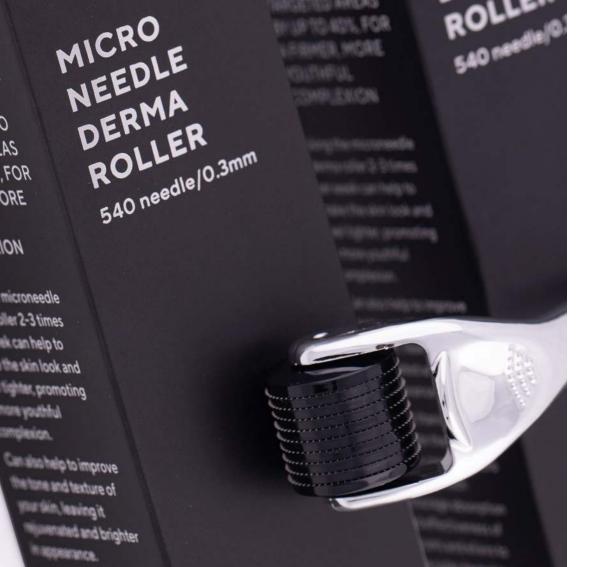

### MICRO NEEDLE DERMA ROLLER 540 NEEDLE 0.3mm

\$59.95

The Lonvitalité Micro Needle Derma Roller contains 540 titanium microneedles at 0.3mm depth.

This roller is a great introduction for anyone new to skin needling and is ideally for use on the face.

The tiny micro needles create pathways for your corrective skin care to infuse into, making your serums, masks and hydrators far more effective and results driven.

By creating micro trauma in the superficial layers of skin, inflammation will set in and your body's immune system will soon start the repair process.

The Derma Roller is suitable for use on all skin types except over active acne or damaged skin. Regular use can improve the appearance of pigmentation, fine lines, pores and acne scarring.

Replace after 15 uses to ensure the needles remain sharp and precise.