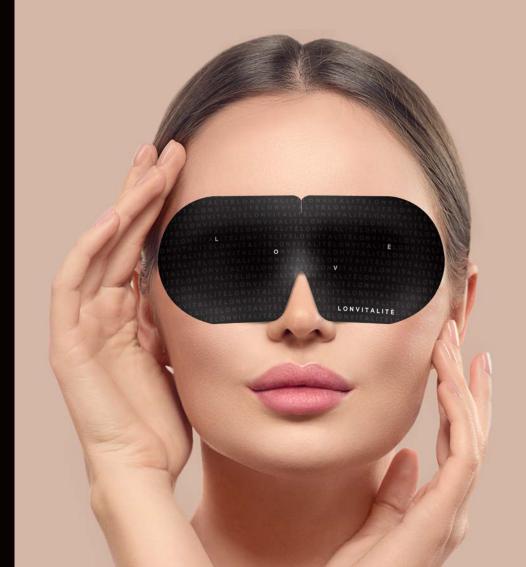

#### THE LONVITALITE GLOWZEN WEIGHTED EYEMASK

\$75

Introducing the Lonvitalite GlowZen Weighted Eyemask – Discover the transformative power of the Lonvitalite GlowZen Weighted Eyemask and unlock the serenity you deserve. Immerse yourself in blissful relaxation and experience the ultimate in comfort and rejuvenation.

The GlowZen Weighted Eyemask embraces you with its gentle weight, creating a cocoon of tranquility to help melt away stress and tension. its plush fabric gently caresses your skin, offering a soft and luxurious touch.

This eyemask is thoughtfully designed for your utmost comfort. The adjustable strap ensures a secure fit, allowing you to customize the tightness according to your preference. Its generous coverage blocks out unwanted light, creating a peaceful environment conducive to deep relaxation and uninterrupted sleep.

Whether you're seeking a tranquil slumber or a moment of serenity during the day, the GlowZen Weighted Eyemask is the perfect companion. Its stylish design adds a touch of elegance to your self-care routine, making it an essential accessory for those seeking restorative moments of calm.