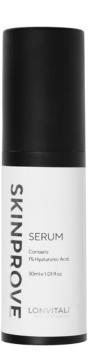

#### SKINPROVE PEN, CARTRIDGES AND SERUM

SKINPROVE PEN \$249 SKINPROVE SERUM \$69.95

Combining the best in micro needling with the added benefit of serum infusion, the Skinprove Pen is Lonvitalités latest beauty tool to improve your complexion and create an even and radiant appearance.

 $\label{thm:continuous} The Skinprove Serum Ingredients are: Purified Water, Glycerin, Sodium Hyaluronate, Ethylhexylglycerin, Phenoxyethanol$ 

TWO LIGHTS.
ONE WAND.
PROFESSIONAL
RESULTS.