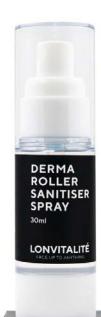

### DERMA ROLLER SANITISER SPRAY

\$29.95

The Derma Roller Sanitiser Spray contains 75% alcohol and 25% water.

The Derma Roller Sanitiser Spray must be used before and after micro needling with the Lonvitalité Micro Needle Derma Roller and the Lonvitalité Micro Needle Face and Body Kit.

Because Micro needling devices slightly pierce the surface of the skin, there is risk of contamination or infection if your device is not clean or sterilised and therefore a sanitiser spray is a mandatory addition when purchasing any micro needling tool.