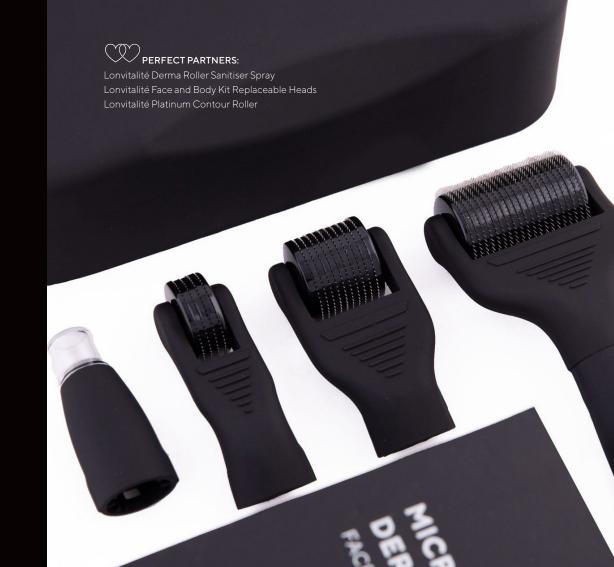

## MICRONEEDLE DERMA ROLLER FACE AND BODY KIT

\$149.95

The Lonvitalité Derma Roller Face and Body Kit contains four titanium micro needle attachments of varying depths for use on specific areas of the face and body as well as an in built sanitising tray.

The face attachment in the kit is of 0.5mm depth, and best used on areas such as the forehead, cheeks, chin and neck.

The Eye and Lip attachment is 0.3mm in depth and is best used across the brow bone, crows feet, under eye area and over the lips, laugh lines and smokers lines.

The Body attachment is of 1.5mm depth and is only to be used on the thighs, buttocks, stomach, hips and backs of arms. The body attachment can assist in the appearance of stretch marks, cellulite and keratosis pilaris.