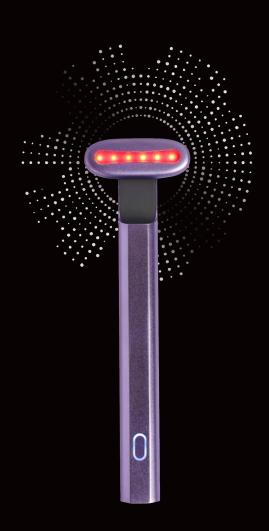

#### **LONVITALITÉ PRO LED WAND**

\$249

#### The latest technology by combining two LED lights in the one wand.

Slim lined but mighty, the Lonvitalité PRO LED Wand, harnesses the power of dual LED skincare technology; making it yours to use, whenever and wherever you like.

Renowned in salons for its gentle, yet effective treatment of damaged skin, this celebrated skincare technology is now available to hold, in one compact wand. Use it at home, for travel, or in the office between meetings.

Different wavelengths of red and blue LED light penetrate the skin at different depths, triggering biological processes that help the skin to heal and rejuvenate. Paired with your current skincare products, improve your skin in as little as 5 minutes a day.

Red LED – helps to tighten, brighten your skin and works to improve the appearance of fine lines and wrinkles and promote collagen production.

#### ONE WAND

The Lonvitalité PRO LED Wand is as multifunctional as you are. Switch between Red and Blue LED light therapy, while enjoying the benefits of microcurrent technology, soothing warmth and comforting vibrations, actively helping to improve the signs of ageing, and promote a healthy, glowing complexion. You'll get maximum facial coverage with its 90° rotating head, helping you to treat those hard-to-reach areas.