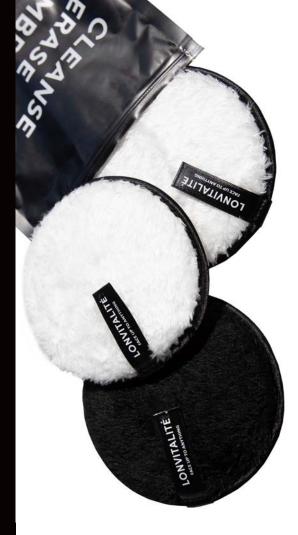

#### CLEANSE ERASE EMBRACE

\$34.95

Microfibre Cleansing Assistants contain three super soft spherical rounds which effectively remove make up, dirt, debris and excess oil

The two white rounds are designed for every day use to enhance your cleansing routine and to remove all traces of lightweight makeup.

The black round is designed to assist in the removal of heavy duty make up such as mascara or heavily pigmented lipsticks.

The cleansing assistants are a more sustainable option to disposable cotton rounds, and a gentler option to alcohol laden facial wipes.