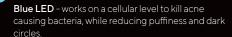

Different wavelengths of red and blue LED light penetrate the skin at different depths, triggering biological processes that help the skin to heal and rejuvenate. Paired with your current skincare products, improve your skin in as little as 5 minutes a day.

Red LED – helps to tighten, brighten your skin and works to improve the appearance of fine lines and wrinkles and promote collagen production.