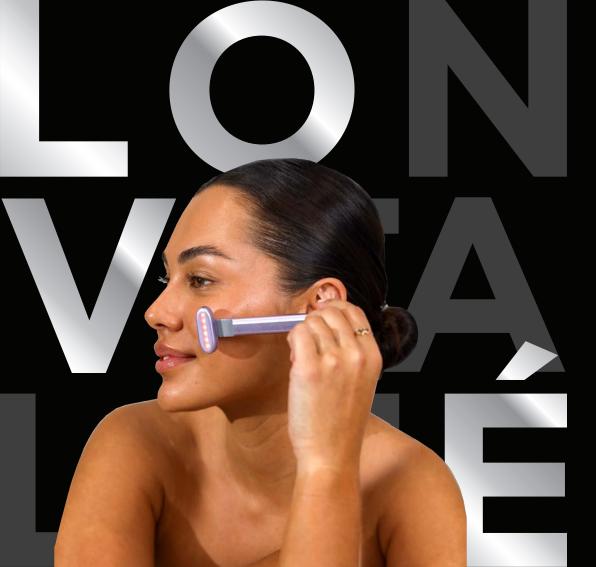

#### **LONVITALITÉ PRO LED WAND**

\$249

#### The latest technology by combining two LED lights in the one wand.

Slim lined but mighty, the Lonvitalité PRO LED Wand, harnesses the power of dual LED skincare technology; making it yours to use, whenever and wherever you like.

#### ONE WAND

The Lonvitalité PRO LED Wand is as multifunctional as you are. Switch between Red and Blue LED light therapy, while enjoying the benefits of microcurrent technology, soothing warmth and comforting vibrations, actively helping to improve the signs of ageing, and promote a healthy, glowing complexion. You'll get maximum facial coverage with its 90° rotating head, helping you to treat those hard-to-reach areas.