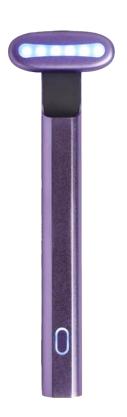

#### **LONVITALITÉ PRO LED WAND**

\$249

#### The latest technology by combining two LED lights in the one wand.

Slim lined but mighty, the Lonvitalité PRO LED Wand, harnesses the power of dual LED skincare technology; making it yours to use, whenever and wherever you like.

Different wavelengths of red and blue LED light penetrate the skin at different depths, triggering biological processes that help the skin to heal and rejuvenate. Paired with your current skincare products, improve your skin in as little as 5 minutes a day.

#### ONE WAND

The Lonvitalité PRO LED Wand is as multifunctional as you are. Switch between Red and Blue LED light therapy, while enjoying the benefits of microcurrent technology, soothing warmth and comforting vibrations, actively helping to improve the signs of ageing, and promote a healthy, glowing complexion. You'll get maximum facial coverage with its 90° rotating head, helping you to treat those hard-to-reach areas.