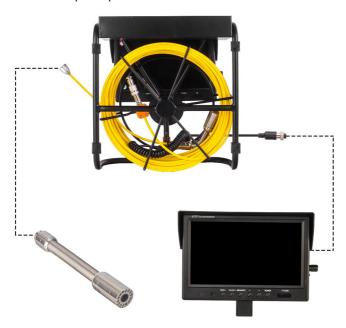

# **Product Components and accessories**

#### 1. Camera

①metal contact chip ②spring ③highlight white LED ④camera lens

Item: Parameter

Camera diameter: 23MM With the tube protective shell: >25MM

Camera light source: 12 LED with high while light(adjustable)

## 2.Monitor