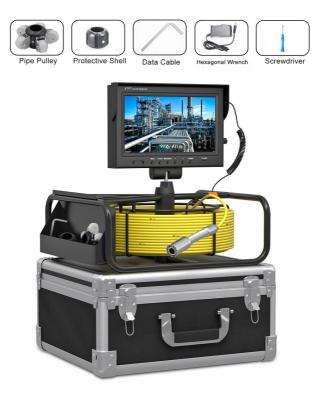

# Sewer Pipeline Drain Inspection Camera User Manual





Please contact us at the first time if you got any issue with the product SanyiMrchan@gmail.com

#### **Attentions**

- 1. Please read the manual carefully before using it.
- 2. Handle it carefully during operation, avoid throwing down or pressing it heavily.
- 3. If the users disassemble or deliberately damage the machine, it will beyond the warranty.
- 4. Please keep distance when charging
- 5. Turn off the device and unplug all the cables after using .
- 6. If your device is not accordance with some content on the manual, it may because device is upgraded, please refer to the device itself.

# **Product Highlights**

- 1. 9 inch color TFT LCD Screen.
- 2. High resolution camera lens, up to 1080P clear picture.
- With 12 adjustable LED beads on the camera lens to brighten the dark envi