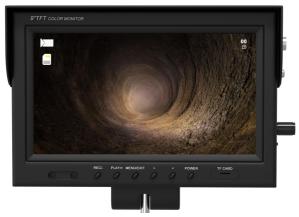

## 2.Monitor

### SCREEN SUPPORTS VERTICAL 180°AND HORIZONTAL 360°ROTATION

## **Functions of Buttons on the Screen**

- 1. REC/-: press to start recording videos/ capturing pictures, or press it to confirm
- 2. PLAY/+: switch video recording and picture capturing function, or back to home page
- 3. MENU/EXIT: Press it to select what kind of setting you want to set, or exit
- 4. ">" and "<": press it to choose sub-options; zoom +/- when video recording
- 5. Power: turn on/off the screen
- 6. TF Card slot: press to pop out the memory card (max support 32GB memory card)