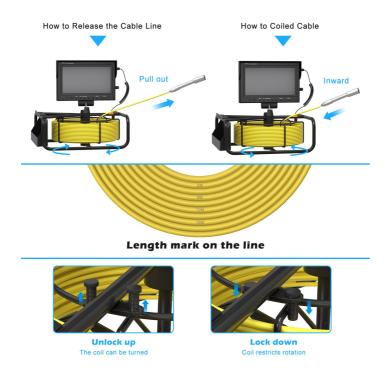

# **Product Highlights**

- 1. 9 inch color TFT LCD Screen.
- 2. High resolution camera lens, up to 1080P clear picture.
- With 12 adjustable LED beads on the camera lens to brighten the dark environment.
- 4. High tenacity fiberglass cable, waterproof and anti corrosion / cold / tensile.
- 5. With length scale on the cable
- 6. Rechargeable 6000mah lithium battery.
- 7. Range of Application: Water-supply pipe blocking/leakage inspection; Air-conditioner pipe, Pipeline vacuum system, plumbing pipe inspection; Buildings, Road sunken, Municipal engineering inspection

## 4. Coil

# **System Installation**

- 1. Important tips: please make sure the device was turned off before connecting the camera and the monitor
- 2. Connect camera coil -monitor .
- 3. Turn on the power switch in the side of the screen, the indicator light on the monitor bright up means device is turned on.
- 4. Install the protective shell slightly according to your need and put it into the pipe, rotate coil to release the cable, push camera lens moving in the pipe
- 5. Adjust LED light brightness according to your need.
- 6. After use, pull the cable back carefully and rotate the coil to reel the cable, turn off the power switch, take out the camera lens, use a clean, soft and dry cloth to clear it up and put it back to the aluminum case.