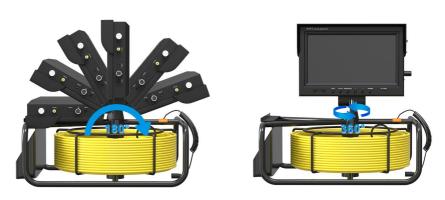

th: 20M/30M/50M optional Cable Material: High tenacity fiberglass Camera light source: high while light

Camera material: Stainless steel
Menu languages Multi-language

Camera picture: Color

Monitor Screen Type: 9" Color TFT LCD Monitor Resolution: 1080 x 720 pixels

# **Details Information of the Parts**

#### 1. Camera

①metal contact chip ②spring ③highlight white LED ④camera lens



Item: Parameter

Camera diameter: 23MM With the tube protective shell: >25MM

Camera light source: 12 LED with high while light(adjustable)

Camera working voltage: 5V
Lights working voltage: 12V
Waterproof leverl: IP68

Camera material: stainless steel
Camera protective cover size : 29MM \* 40MM
Camera pulley size: 40MM \* 90MM

## 2.Monitor



### SCREEN SUPPORTS VERTICAL 180°AND HORIZONTAL 360°ROTATION



# 3.Charger



## 4. Coil



# **System Installation**

- 1. Important tips: please make sure the device was turned off before connecting the camera and the monitor
- 2. Connect camera coil -monitor .
- 3. Turn on the power switch in the side of the screen, the indicator light on the monitor bright up means device is turned on.
- 4. Install the protective shell slightly according to your need and put it into the pipe, rotate coil to release the cable, push camera lens moving in the pipe
- 5. Adjust LED light brightness according to your need.
- 6. After use, pull the cable back carefully and rotate the coil to reel the cable, turn off the power switch, take out the camera lens, use a clean, soft and dry cloth to clear it up and put it back to the aluminum case.



## **Functions of Butto