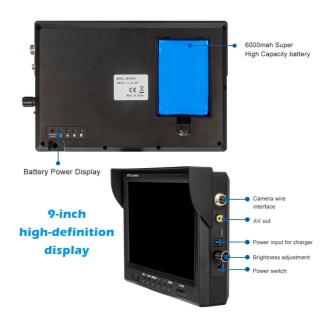

## 2.Monitor

## **Functions of Buttons on the Screen**

- 1. REC/-: press to start recording videos/ capturing pictures, or press it to confirm
- 2. PLAY/+: switch video recording and picture capturing function, or back to home page
- 3. MENU/EXIT: Press it to select what kind of setting you want to set, or exit
- 4. ">" and "<": press it to choose sub-options; zoom +/- when video recording
- 5. Power: turn on/off the screen
- 6. TF Card slot: press to pop out the memory card (max support 32GB memory card)