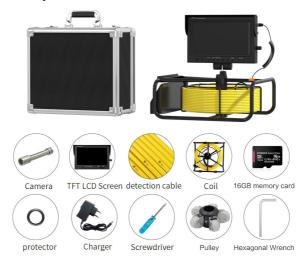

# **Product Components and accessories**

#### 1. Camera

①metal contact chip ②spring ③highlight white LED ④camera lens

Item: Parameter

Camera diameter: 23MM With the tube protective shell: >25MM

Camera light source: 12 LED with high while light(adjustable)

Camera working voltage: 5V
Lights working voltage: 12V
Waterproof leverl: IP68

Camera material: stainless steel
Camera protective cover size : 29MM \* 40MM
Camera pulley size: 40MM \* 90MM

# **Product Highlights**

- 1. 9 inch color TFT LCD Screen.
- 2. High resolution camera lens, up to 1080P clear picture.
- With 12 adjustable LED beads on the camera lens to brighten the dark environment.
- 4. High tenacity fiberglass cable, waterproof and anti corrosion / cold / tensile.
- 5. With length scale on the cable
- 6. Rechargeable 6000mah lithium battery.
- 7. Range of Application: Water-supply pipe blocking/leakage inspection; Air-conditioner pipe, Pipeline vacuum system, plumbing pipe inspection; Buildings, Road sunken, Municipal engineering inspection

## **Functions of Buttons on the Screen**

- 1. REC/-: press to start recording videos/ capturing pictures, or press it to confirm
- 2. PLAY/+: switch video recording and picture capturing function, or back to home page
- 3. MENU/EXIT: Press it to select what kind of setting you want to set, or exit
- 4. ">" and "<": press it to choose sub-options; zoom +/- when video recording
- 5. Power: turn on/off the screen
- 6. TF Card slot: press to pop out the memory card (max support 32GB memory card)