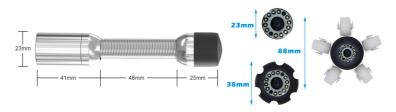

#### 1. Camera

①metal contact chip ②spring ③highlight white LED ④camera lens

Item: Parameter

Camera diameter: 23MM With the tube protective shell: >25MM

Camera light source: 12 LED with high while light(adjustable)

Camera working voltage: 5V
Lights working voltage: 12V
Waterproof leverl: IP68

Camera material: stainless steel
Camera protective cover size : 29MM \* 40MM
Camera pulley size: 40MM \* 90MM