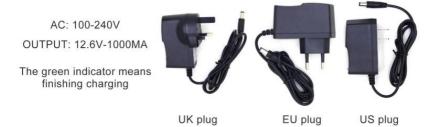

# Charging

When the battery power is low, it needs charging, and the method is as below:

- 1. take out the charger cable, plug into the charger port , another end plug into an AC100V-240V AC socket
- 2. The indicator on the charger is a red light means on charging, it turns green light when fully charged. The charging time is usually 4-5 hours.

#### Note:

- 1. Charging the device as soon as possible when it is going to out of power, because the battery may be damaged easily for overuse.
- 2. Do not use the device when charging, and don't overcharged