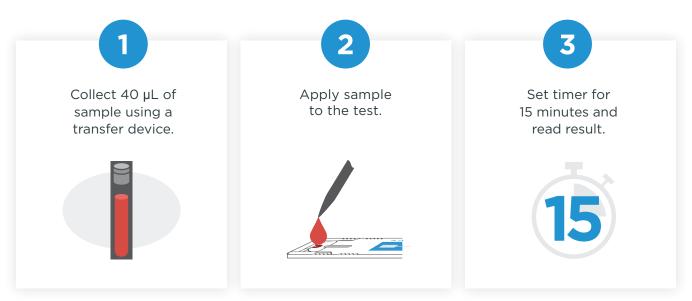

## Administering the ADEXUSDx<sup>®</sup> Syphilis Test<sup>\*</sup>

\* For complete instructions, refer to the Package Insert before administering the test.