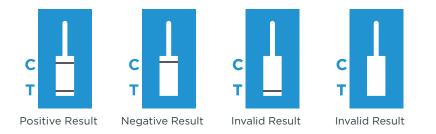

## Interpretation of Results

A positive result has TWO LINES, one at the "C" (Control Line) and one at the "T" (Test Line). The intensity of the lines may vary. Look carefully as <u>lines might be faint.</u>