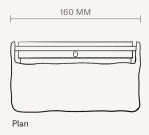

## SCAPE WALL LIGHT

SPECIFICATION SHEET









# **About Scape**

Scape is evocative of the natural world and reminiscent of the landscapes we hold dear. Its undulating texture feels like a vast land mass viewed from high above, with each detail crafted to capture the emotional essence of time and the gradual evolution of terrain through the forces of nature. As light passes over the surface, the hand-sculpted details come to life, reflecting and enhancing the surrounding environment with a soft, warm glow.

### Care Instructions

Over time, the metal surface may diminish its original luster. Make sure your hands are clean before touching the metal surface to avoid leaving any fingerprint marks. It is advised to use gloves when handling the lighting fixture. Do not use any abrasive substances on the product. Please be wary of i