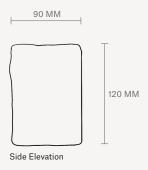

## SCAPE WALL LIGHT

SPECIFICATION SHEET









# **About Scape**

Scape is evocative of the natural world and reminiscent of the landscapes we hold dear. Its undulating texture feels like a vast land mass viewed from high above, with each detail crafted to capture the emotional essence of time and the gradual evolution of terrain through the forces of nature. As light passes over the surface, the hand-sculpted details come to life, reflecting and enhancing the surrounding environment with a soft, warm glow.

### Care Instructions

Over time, the metal surface may diminish its original luster. Make sure your hands are clean before touching the metal surface to avoid leaving any fingerprint marks. It is advised to use gloves when handling the lighting fixture. Do not use any abrasive substances on the product. Please be wary of its wei