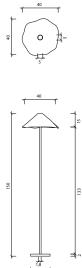

W: 40cm, D: 40cm, H: 150cm W: 15 ¾",D: 15 ¾", H: 59" Shade: 40cm | 15 ¾" diam.

Copper.

Finishes available: Silver, Sage, Teal. Shown in images: Copper in Silver.

Lamping: 1 x E12 socket 25W G12 ½ frosted incandescent bulb Cable, socket, are cULus listed Voltage: 110/120v