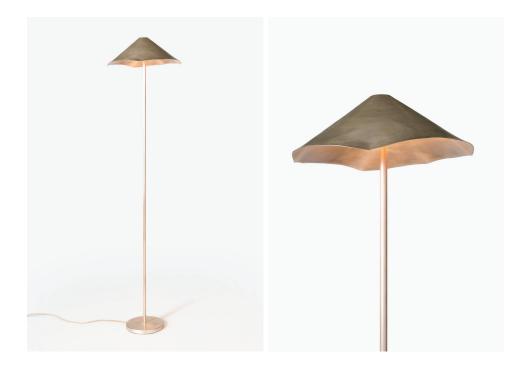

## ANTICA VI

ANTICA TASK FLOOR LAMP | A pre-Hispanic smithing tradition thrives by recycling copper scraps into contemporary lighting fixtures. Originally copper was mined by indigenous people to elaborate masks, chains and other objects as an offering to the Tarascan gods.

W: 40cm, D: 40cm, H: 150cm W: 15 ¾",D: 15 ¾", H: 59" Shade: 40cm | 15 ¾" diam.

Copper.

Finishes available: Silver, Sage, Teal. Shown in images: Copper in Silver.

Lamping: 1 x E12 socket 25W G12 ½ frosted incandescent bulb Cable, socket, are cULus listed Voltage: 110/120v