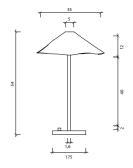

## ANTICA VII

ANTICA TASK TABLE LAMP | A pre-Hispanic smithing tradition thrives by recycling copper scraps into contemporary lighting fixtures. Originally copper was mined by indigenous people to elaborate masks, chains and other objects as an offering to the Tarascan gods.

W: 35cm, D: 35cm, H: 54cm W:13 ¾", D:13 ¾", H: 21 ¾" Shade: 35cm | 14" diam.

## Copper.

Finishes available: Silver, Sage, Teal. Shown in images: Copper in Silver.

Lamping:
Double E12 socket
25W G12 ½ frosted incandescent bulb
Cable, socket, dimmer plug are cULus listed
Voltage: 110/120v

Lead time: 8 - 10 weeks

## FINISHES:





Sage



Silver

Teal

Handcrafted in Mexico.

Please note: Products may vary slightly in design, texture, and finishing, showcasing the artisanal handcrafted work.