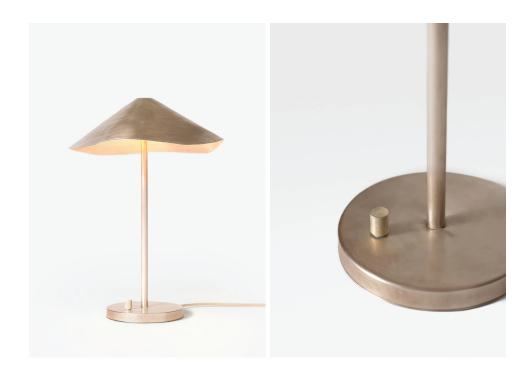

## ANTICA VII

ANTICA TASK TABLE LAMP | A pre-Hispanic smithing tradition thrives by recycling copper scraps into contemporary lighting fixtures. Originally copper was mined by indigenous people to elaborate masks, chains and other objects as an offering to the Tarascan gods.

## Copper.

Finishes available: Silver, Sage, Teal. Shown in images: Copper in Silver.

Lamping:
Double E12 socket
25W G12 ½ frosted incandescent bulb
Cable, socket, dimmer plug are cULus listed
Voltage: 110/120v