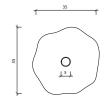

## ANTICA VII

ANTICA TASK TABLE LAMP | A pre-Hispanic smithing tradition thrives by recycling copper scraps into contemporary lighting fixtures. Originally copper was mined by indigenous people to elaborate masks, chains and other objects as an offering to the Tarascan gods.

W: 35cm, D: 35cm, H: 54cm W:13 ¾", D:13 ¾", H: 21 ¾" Shade: 35cm | 14" diam.

## Copper.

Finishes available: Silver, Sage, Teal. Shown in images: Copper in Silver.

Lamping:
Double E12 socket
25W G12 ½ frosted incandescent bulb
Cable, socket, dimmer plug are cULus listed
Voltage: 110/120v

Lead time: 8 - 10 weeks

## FINISHES:





Sage



Silver

Teal

Handcrafted in Mexico.

Please note: Products may vary slightly in design, texture, and finishing, showcasing the artisanal handcrafted work.