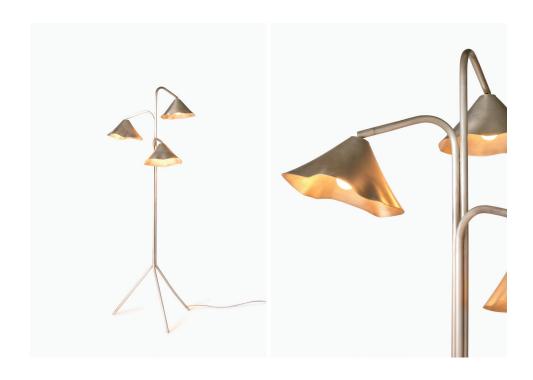

## ANTICAI

ANTICA FLOOR LAMP | A pre-Hispanic smithing tradition thrives by recycling copper scraps into contemporary lighting fixtures. Originally copper was mined by indigenous people to elaborate masks, chains and other objects as an offering to the Tarascan gods.

## Copper.

Finishes available: Silver, Sage, Teal. Shown in images: Copper in Silver.

Lamping: 3 x E12 socket 25W G12 ½ frosted incandescent bulb Cable, socket, dimmer plug are cULus listed Voltage: 110/120v