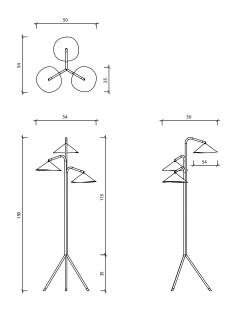

## ANTICAI

ANTICA FLOOR LAMP | A pre-Hispanic smithing tradition thrives by recycling copper scraps into contemporary lighting fixtures. Originally copper was mined by indigenous people to elaborate masks, chains and other objects as an offering to the Tarascan gods.

W: 54cm, D: 50cm, H: 150cm W: 21 ¼", D: 19 ½", H: 59" Shade: 25cm | 10" diam.

## Copper.

Finishes available: Silver, Sage, Teal. Shown in images: Copper in Silver.

Lamping: 3 x E12 socket 25W G12 ½ frosted incandescent bulb Cable, socket, dimmer plug are cULus listed Voltage: 110/120v

Lead time: 8 - 10 weeks

## FINISHES:







Silver

Sage Teal

Handcrafted in Mexico.

Please note: Products may vary slightly in design, texture, and finishing, showcasing the artisanal handcrafted work.