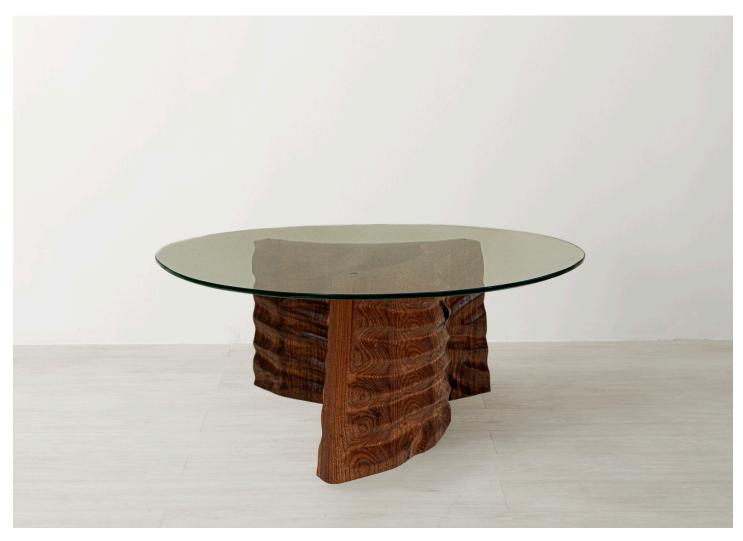

# TIDES COFFEE TABLE

GREGORY BESON

## MATERIALS:

Hand carved walnut, tempered glass, natural oil & wax finish

### DIMENSIONS:

 $42"L \times 38"D \times 16"H$ 106.7 L × 96.5 D × 40.6 H cm

#### CUSTOMIZATION:

Custom dimension, wood species, top material, glass color & finish

20% added cost for specific customizations

The Tides coffee table is a memory carved into wood. The wood base is constructed with the stave method derived for barrel making. The wave motif is hand carved into the wood creating depth and unexpected interaction between relief and grain.