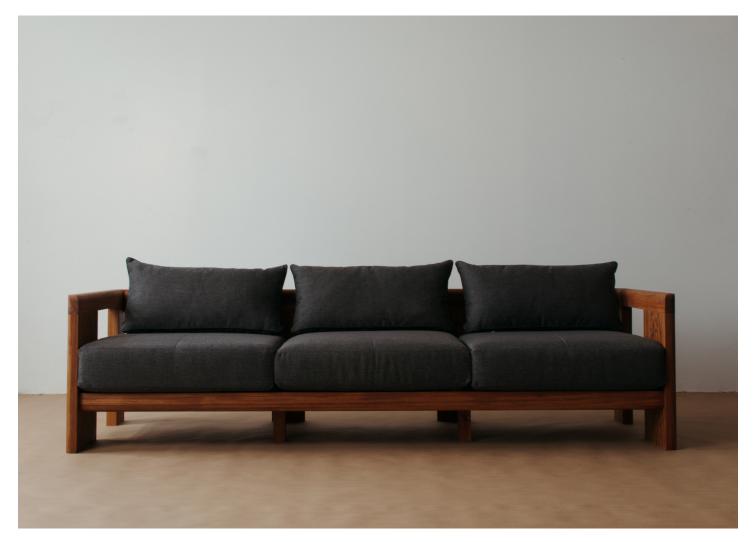

## AVA SOFA GREGORY BESON

ORIGIN : USA

MATERIALS : Teak, upholstery fabric, natural oil & wax finish

**PRICE :** as shown : \$16,500.00 USD COM & domestic hardwood : \$9,750.00 USD PRODUCTION : Made to order

DIMENSIONS : 94"W × 34"D × 28"H 231 W × 86.4 D × 71.1 H cm Seat height : 15" / 38 cm

CUSTOMIZATION : Custom dimension, wood species, fabric, fill & finish

20% added cost for specific customizations

The Ava sofa was designed for spacious comfort with generous proportions and extra comfort. It's stance is relaxed and offers a feeling of sturdy security.

When crafted from teak timber Ava can live both indoors and out with the natural quality of the wood protecting from the elements naturally.

Customize the fabric and wood species as needed to suit any project.