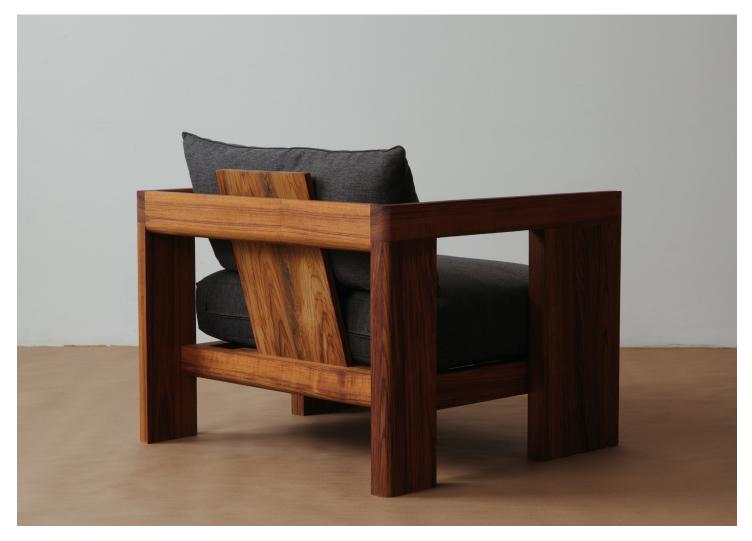

## AVA LOUNGE CHAIR GREGORY BESON

ORIGIN : USA

MATERIALS : Teak, upholstery fabric, natural oil & wax finish

PRICE : as shown : \$8,500.00 USD COM & domestic hardwood : \$5,250.00 USD PRODUCTION : Made to order

DIMENSIONS : 32"W x 34"D x 28"H Seat height : 15"

CUSTOMIZATION : Custom dimension, wood species, fabric, fill & finish

20% added cost for specific customizations

The Ava lounge chair was designed for spacious comfort with generous proportions and extra comfort. It's stance is relaxed and offers a feeling of sturdy security.

When crafted from teak timber Ava can live both indoors and out with the natural quality of the wood protecting from the elements naturally.

Customize the fabric and wood species as needed to suit any project.