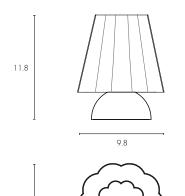

## Coco Wall Lamp

## DETAILS

| Materials                               | Stoneware, metal, jute twine |
|-----------------------------------------|------------------------------|
| Recommanded bulb                        | LED E27                      |
| Lead time                               | 6 to 8 weeks                 |
| Dimmer                                  | No                           |
| Maximal power (W)                       | 10 W                         |
| Weight                                  | 1,5 Kg                       |
| Certification                           | CE                           |
| Nominal voltage                         | 220-230 V~ 50 Hz             |
| Protection class agai<br>electric shock | nst II                       |
| IP20                                    |                              |

### NOTES

9.8

1. This luminaire is handcrafted and may vary slighlty from piece to piece.

2. This luminaire is made in Portugal.