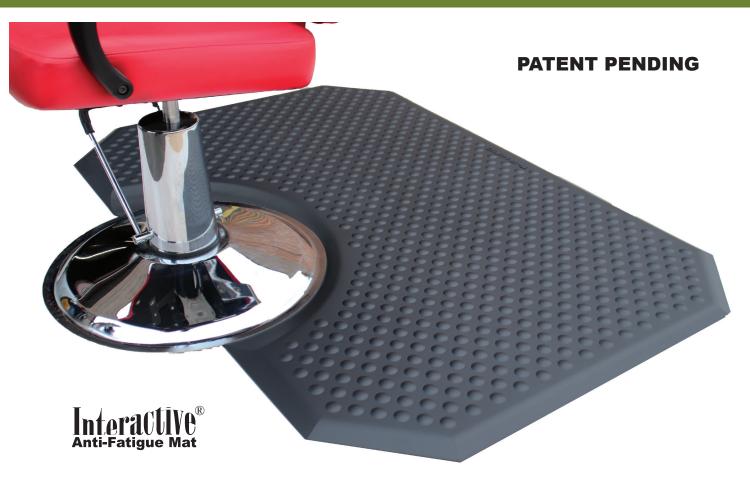

# PHAT FOOTSIE® BEAUTY SALON Anti-Fatigue Mats

### **GOOD ERGONOMICS, MAKES SENSE**

• The Phat Footsie offers a perfectly balanced domed surface for underfoot contour, a faster adapting surface and delivers the premium ergonomics that can only be achieved with a Bi-Level surface.

### **ERGONOMICS YOU NEED. RESULTS YOU WANT**

• The Phat Footsie combination of premium polyurethane sponge with the "Rhino Low-Pro Dome" was developed exclusively for the rigors and clean-ability issues of the salon industry and provide the ultimate solution for reducing or eliminating short term fatigue and discomfort. When standing behind the chair, there are no substitutions in place for a world class anti-fatigue mat like Phat Footsie

### YOU STAND ON OUR REPUTATION

 The traditional 36" width of salon mats has always been a tad close behind the chair, leaving the stylist standing at the edge of the mat. Phat Footsie at 40" wide, provides the stylist room to spare. 1" thick and extra-large 40" X 60" size; color charcoal.