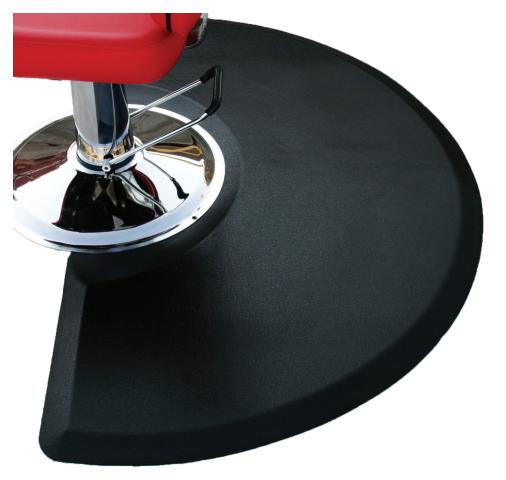

# **BEHIND THE CHAIR, WELLNESS CARE**

• The Comfort\*Craft Classic series gives you the tailored look and feel of polyurethane with the classic Semi-Circle and Rectangle shapes.

### **COMFORT TO ENANCE EXCELLENCE**

• Comfort Craft Classic is a full 3/4" thick, standard 3'X5' size and traditional Rectangle and Semicircle shape.