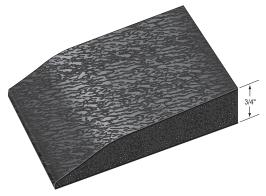

### **COMFORT TO ENANCE EXCELLENCE**

• Comfort Craft Classic is a full 3/4" thick, standard 3'X5' size and traditional Rectangle and Semicircle shape.

### DELIVERING COMFORT WITH DEPENDABILITY

• The Rhino commitment to the Salon Professional is a three-year guarantee

| COMFORT CRAFT CLASSIC Salon Mats |             |         |               |
|----------------------------------|-------------|---------|---------------|
| Stock No.                        | Style       | Size    | Weight 3/4"   |
| CCC3660SC                        | Semi-Circle | 3' x 5' | 12.0 lbs. ea. |
| CCC3660RECT                      | Rectangle   | 3' x 5' | 14.0 lbs. ea. |
| Color: Black Only. 3/4" thick.   |             |         |               |