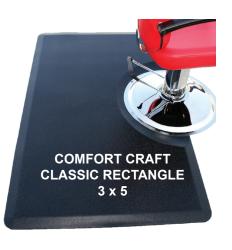

# **BEHIND THE CHAIR, WELLNESS CARE**

• The Comfort\*Craft Classic series gives you the tailored look and feel of polyurethane with the classic Semi-Circle and Rectangle shapes.

### **COMFORT TO ENANCE EXCELLENCE**

• Comfort Craft Classic is a full 3/4" thick, standard 3'X5' size and traditional Rectangle and Semicircle shape.