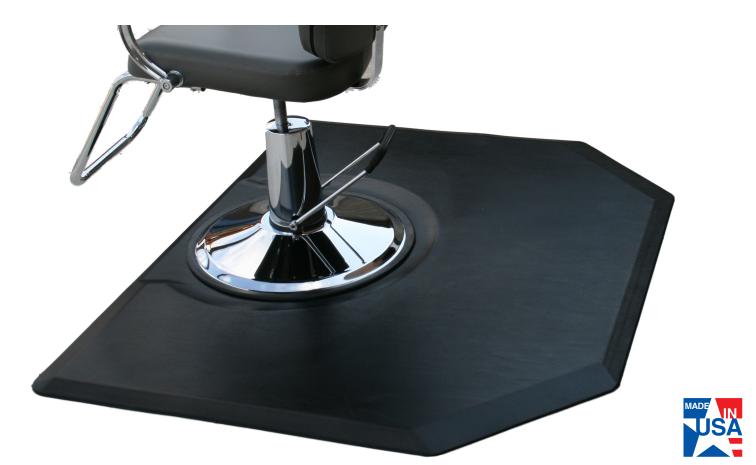

## **BETTER DESIGNS, MAT BY MAT**

• The Comfort Craft Hexagon series gives you the tailored look and feel of polyurethane with the modern-age Hexagon shapes.

## STAND ON WHAT MOVES YOU

Comfort Craft Hexagon 3/4" thick mats are available in a 3'X5' and 4'X5'. A more
economical ½" thick mat is available in a 3'X5" size. Giving you 3 variations to choose
from.