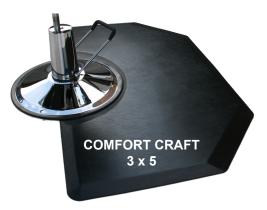

## STAND ON WHAT MOVES YOU

Comfort Craft Hexagon 3/4" thick mats are available in a 3'X5' and 4'X5'. A more
economical ½" thick mat is available in a 3'X5" size. Giving you 3 variations to choose
from.

## SALON MATS YOU WILL SWEAR BY, NOT AT

• The Rhino commitment to the Salon Professional is a three-year guarantee.

| COMFORT CRAFT HEXAGON Salon Mats           |             |         |               |
|--------------------------------------------|-------------|---------|---------------|
| Stock No.                                  | Style       | Size    | Weight 3/4"   |
| CC23DH                                     | Shampoo Mat | 2' x 3' | 12.0 lbs. ea. |
| CC35DH                                     | Hexagon     | 3' x 5' | 20.0 lbs. ea. |
| CC45DH                                     | Hexagon     | 4' x 5' | 21.0 lbs. ea. |
| COMFORT CRAFT HEXAGON LITE 1/2" Salon Mats |             |         |               |
| Stock No.                                  | Style       | Size    | Weight 1/2"   |
| CCL35SH                                    | Hexagon     | 3' x 5' | 10.0 lbs. ea. |
| Color: Black Only. 3/4" thick.             |             |         |               |