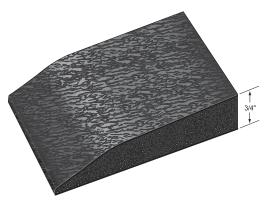

## STAND ON WHAT MOVES YOU

Comfort Craft Hexagon 3/4" thick mats are available in a 3'X5' and 4'X5'. A more
economical ½" thick mat is available in a 3'X5" size. Giving you 3 variations to choose
from.