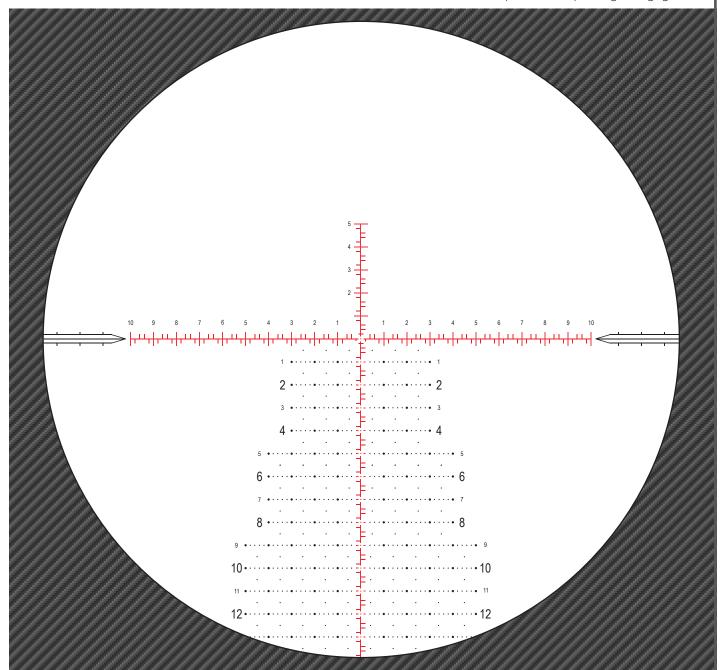

## RETICLE MIL-XT™

First Focal Plane

Available in: ATACR™ 16x/25x/35x F1

Designed for precision rifle competition Exceptionally fast, intuitive, and precise Hold-over and hold-off points for rapid target engagement

The Mil- $XT^{\mathbb{M}}$  elevation scale (below center) extends beyond the field of view.

Red indicates illuminated portion of reticle.

## RETICLE MIL-XT

Designed to meet the needs of today's precision rifle competitor, the MIL-XT™ reticle allows for fast and accurate shots on target.

The MIL-XT™ has a simple center dot for a fine aiming point at center, while the main lines feature .2 Mil-Radian holds. Each whole Mil-Radian is numbered for fast reference under even stressful conditions.

Below center, whole Mil-Radian intersections feature a floating dot. Dots are placed at .2 Mil-Radian increments, while whole Mil-Radians are increased in size for fast counting. Additional marks are placed at half Mil-Radian increments as well. Numbers below center alternate in size for easy counting and verification of appropriate hold points.

- Allows accurate hold offs and precise first-shot placement
- Floating center-dot for precise aiming point
- Excellent for range estimation and rapid target engagements
- Intelligent numbering for fast and easy holds
- Red indicates illuminated portions