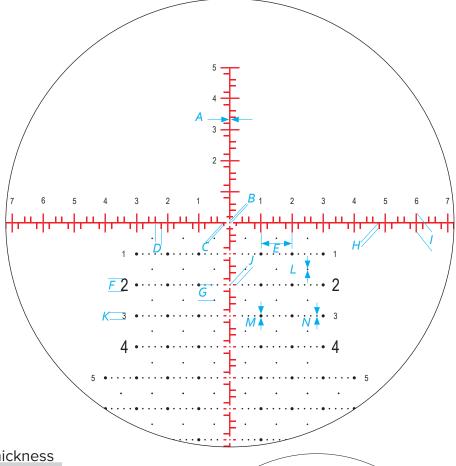

Reticle Subtensions

| Α | see chart |
|---|-----------|
| В | .05 mil   |
| С | .1 mil    |
| D | .2 mil    |
| Ε | 1 mil     |
| F | .4 mil    |
| G | .5 mil    |
| Н | .2 mil    |
| 1 | .6 mil    |
| J | .2 mil    |
| Κ | .2 mil    |
| L | .05 mil   |
| М | .1 mil    |
| Ν | .05 mil   |

## Main Line Thickness

| 4-16x | .043 mils |
|-------|-----------|
| 5-25x | .033 mils |
| 7-35x | .033 mils |

336 Hazen Lane • Orofino, ID 83544 • 208.476.9814 www.NightforceOptics.com

© Nightforce Optics, Inc. 11/18