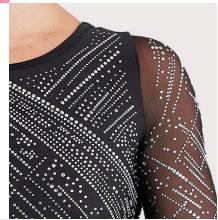

# Fabric + Embellishment Options

Customize the leo of your choosing with team colors and specified fabrics. You can also decide your rhinestone color and add contrasting colors and embellishments at an additional cost for a look that's completely tailored to your liking.

#### NYLON

#### MATRIX DOT

#### **MESH SLEEVES**

#### LINING

#### RHINESTONES

Competitive tank leos now available in the following styles: Athena, Brilliance, Cassandra, Celeste, Colette, Delilah, Olivia, Pinnacle, Sophia, Serena and Victoria!