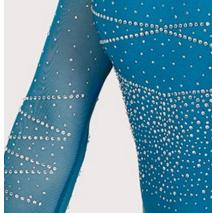

# Fabric + Embellishment Options

Customize the leo of your choosing with team colors and specified fabrics. You can also decide your rhinestone color and add contrasting colors and embellishments at an additional cost for a look that's completely tailored to your liking.

#### NYLON

#### MATRIX DOT

#### **MESH SLEEVES**

#### LINING

#### RHINESTONES

Competitive tank leos now available in the following styles: Athena, Brilliance, Cassandra, Celeste, Colette, Delilah, Olivia, Pinnacle, Sophia, Serena and Victoria!