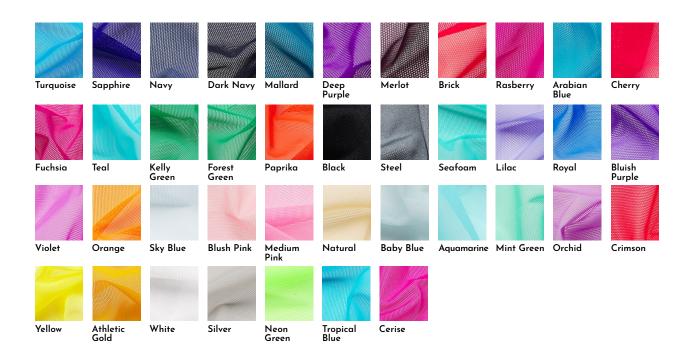

# Fabric + Embellishment Options

Customize the leo of your choosing with team colors and specified fabrics. You can also decide your rhinestone color and add contrasting colors and embellishments at an additional cost for a look that's completely tailored to your liking.

#### NYLON

#### MATRIX DOT

#### **MESH SLEEVES**

#### LINING