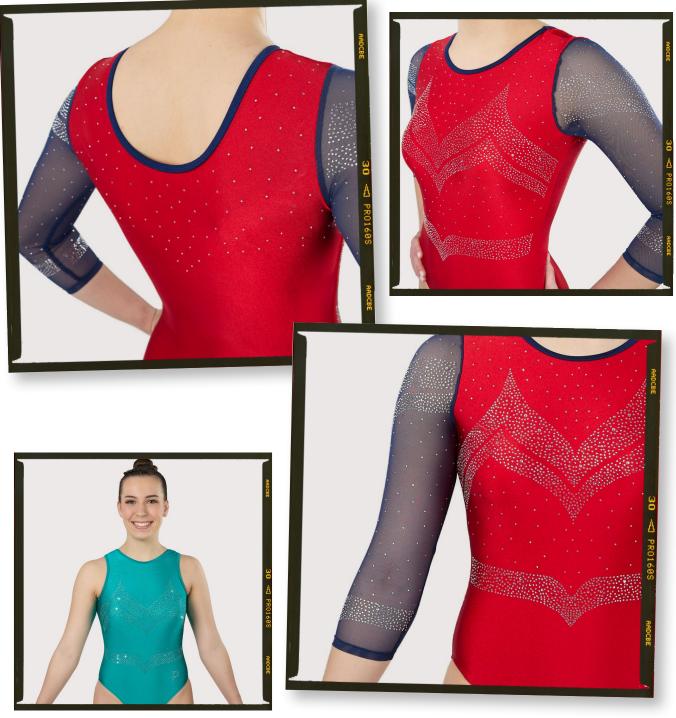

# CASSANDRA

#### Be a Wonder on the Gym Floor in Cassandra!

This unique leotard was designed to make you feel strong, confident, and prepared to tackle any challenges that come your way. The dramatic design is sure to turn heads and make you stand out in any crowd