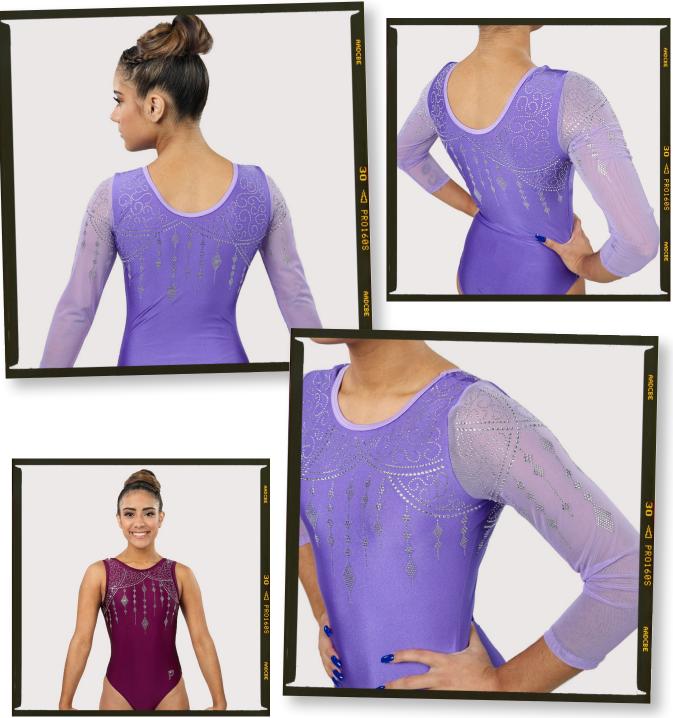

# OLIVIA

#### Shine Brighter Than the Competition!

This dazzling and captivating leotard will make you feel like a shining star on the mat. Inspired by the glimmering beauty of a radiant chandelier adorned with sparkling crystals, Olivia is a true masterpiece that combines art and sport in one stunning leo.