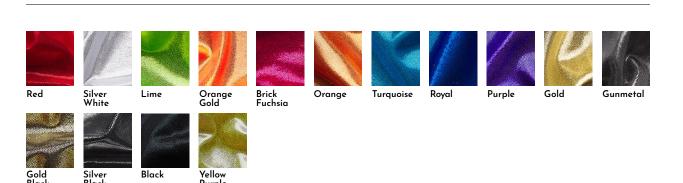

# Fabric + Embellishment Options

Customize the leo of your choosing with team colors and specified fabrics. You can also decide your rhinestone color and add contrasting colors and embellishments at an additional cost for a look that's completely tailored to your liking.

#### NYLON

#### MATRIX DOT

#### **MESH SLEEVES**

#### LINING