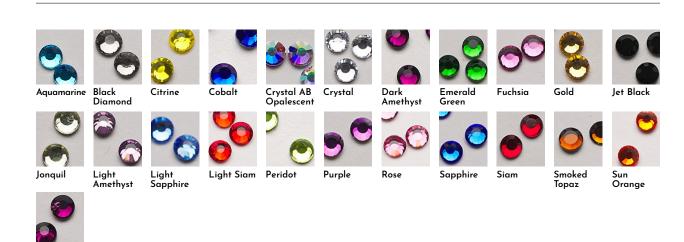

# Fabric + Embellishment Options

Customize the leo of your choosing with team colors and specified fabrics. You can also decide your rhinestone color and add contrasting colors and embellishments at an additional cost for a look that's completely tailored to your liking.

#### RHINESTONES

Competitive tank leos now available in the following styles: Athena, Brilliance, Cassandra, Celeste, Colette, Delilah, Olivia, Pinnacle, Sophia, Serena and Victoria!