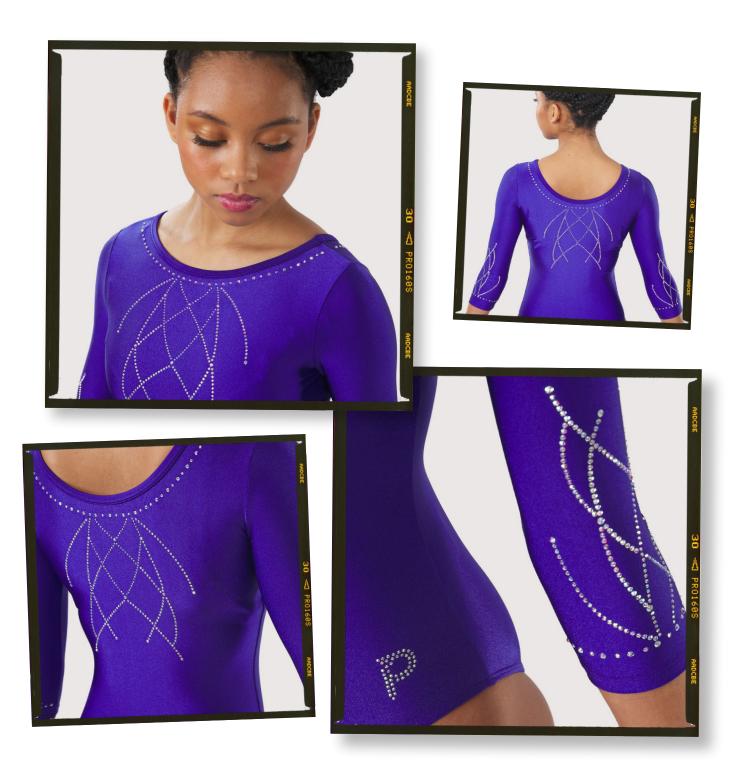

# **LAUREN**

# Channel regal grace in the Lauren leo!

The Lauren leo features ornate embellishments inspired by diamonds and nobility. An exquisite pattern wraps around the waist with encapsulating jeweled details. The simple bodice of this leo only brings more attention to the distinctive array of crystals, and the belted design creates a figure-flattering effect.