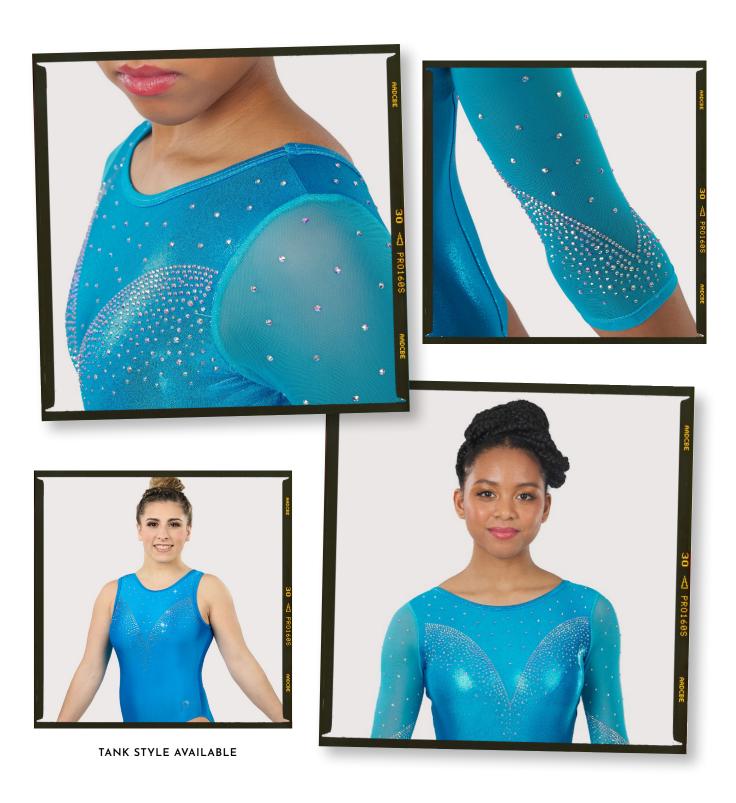

d you know she was also the Goddess of Wisdom? We crafted this leo to represent the strength she inspired inside and out and hope our #PlumGirls will feel that same confidence when they compete in this piece.



TANK STYLE AVAILABLE

# **BRILLIANCE**

# Compete confidently in our Brilliance leo!

This abstract design was made to stand out from the competition while still keeping it classy. Embellishments adorn the bodice of this leo in an intricate pattern fit for our #PlumGirls who love to shine!







TANK STYLE AVAILABLE

# CASSANDRA

#### Be a Wonder on the Gym Floor in Cassandra!

This unique leotard was designed to make you feel strong, confident, and prepared to tackle any challenges that come your way. The dramatic design is sure to turn heads and make you stand out in any crowd



# **CELESTE**

#### Begin your reign as the snow queen in the Celeste leo!

When snow falls on a winter night, it creates the magical look of diamonds sprinkling the earth. Celeste captures the dreamlike snowfall perfectly and will help you entrance the judges when you compete. The V-neck beaded design complements any figure, while the same trickling of rhinestones on the wrist commands attention.







# COLETTE

#### Own your confidence in this classic leo!

A tasteful classic, the Collette exudes grace and elegance. The beaded neck is a unique, yet straightforward, pattern sure to complement any gymnast's figure. The same beaded design is mimicked on the wrists to catch the eye of the judges. A sprinkling of rhinestones on the back completes the look with an even shine. The modest cu