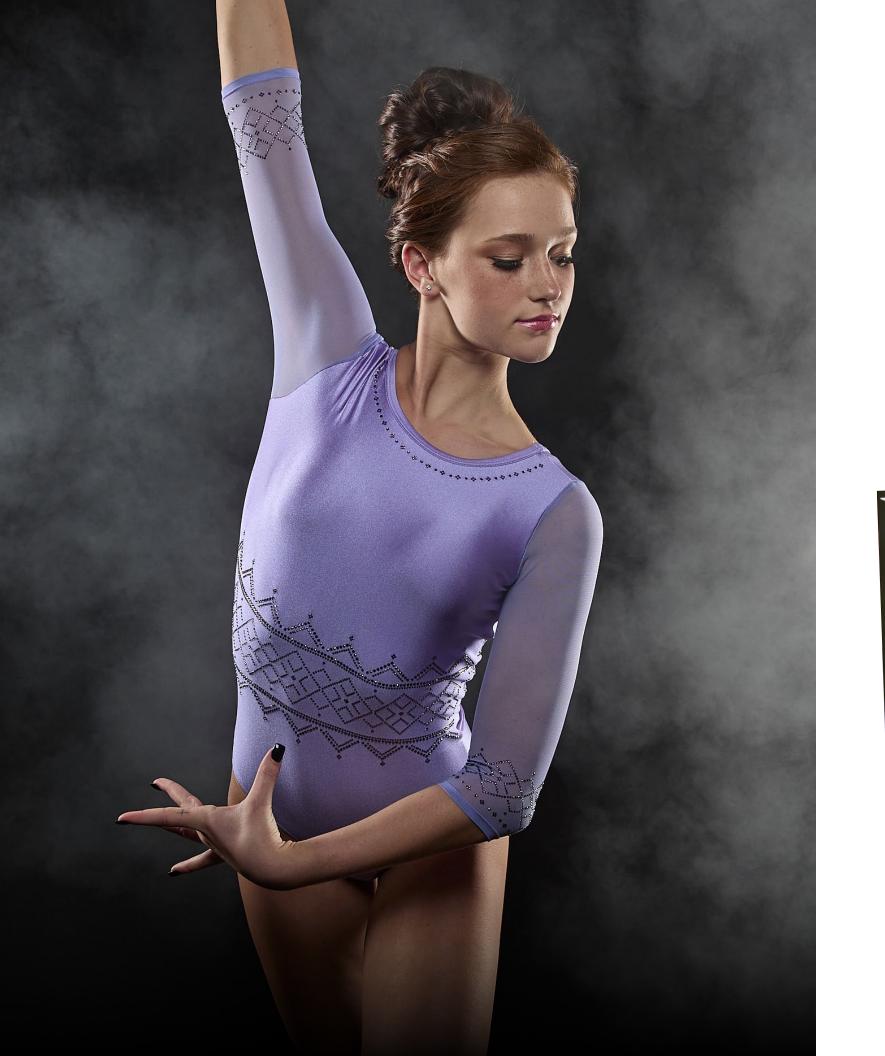

# **VICTORIA**

#### The perfect leo to make a statement at your next meet!

Victoria was designed with the utmost care and attention to detail, ensuring that every aspect of it is beautiful and designed to help you perform your best. With elegant swoops and swirls, we crafted the leo to make every athlete feel beautiful, confident, and strong in the clouds.