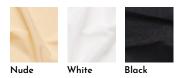

# Fabric + Embellishment Options

Customize the leo of your choosing with team colors and specified fabrics. You can also decide your rhinestone color and add contrasting colors and embellishments at an additional cost for a look that's completely tailored to your liking.

#### LINING