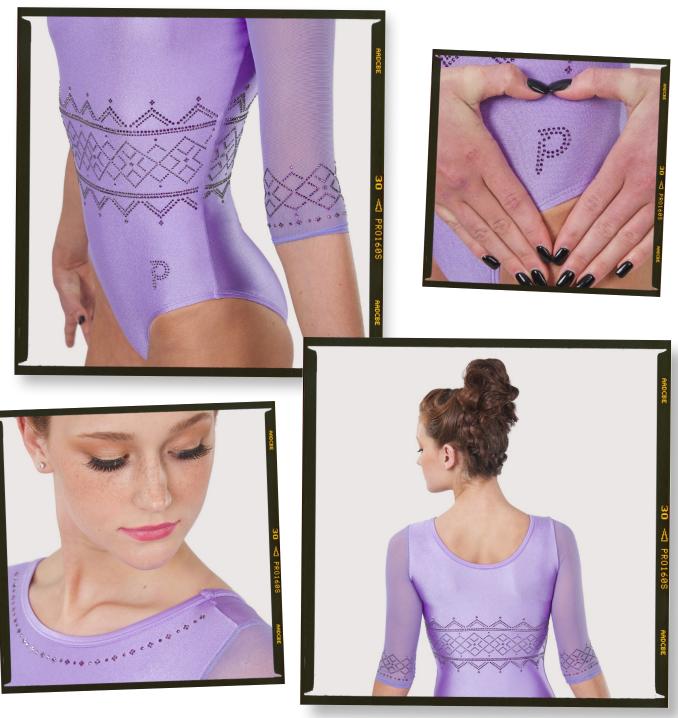

# **VICTORIA**

#### The perfect leo to make a statement at your next meet!

Victoria was designed with the utmost care and attention to detail, ensuring that every aspect of it is beautiful and designed to help you perform your best. With elegant swoops and swirls, we crafted the leo to make every athlete feel beautiful, confident, and strong in the clouds.