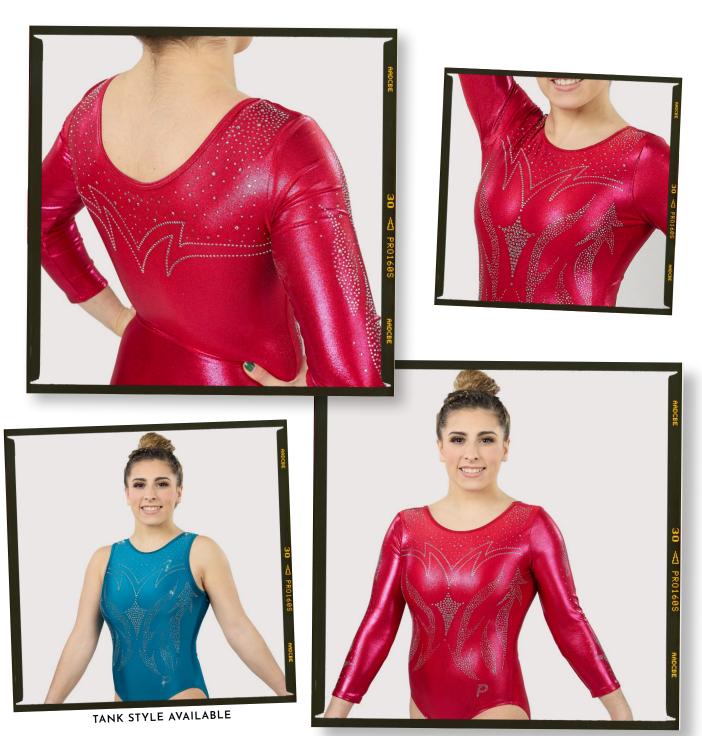

#### Be a Wonder on the Gym Floor in Cassandra!

This unique leotard was designed to make you feel strong, confident, and prepared to tackle any challenges that come your way. The dramatic design is sure to turn heads and make you stand out in any crowd