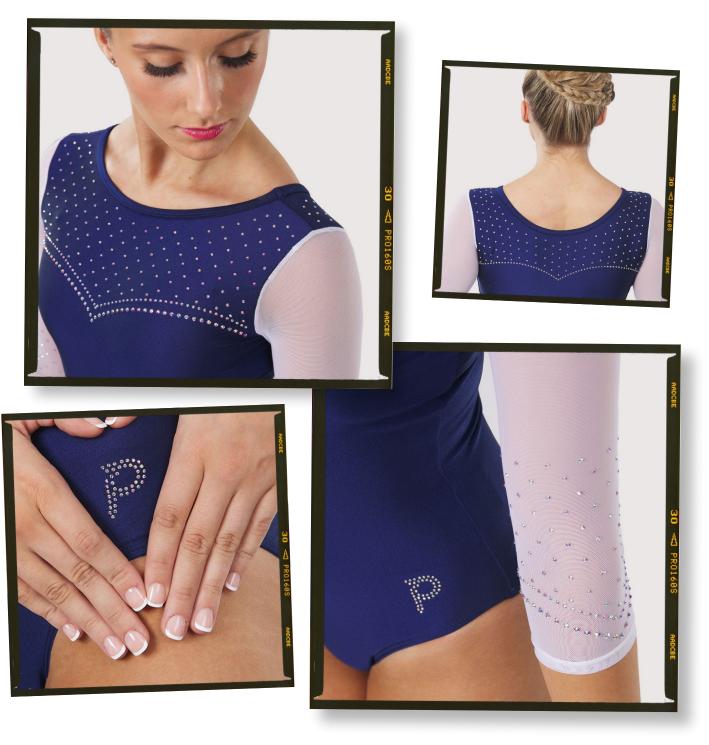

# **VICTORIA**

#### The perfect leo to make a statement at your next meet!

Victoria was designed with the utmost care and attention to detail, ensuring that every aspect of it is beautiful and designed to help you perform your best. With elegant swoops and swirls, we crafted the leo to make every athlete feel beautiful, confident, and strong in the clouds.