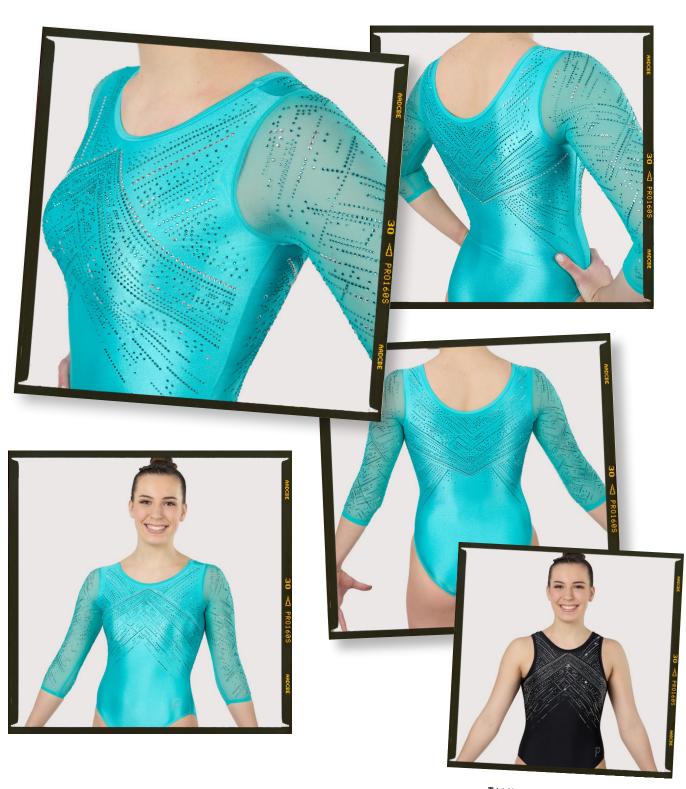

# **PINNACLE**

#### Exude success and confidence when you compete in Pinnacle!

Pinnacle (noun) meaning the most successful point. We believe that each time you compete in your #PlumLeo you should feel like you can take on the world. The Pinnacle leo helps you do just that with a dignified design and reliable fabric that is made to move with you. The luxurious details on the chest and dusting of sparkles down the bodice fit all style preferences and colors.