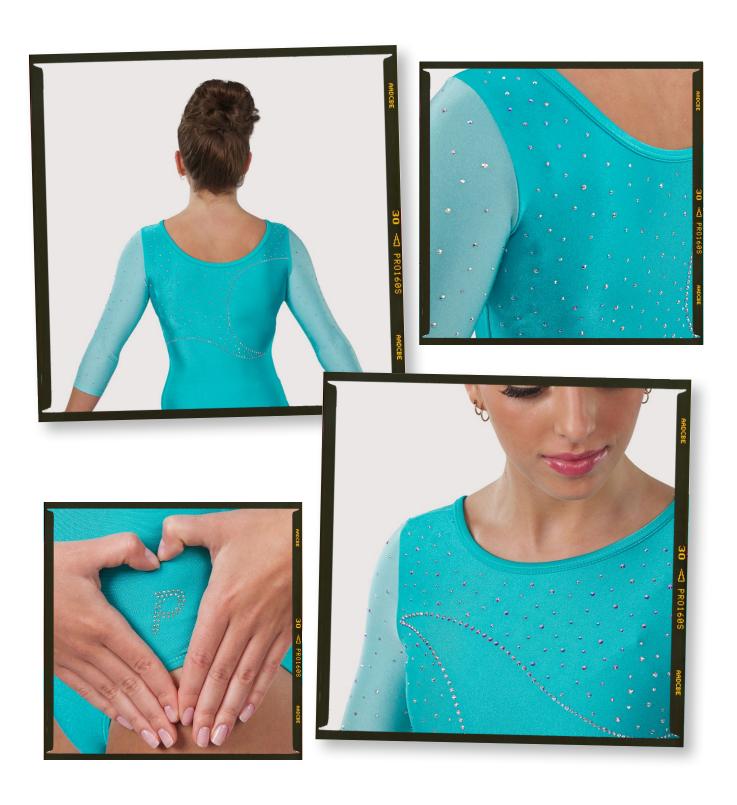

# **SERENA**

Customize this piece any way you please to sport the competition leo of your dreams!

This enchanting piece has the "it" factor and will help your team stand out from the competition. It features an intricate beaded neck design and more rhinestones floating up the wrists to deliver unmatchable glamour.

The same embellishments are featured on the back to give an eye-popping look from all angles.