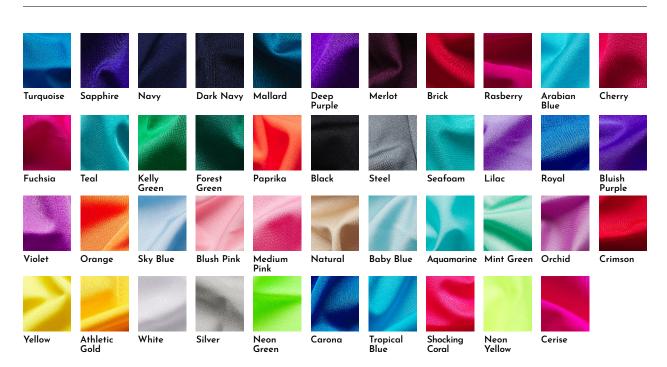

# Fabric + Embellishment Options

Customize the leo of your choosing with team colors and specified fabrics. You can also decide your rhinestone color and add contrasting colors and embellishments at an additional cost for a look that's completely tailored to your liking.