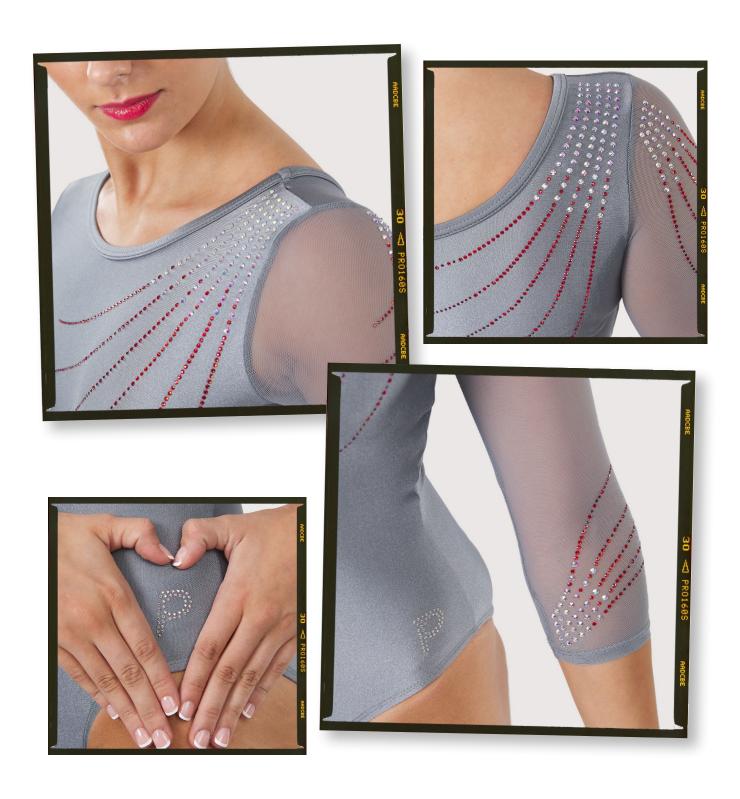

# Fabric + Embellishment Options

Customize the leo of your choosing with team colors and specified fabrics. You can also decide your rhinestone color and add contrasting colors and embellishments at an additional cost for a look that's completely tailored to your liking.

#### RHINESTONES

Competitive tank leos now available in the following styles: Athena, Brilliance, Cassandra, Celeste, Colette, Delilah, Olivia, Pinnacle, Sophia, Serena and Victoria!