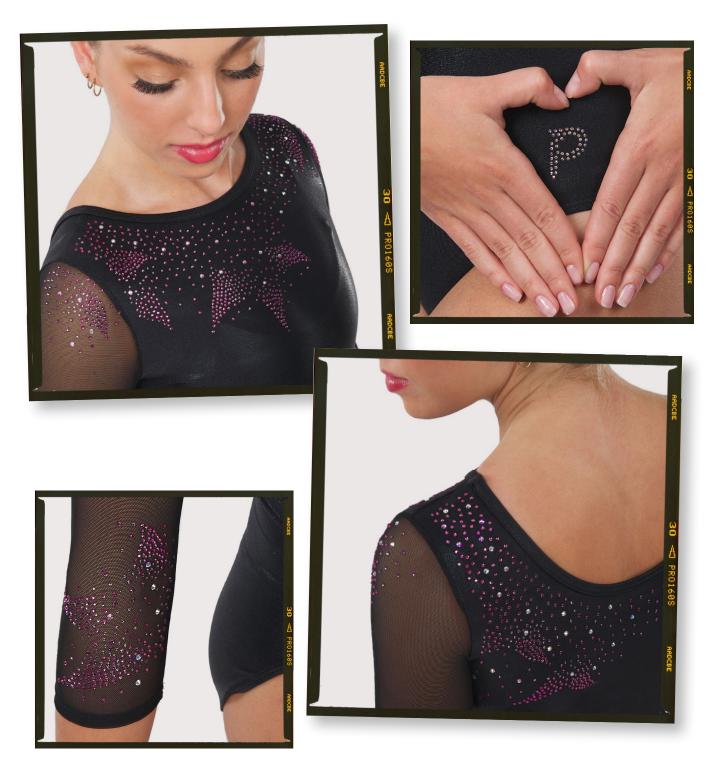

# CASSANDRA

#### Be a Wonder on the Gym Floor in Cassandra!

This unique leotard was designed to make you feel strong, confident, and prepared to tackle any challenges that come your way. The dramatic design is sure to turn heads and make you stand out in any crowd