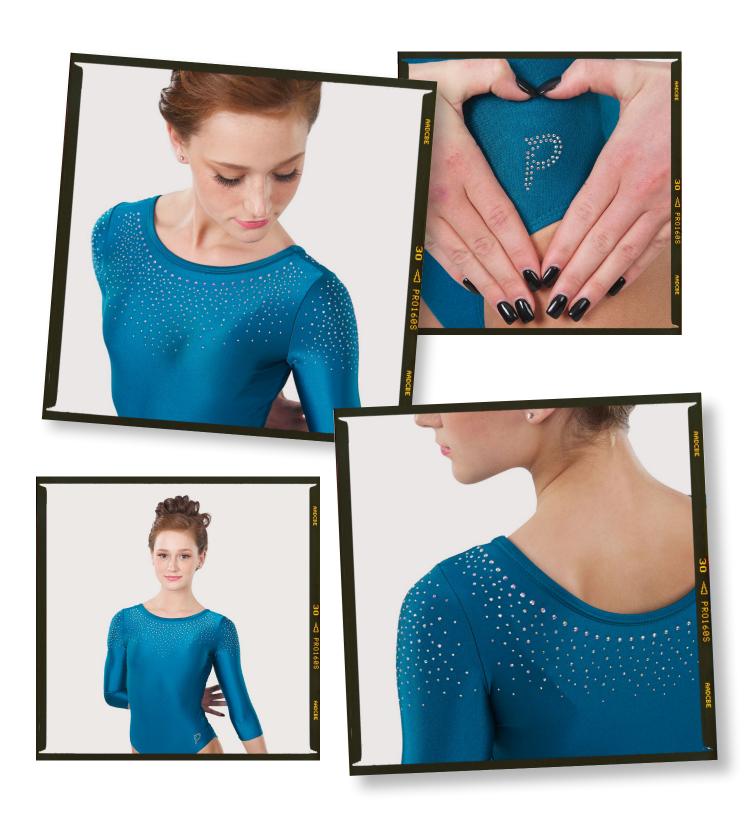

# OCEANA

This garment is perfect for seaside gymnasts wanting to showcase their roots!

The sea meets the sky in this trendsetting and unique leo. The crystal detail of this garment manages to be intricate without sacrificing coverage and comfort. The embellishments on the front translate nicely into the back as well for an all-around sparkle.

TANK STYLE AVAILABLE