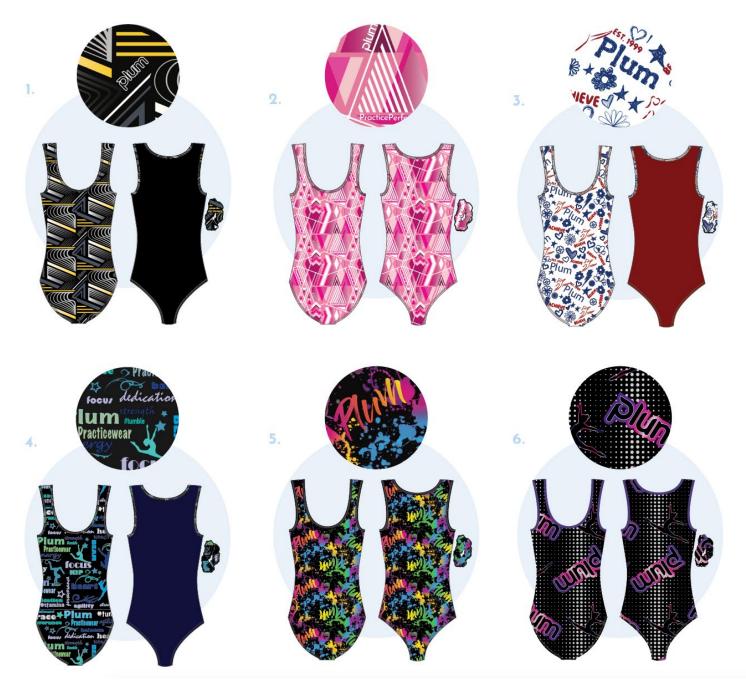

### MINIMUM ORDER = 50 PIECES

Limited time offer: Extended through December 31, 2020.

- Choose one of our SIX new Plum team designs. Send us your team logo (vector file, .ai, .eps) and colors. If we need to recreate your logo, additional design time and cost will apply.
- 2. Plum will add your team colors and logo to the selected design and send you a virtual mockup of your Custom Team Plum Leo.
- 3. Use the mockup to pre-sell to your team, rec students, pro shop customers, etc.

#### (SEE PLUM TEAM DESIGNS ON PAGE 4)

#### YOUR GYM NAME/LOGO & TEAM COLORS APPLY

(SEE ORDER FORM ON PAGE 8)