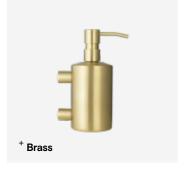

# Wall Mounted Cylindrical Pump Soap Dispenser

TSL.938

The TSL.938 is a pump action wall mounted soap dispenser. This cylindrical dispenser has a 400ml capacity.

| Satin TSL.938.CS   | 51 |
|--------------------|----|
| ● Black TSL.938.BK | 3  |
| Brass TSL.938.BR   | 40 |
| Copper TSL.938.CP  | 19 |