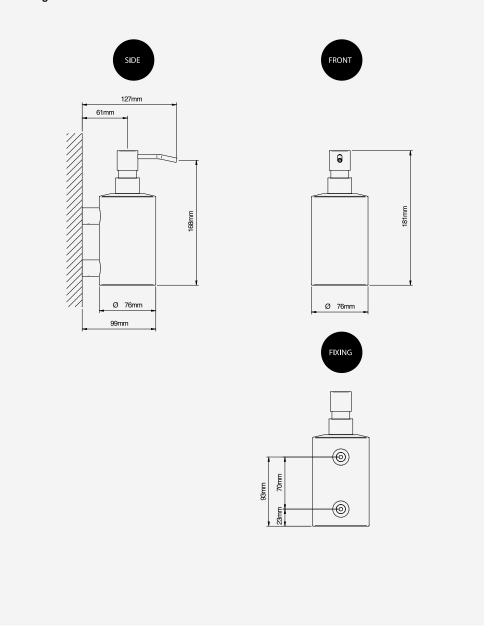

# Installation requirments

| Fixing centres | 70mm |
|----------------|------|

Continued on next page

UK: +44 (0) 161 482 7000 www.thesplashlab.co.uk info.uk@thesplashlab.com Making the ordinary, extraordinary

# <sup>+</sup> Technical drawing