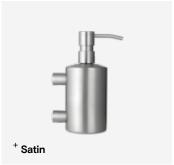

# Wall Mounted Cylindrical Pump Soap Dispenser

TSL.938

The TSL.938 is a pump action wall mounted soap dispenser. This cylindrical dispenser has a 400ml capacity.

| Satin TSL.938.CS   | 51 |
|--------------------|----|
| ● Black TSL.938.BK | 3  |
| Brass TSL.938.BR   | 40 |
| Copper TSL.938.CP  | 19 |