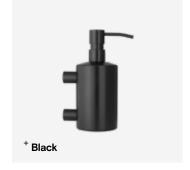

# Wall Mounted Cylindrical Pump Soap Dispenser

TSL.938

The TSL.938 is a pump action wall mounted soap dispenser. This cylindrical dispenser has a 400ml capacity.

| Satin TSL.938.CS   | 51 |
|--------------------|----|
| ● Black TSL.938.BK | 3  |
| Brass TSL.938.BR   | 40 |
| Copper TSL.938.CP  | 19 |