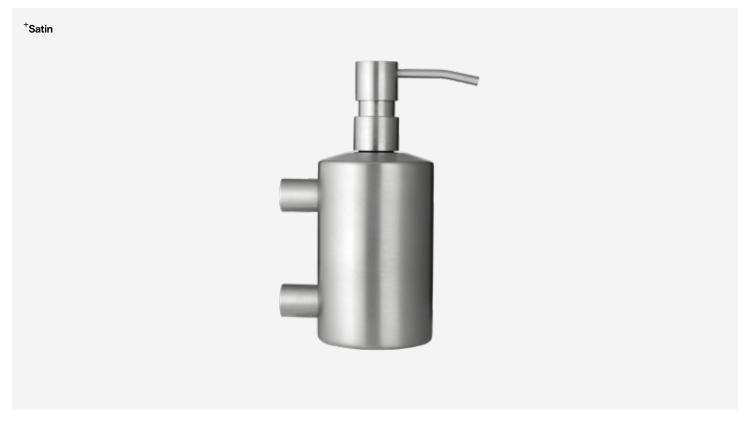

# Wall Mounted Cylindrical Pump Soap Dispenser

TSL.938

The TSL.938 is a pump action wall mounted soap dispenser. This cylindrical dispenser has a 400ml capacity.

| Satin TSL.938.CS   | 51 |
|--------------------|----|
| ● Black TSL.938.BK | 3  |
| Brass TSL.938.BR   | 40 |
| Copper TSL.938.CP  | 19 |