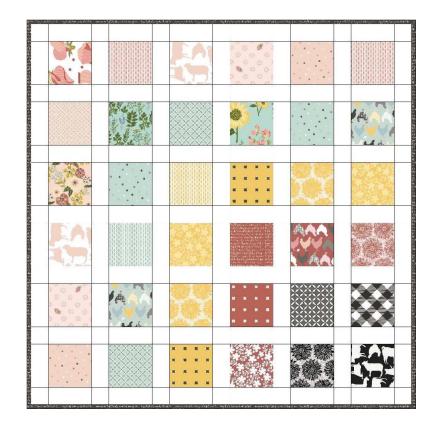

## Cutting Instructions:

Assorted Fabric Cut 36 squares @5" x 5" of the following fabrics: 4 Gray, 5 Red, 7 Yellow, 9 Mint, 11 Pink.

White Fabric Cut 30 rectangles @2 ½ "x 5" sashing between blocks Cut 7 strips @2 ½" x 37" sashing between rows Cut 2 strips @2 ½" x 41" for side borders

## Sewing Instructions:

See diagram for color placement when sewing rows together.

1. Sew 6 assorted blocks 5" x 5" and 5 sashing 2  $\frac{1}{2}$ " x 5" to create 1 row. Make 6 rows.

- 2. Sew the 2 ½" x 37" sashing strips between each row.
- 3. Sew side borders  $2 \frac{1}{2}$  x 41" to opposite sides to finish the quilt.