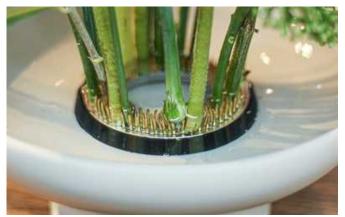

#### IKEBANA KENZAN

Ikebana is the centuries-old Japanese art of arranging flowers. The vase is often shallow, and it relies on what's called a kenzan (or flower frog), with pins pierced through the base of the stems to hold everything in desired position.

## Fresh flowers only

Ikebana is the centuries-old Japanese art of arranging flowers. The practice, which roughly translates to "making flowers come alive," uses carefully selected blossoms, greenery and other flora to convey a specific feeling or emotion to an observer – just as a painting or sculpture might. The vase is often shallow, and it relies on what's called a kenzan (or flower frog), with pins pierced through the base of the stems to hold everything in desired position.