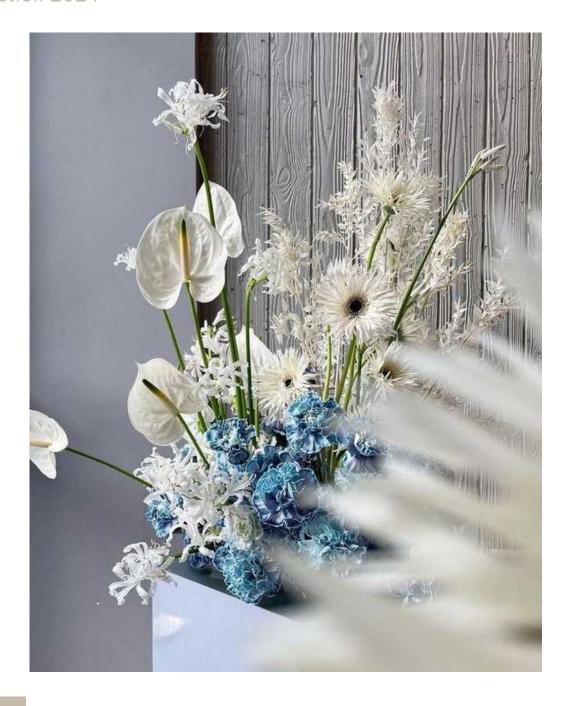

## Raspberry cascade

A bouquet with scabiosa, peonies, amaranth, grouse and spirea branches.

The graceful lines of the anthurium, arching upwards, are complemented by the flowing amaranth surrounded by greenery together with bright accents, will give a lively and elegant atmosphere to the space.

Vase is not included in price

S

Μ

Collection 2024