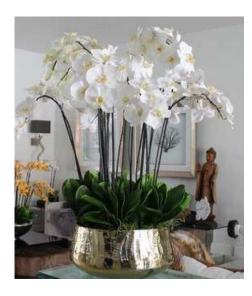

#### **ORCHIDS COMPOSITIONS**

White Cloud OR09

Arrangement of eight stems of white orchids decorated with moss

Rain Forest OR10

Composition of fourteen stems of tropical and decorative orchids, adorned with moss.