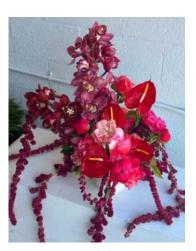

## Raspberry cascade

A bouquet with scabiosa, peonies, amaranth, grouse and spirea branches.

The graceful lines of the anthurium, arching upwards, are complemented by the flowing amaranth surrounded by greenery together with bright accents, will give a lively and elegant atmosphere to the space.

| S | Color palets options: on request |
|---|----------------------------------|
| M | Lasting: interior 10 days        |
| L | exterior 5-7 days                |