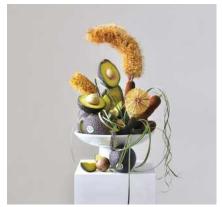

#### Vitamin #

A mix of peach and pink delicate flowers contrasted with exotic herbs

Μ

Vase Color Options

L

Healthy Me

Avocado Herbs and Dried elements

Μ