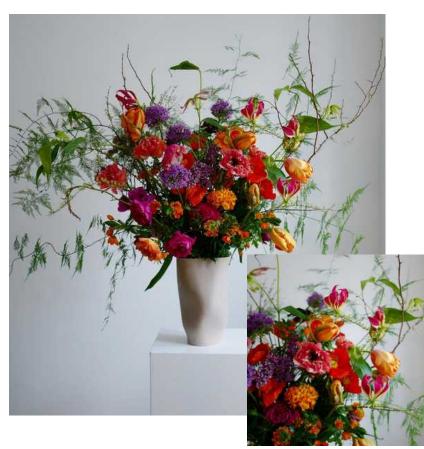

VF01

## Raspberry cascade

A bouquet with scabiosa, peonies, amaranth, grouse and spirea branches.

The graceful lines of the anthurium, arching upwards, are complemented by the flowing amaranth surrounded by greenery together with bright accents, will give a lively and elegant atmosphere to the space.

Vase is not included in price

S

Μ

Collection 2024