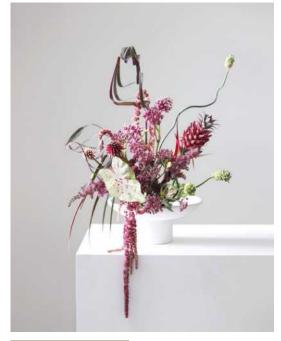

## Raspberry cascade

A bouquet with scabiosa, peonies, amaranth, grouse and spirea branches.

The graceful lines of the anthurium, arching upwards, are complemented by the flowing amaranth surrounded by greenery together with bright accents, will give a lively and elegant atmosphere to the space.

Vase is not included in price

S

Μ

Collection 2024