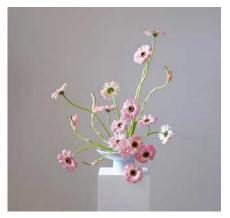

### Octopus

Two varieties of blossoms with Gerbera as the focal point

S Μ L

Vase Color Options