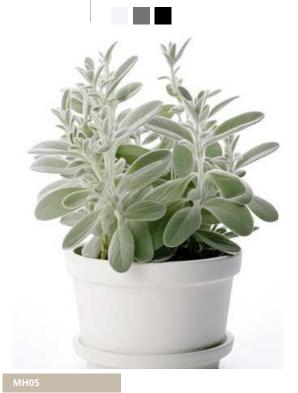

#### Salvia

Sage, with its velvety leaves and silvery hue, is a symbol of wisdom and serenity. As its fragrant essence fills the air, it evokes a sense of tranquility and ancient mystique.

Pot Color Options