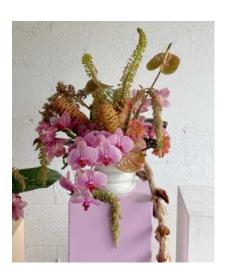

# SPONGE COMPOSITIONS

Collection 2024

SC01

## Raspberry cascade

A bouquet with scabiosa, peonies, amaranth, grouse and spirea branches.

The graceful lines of the anthurium, arching upwards, are complemented by the flowing amaranth surrounded by greenery together with bright accents, will give a lively and elegant atmosphere to the space.

| S | Color palets options: on request |
|---|----------------------------------|
| M | Lasting: interior 10 days        |
| L | exterior 5-7 days                |