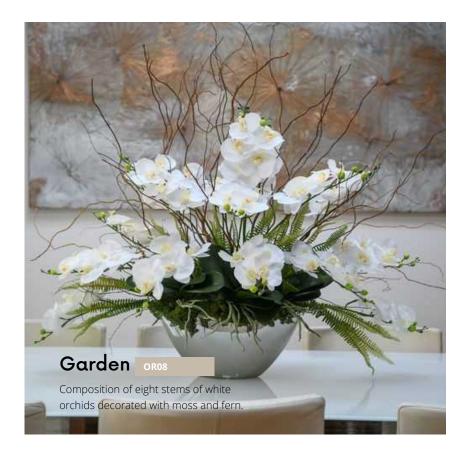

#### **ORCHIDS COMPOSITIONS**

White Cloud OR09

Arrangement of eight stems of white orchids decorated with moss

Rain Forest OR10

Composition of fourteen stems of tropical and decorative orchids, adorned with moss.