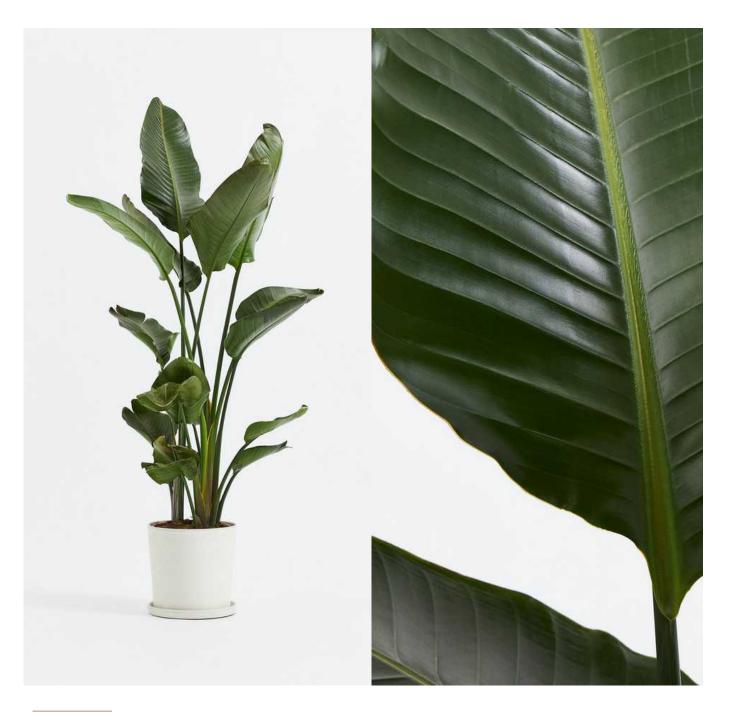

#### Strelitzia

Strelitzia, also known as the Bird of Paradise flower, is a majestic and captivating bloom that exudes elegance and exotic charm. Its regal presence commands attention, drawing admirers with its graceful curves.

As the sunlight kisses its petals, the Strelitzia radiates warmth and vitality, infusing any space with a sense of joy and wonder. Its bold and flamboyant appearance makes it a standout feature in any setting adding a touch of sophistication and flair.