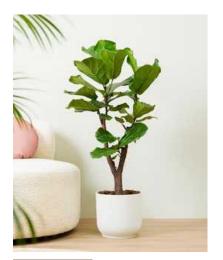

## Ficus Lyrata

Ficus Lyrata prized for its large, glossy leaves. Native to the tropical regions of Africa. With its tall, upright growth habit and distinctive violin-shaped leaves, makes a bold statement as a decorative accent.