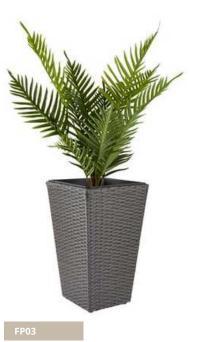

#### Strelitzia

Strelitzia, also known as the Bird of Paradise flower, is a majestic and captivating bloom that exudes elegance and exotic charm. Its regal presence commands attention, drawing admirers with its graceful curves.

As the sunlight kisses its petals, the Strelitzia radiates warmth and vitality, infusing any space with a sense of joy and wonder. Its bold and flamboyant appearance makes it a standout feature in any setting adding a touch of sophistication and flair.

| М | Pot is not included |
|---|---------------------|
| L | in the price        |

Ornamental flowerpot: Pot Color Options:

You can see the options of pots and colors below in the Flowerpots section

Collection 2024