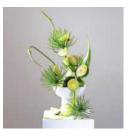

#### IKEBANA KENZAN

Ikebana is the centuries-old Japanese art of arranging flowers. The vase is often shallow, and it relies on what's called a kenzan (or flower frog), with pins pierced through the base of the stems to hold everything in desired position.

## IKEBANA KENZAN

Japanese art of flower arrangement

## Fresh flowers only

Ikebana is the centuries-old Japanese art of arranging flowers. The practice, which roughly translates to "making flowers come alive," uses carefully selected blossoms, greenery and other flora to convey a specific feeling or emotion to an observer – just as a painting or sculpture might. The vase is often shallow, and it relies on what's called a kenzan (or flower frog), with pins pierced through the base of the stems to hold everything in desired position.