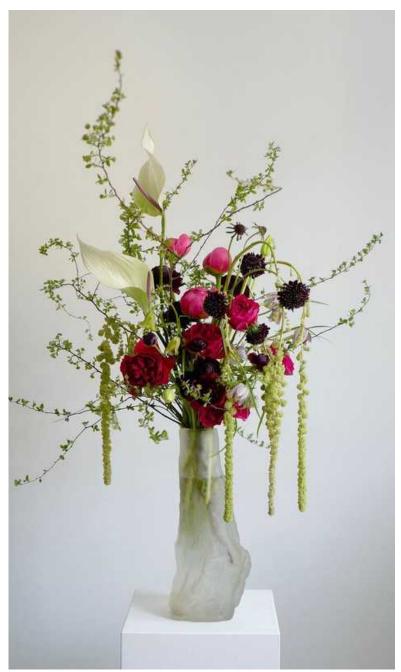

VF01

## Raspberry cascade

A bouquet with scabiosa, peonies, amaranth, grouse and spirea branches.

The graceful lines of the anthurium, arching upwards, are complemented by the flowing amaranth surrounded by greenery together with bright accents, will give a lively and elegant atmosphere to the space.

Vase is not included in price

S

Μ

Collection 2024