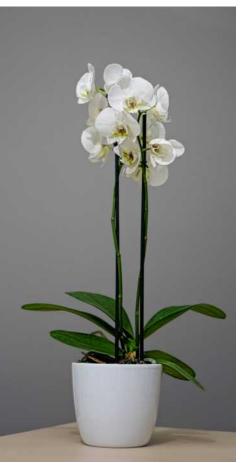

#### **BABY ORCHID**

Special cultivation method creates short, robust branches with big flowers. Due to its compact size, Spirit is a perfect centrepiece on tables and looks stunning in arrangements.

Ceramic vase is not inclided in price

## Spirit

Compact and robust. Spirit is a centrepiece in any interior.

Ceramic vase is not inclided in price

OPA