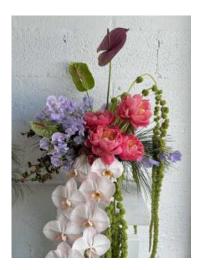

#### **SPONGE COMPOSITIONS**

Floral arrangements created using floral foam or sponge as a base to hold and display flowers. This technique allows for precise and artistic placement of blooms for your space.

#### IKEBANA KENZAN

Ikebana is the centuries-old Japanese art of arranging flowers. The vase is often shallow, and it relies on what's called a kenzan (or flower frog), with pins pierced through the base of the stems to hold everything in desired position.