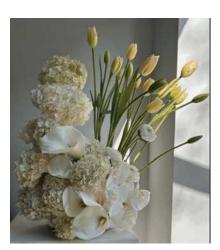

#### Marshmallow Tenderness

Hydrangea, Tulips, Calla lilies arranged in one airy elegant composition.

Vase Color Options

SC04