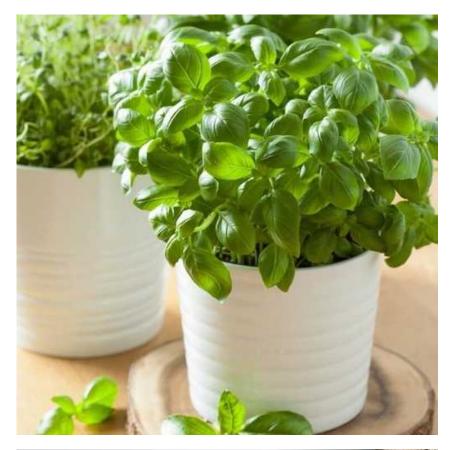

# **MEDITERRANEAN HERBS**

Collection 2024

MH01

#### **BASIL**

Basil is a herb with a spicy aroma, which Italy is famous for in the first place. Basil in a pot will give a special Italian atmosphere in your space.

Pot Color Options

мно