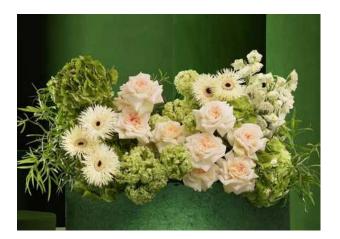

# SPONGE COMPOSITIONS

Collection 2024

SC01

## Raspberry cascade

A bouquet with scabiosa, peonies, amaranth, grouse and spirea branches.

The graceful lines of the anthurium, arching upwards, are complemented by the flowing amaranth surrounded by greenery together with bright accents, will give a lively and elegant atmosphere to the space.

| S | Color palets options: on request |
|---|----------------------------------|
| M | Lasting: interior 10 days        |
| L | exterior 5-7 days                |