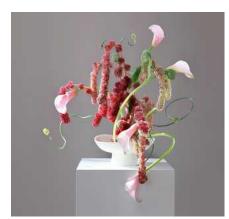

VF01

## Raspberry cascade

A bouquet with scabiosa, peonies, amaranth, grouse and spirea branches.

The graceful lines of the anthurium, arching upwards, are complemented by the flowing amaranth surrounded by greenery together with bright accents, will give a lively and elegant atmosphere to the space.

Vase is not included in price

S

Μ

Collection 2024