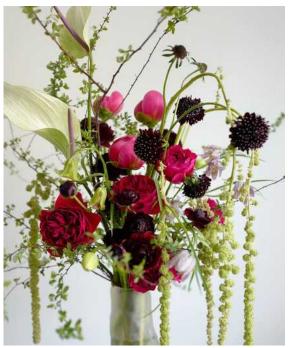

VF01

## Raspberry cascade

A bouquet with scabiosa, peonies, amaranth, grouse and spirea branches.

The graceful lines of the anthurium, arching upwards, are complemented by the flowing amaranth surrounded by greenery together with bright accents, will give a lively and elegant atmosphere to the space.

Vase is not included in price

S

Μ

Collection 2024