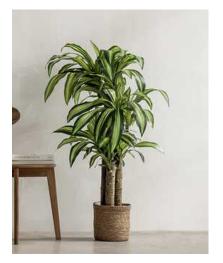

PL07

#### Dracena

Tall, slender stems and vibrant, swordshaped leaves, exudes an air of sophistication. Its graceful foliage, ranging from deep green to variegated patterns, adds a touch of exotic charm to any space.