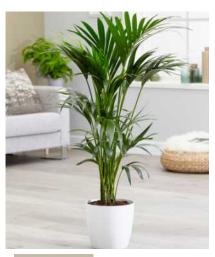

PLO

## Howea palm

Also known as the Kentia palm. Its lush green foliage adds a touch of tropical beauty to any space.

PL08