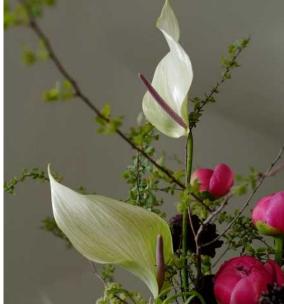

VF01

## Raspberry cascade

A bouquet with scabiosa, peonies, amaranth, grouse and spirea branches.

The graceful lines of the anthurium, arching upwards, are complemented by the flowing amaranth surrounded by greenery together with bright accents, will give a lively and elegant atmosphere to the space.

Vase is not included in price

S

Μ

Collection 2024