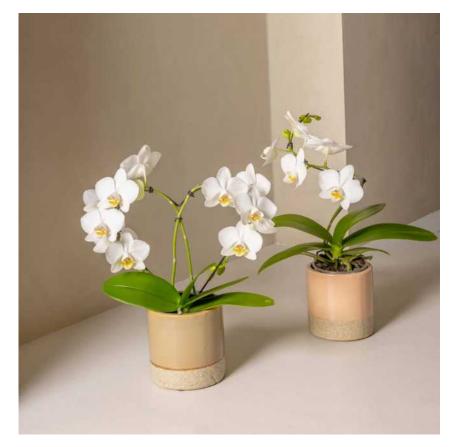

#### **MARVELLOUS**

The vase comes with 2 plants 4 cascading stems in total, resulting in an abundance of flowers – gorgeous combinations in various colours. Marvellous is a bouquet that you will be able to enjoy for months on end.

Ceramic vase is not inclided in price

Collection 2024

OR03