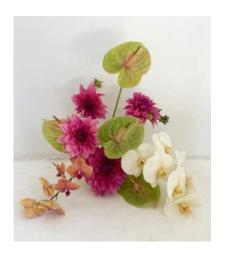

## Raspberry cascade

A bouquet with scabiosa, peonies, amaranth, grouse and spirea branches.

The graceful lines of the anthurium, arching upwards, are complemented by the flowing amaranth surrounded by greenery together with bright accents, will give a lively and elegant atmosphere to the space.

Vase is not included in price

S

Μ

Collection 2024