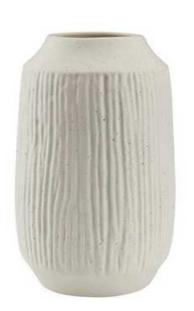

quest

Color of flowers:

Vases is not included in the price

You can see the options of vases below in the Vases section



S



M

## **Tulips**

Elegant flowers characterized cup-shaped blooms in a variety of colors.



#### Ranunculus

Delicate and vibrant flowers with layers of delicate, paperthin petals that create a lush and ruffled appearance.

## Roses

Iconic flowers with layers of delicate petals forming elegant blooms in a wide range of colors.



### Hydrangea

Lush clusters of small flowers by Hydrangeas add a charming and romantic touch to the space.

Vases







VA01

## Vase cylinder

One size:

One | H 40 cm, Ø 20 cm

VA02

#### Vase circle

One size:

H 20 cm, Ø 25 cm

VA03

#### Vase

One size:

H 30 cm, Ø 15 cm



VA04

#### Vase terracotta

One size:

H 43 cm, Ø 26



VA05

#### Vase white

One size:

H 33 cm, Ø 21



VA06

## Vase grey

One size:

H 40 cm, Ø 22

# SPONGE COMPOSITIONS



Collection 2024



SC01

## Raspberry cascade

A bouquet with scabiosa, peonies, amaranth, grouse and spirea branches.

The graceful lines of the anthurium, arching upwards, are complemented by the flowing amaranth surrounded by greenery together with bright accents, will give a lively and elegant atmosphere to the space.

| S | Color palets options: on request |
|---|----------------------------------|
| M | Lasting: interior 10 days        |
| L | exterior 5-7 days                |

# SPONGE COMPOSITIONS



Collection 2024



SC02

#### The Bird Of Paradise

Mix of Phalaenopsis, combined with luscious Anthurium and Dahlia transports you into an atmosphere reminiscen