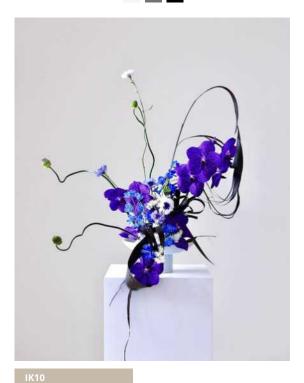

pus

Two varieties of blossoms with Gerbera as the focal point

S Μ L

Vase Color Options





## **Dragon Wave**

Strelitzia blooms dance alongside gracefully swaying palm trees

Μ

Vase Color Options



### 生け花

Graceful tendrils of exotic allure and enigmatic charm, adorned with delicate blossoms.

Μ

L

Vase Color Options





## **IKEBANA**

Japanese art

#### Sunset Needle

Mediterranean Strelitzia with Sea Holly

€ 85

1 € 105 € 135





"If a petal happens to fall into the water, then so be it. It's all part of the Japanese notion of wabi-sabi, the Buddhist belief that there's beauty in imperfection."

# **IKEBANA**

## Japanese art of flower arrangement



#### MoJiDo

Lime and green garlic leaves are performing a MoJiDo dance in the rainforest tonight.

S Vase Color Options M L



#### De-Phazz

A deep blue Sea

S Vase Color Options M L



IK09

## Yes, we do

A delicious mix that'll make you crave more ice.

S Vase Color Options M L



IK11

#### **Under the Willows**

Vibrant viburnum, enduring and vibrant, takes center stage in this arrangement.

S Vase Color Options M L







PL0

#### Strelitzia

Strelitzia, also known as the Bird of Paradise flower, is a majestic and captivating bloom that exudes elegance and exotic charm. Its regal presence commands attention, drawing admirers with its graceful curves.

As the sunlight kisses its petals, the Strelitzia radiates warmth and vitality, infusing any space with a sense of joy and wonder. Its bold and flamboyant appearance makes it a standout feature in any setting adding a touch of sophistication and flair.

| М