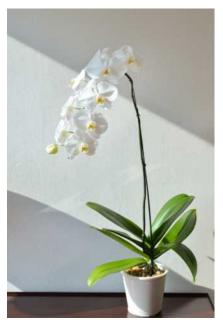

#### **BABY ORCHID**

Special cultivation method creates short, robust branches with big flowers. Due to its compact size, Spirit is a perfect centrepiece on tables and looks stunning in arrangements.

Ceramic vase is not inclided in price

## Spirit

Compact and robust. Spirit is a centrepiece in any interior.

Ceramic vase is not inclided in price

OPA