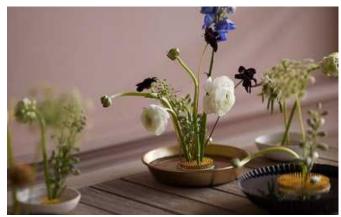

## IKEBANA KENZAN

Japanese art of flower arrangement

## Fresh flowers only

Ikebana is the centuries-old Japanese art of arranging flowers. The practice, which roughly translates to "making flowers come alive," uses carefully selected blossoms, greenery and other flora to convey a specific feeling or emotion to an observer – just as a painting or sculpture might. The vase is often shallow, and it relies on what's called a kenzan (or flower frog), with pins pierced through the base of the stems to hold everything in desired position.

## **IKEBANA**

## Japanees art of flowers