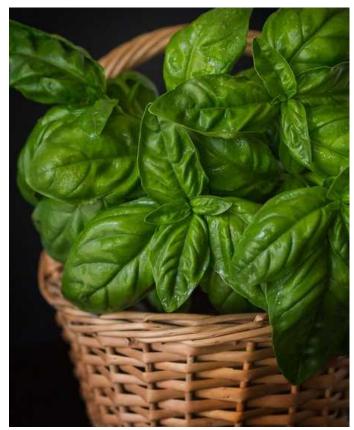

#### **BASIL**

Basil is a herb with a spicy aroma, which Italy is famous for in the first place. Basil in a pot will give a special Italian atmosphere in your space.

Pot Color Options

мно