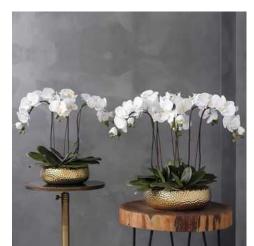

#### **MARVELLOUS**

The vase comes with 2 plants 4 cascading stems in total, resulting in an abundance of flowers – gorgeous combinations in various colours. Marvellous is a bouquet that you will be able to enjoy for months on end.

Ceramic vase is not inclided in price

Collection 2024

OR03