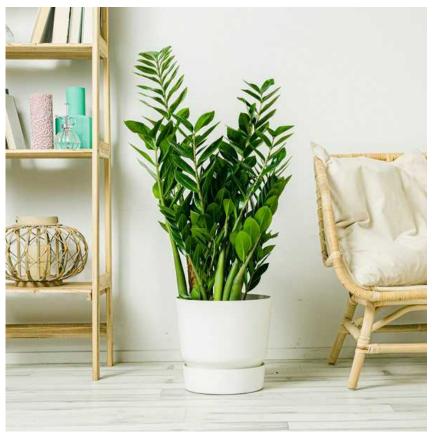

#### Zamioculcas

The Zamioculcas, known for its glossy, emerald-green leaves and resilient nature. Its lush foliage, arranged in a graceful cascade of alternating leaflets, adds a vibrant pop of color and texture to interiors. With its ability to thrive in low-light conditions and withstand periods of neglect, the Zamioculcas is a symbol of resilience and vitality.

M L You can see the options of pots and colors below in the Flowerpots section

PL1