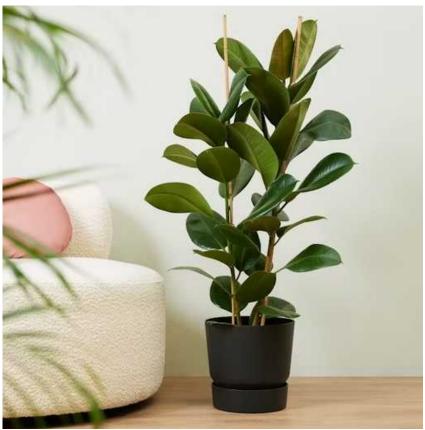

#### Ficus Elastica

Ficus adds a touch of botanical charm and sophistication to any environment. With its versatility and aesthetic appeal, the Ficus is a beloved choice bringing a sense of serenity and vitality wherever it grows.

M L You can see the options of pots and colors below in the Flowerpots section