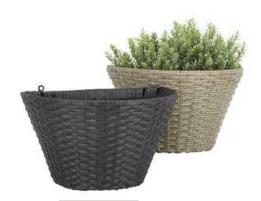

glossy, emerald-green leaves and resilient nature. Its lush foliage, arranged in a graceful cascade of alternating leaflets, adds a vibrant pop of color and texture to interiors. With its ability to thrive in low-light conditions and withstand periods of neglect, the Zamioculcas is a symbol of resilience and vitality.

M L You can see the options of pots and colors below in the Flowerpots section





PL1

#### Ficus Elastica

Ficus adds a touch of botanical charm and sophistication to any environment. With its versatility and aesthetic appeal, the Ficus is a beloved choice bringing a sense of serenity and vitality wherever it grows.

M L You can see the options of pots and colors below in the Flowerpots section

## Flowerpots



## Grey planter

One size: Ø29xH36 cm

**Color Options** 



## Basket for plants

One size:

P18xL30xH18 cm | Color Options



## Plants box

P31xL31xH50 cm | Color Options

L P36xL36xH70 cm

#### Planter vase

| H26.5 cm Ø 30cm | Color Options

H 36 cm Ø 40 cm





## Floral pot

S | H23 cm Ø 24.5cm | Color Options

H28 cm Ø 29.5cm





## Plants container

S | H26.5 x L30 x P30 | Color Options H36 x L40 x P40













Products & Prices

Collection 2024





OR0

#### **BABY ORCHID**

Special cultivation method creates short, robust branches with big flowers. Due to its compact size, Spirit is a perfect centrepiece on tables and looks stunning in arrangements.



Ceramic vase is not inclided in price



OR02

#### **MARVELLOUS**

The vase comes with 2 plants 4 cascading stems in total, resulting in an abundance of flowers – gorgeous combinat