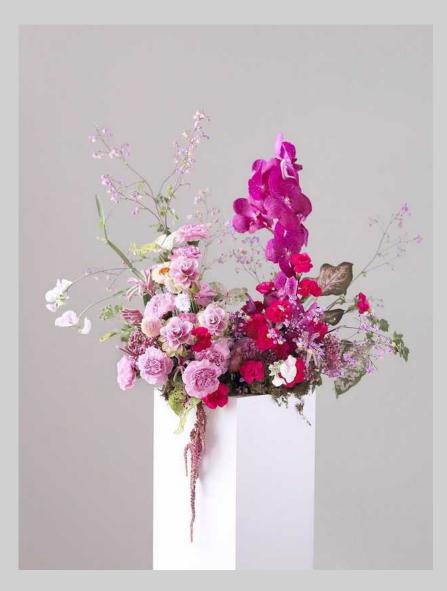

#### **VASE FLOWERS**

Bouquets in vases serve as eye-catching decorative accents, adding charm and elegance to the space. They introduce vibrant colors and interesting textures, enhancing visual appeal and creating a focal point and the right mood.

## Raspberry cascade

A bouquet with scabiosa, peonies, amaranth, grouse and spirea branches.

The graceful lines of the anthurium, arching upwards, are complemented by the flowing amaranth surrounded by greenery together with bright accents, will give a lively and elegant atmosphere to the space.