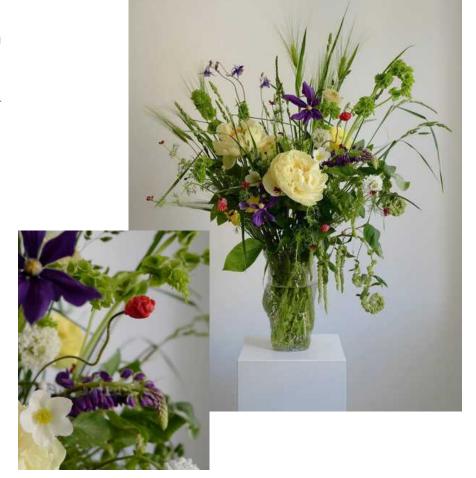

#### **VASE FLOWERS**

Bouquets in vases serve as eye-catching decorative accents, adding charm and elegance to the space. They introduce vibrant colors and interesting textures, enhancing visual appeal and creating a focal point and the right mood.