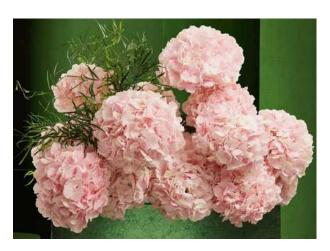

# SPONGE COMPOSITIONS

Collection 2024

SC02

#### Marshmallow Tenderness

Hydrangea, Tulips, Calla lilies arranged in one airy elegant composition.

Vase Color Options

SC04