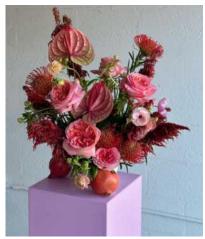

## Raspberry cascade

A bouquet with scabiosa, peonies, amaranth, grouse and spirea branches.

The graceful lines of the anthurium, arching upwards, are complemented by the flowing amaranth surrounded by greenery together with bright accents, will give a lively and elegant atmosphere to the space.