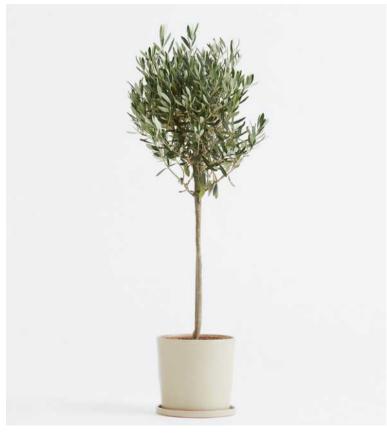

## Olea europaea

The olive tree, with silvery-green leaves, stands as a symbol of strength, resilience, and longevity. Native to the Mediterranean region, this ancient tree has been revered for centuries.

M L You can see the options of pots and colors below in the Flowerpots section

PL03