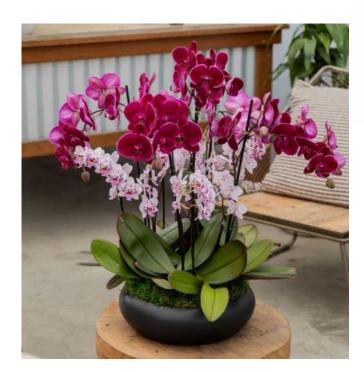

#### **ORCHIDS COMPOSITIONS**

White Cloud OR09

Arrangement of eight stems of white orchids decorated with moss

Rain Forest OR10

Composition of fourteen stems of tropical and decorative orchids, adorned with moss.