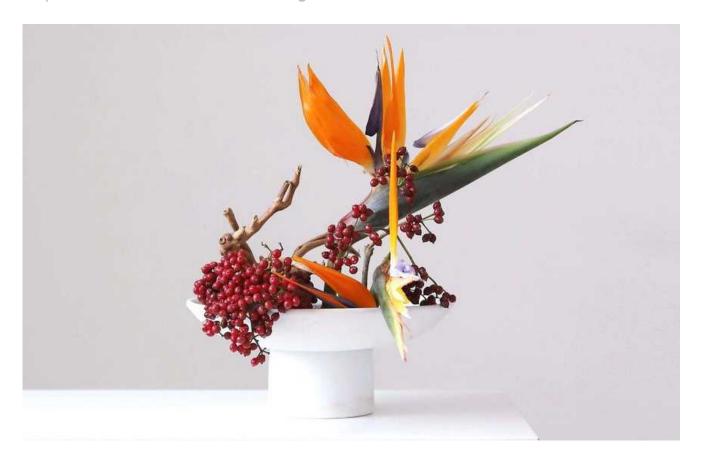

## Shrimp on the rock

Exotic Strelitzia flowers with wild berries

Μ

Vase Color Options

#### Strelitzia

Strelitzia, also known as the Bird of Paradise flower, is a majestic and captivating bloom that exudes elegance and exotic charm. Its regal presence commands attention, drawing admirers with its graceful curves.

As the sunlight kisses its petals, the Strelitzia radiates warmth and vitality, infusing any space with a sense of joy and wonder. Its bold and flamboyant appearance makes it a standout feature in any setting adding a touch of sophistication and flair.