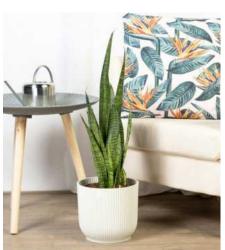

#### Sansevieria

The Sansevieria with its strikingly upright leaves that stand tall and proud, it adds a touch of sophistication to any space.

PL0