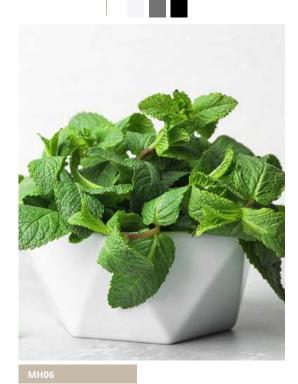

#### Mint

Mint, with its vibrant green leaves and refreshing aroma, is nature's breath of coolness.

Pot Color Options