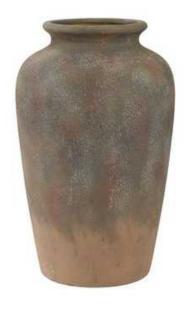

.

SIZES

S - 15 Stems

M - 25 Stems L - 35 Stems

on request

Color of flowers:

Vases is not included in the price

You can see the options of vases below in the Vases section



S



M

## **Tulips**

Elegant flowers characterized cup-shaped blooms in a variety of colors.



#### Ranunculus

Delicate and vibrant flowers with layers of delicate, paperthin petals that create a lush and ruffled appearance.

## Roses

Iconic flowers with layers of delicate petals forming elegant blooms in a wide range of colors.



### Hydrangea

Lush clusters of small flowers by Hydrangeas add a charming and romantic touch to the space.

Vases







VA01

## Vase cylinder

One size:

One | H 40 cm, Ø 20 cm

VA02

#### Vase circle

One size:

H 20 cm, Ø 25 cm

VA03

#### Vase

One size:

H 30 cm, Ø 15 cm



VA04

#### Vase terracotta

One size:

H 43 cm, Ø 26



VA05

#### Vase white

One size:

H 33 cm, Ø 21



VA06

## Vase grey

One size:

H 40 cm, Ø 22

# SPONGE COMPOSITIONS



Collection 2024



SC01

## Raspberry cascade

A bouquet with scabiosa, peonies, amaranth, grouse and spirea branches.

The graceful lines of the anthurium, arching upwards, are complemented by the flowing amaranth surrounded by greenery together with bright accents, will give a lively and elegant atmosphere to the space.

| S | Color palets options: on request |
|---|----------------------------------|
| M | Lasting: interior 10 days        |
| L | exterior 5-7 days                |

# SPONGE COMPOSITIONS



Collection 2024



SC02

#### The Bird Of Paradise

Mix of Phalaenopsis, combined with luscious Anthurium