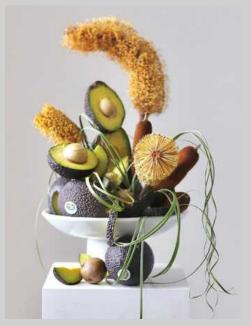

#### Vitamin #

A mix of peach and pink delicate flowers contrasted with exotic herbs

Μ

Vase Color Options

L

Healthy Me

Avocado Herbs and Dried elements

Μ