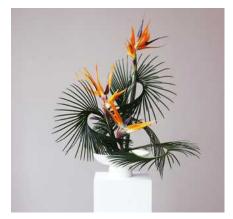

## **Dragon Wave**

Strelitzia blooms dance alongside gracefully swaying palm trees

Μ

Vase Color Options