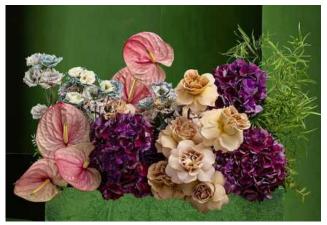

## Raspberry cascade

A bouquet with scabiosa, peonies, amaranth, grouse and spirea branches.

The graceful lines of the anthurium, arching upwards, are complemented by the flowing amaranth surrounded by greenery together with bright accents, will give a lively and elegant atmosphere to the space.

Vase is not included in price

S

Μ

Collection 2024