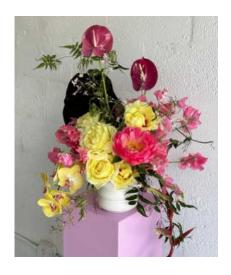

VF01

## Raspberry cascade

A bouquet with scabiosa, peonies, amaranth, grouse and spirea branches.

The graceful lines of the anthurium, arching upwards, are complemented by the flowing amaranth surrounded by greenery together with bright accents, will give a lively and elegant atmosphere to the space.

Vase is not included in price

S

Μ

Collection 2024