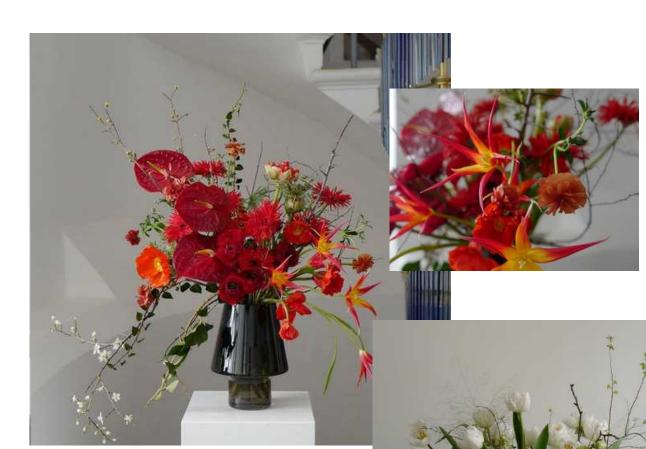

#### **VASE FLOWERS**

Bouquets in vases serve as eye-catching decorative accents, adding charm and elegance to the space. They introduce vibrant colors and interesting textures, enhancing visual appeal and creating a focal point and the right mood.