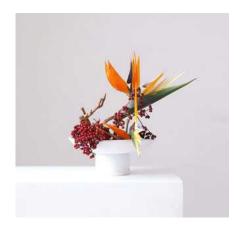

## Shrimp on the rock

Exotic Strelitzia flowers with wild berries

Μ

Vase Color Options