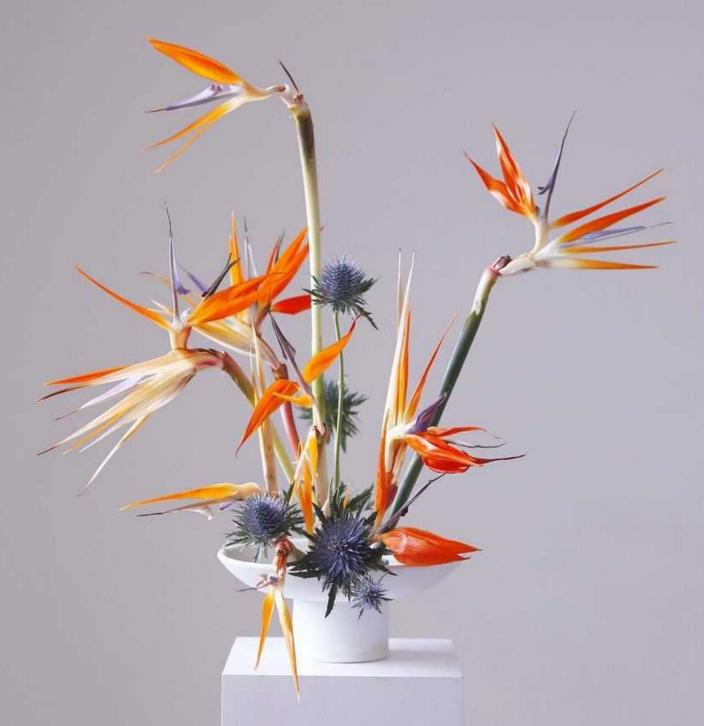

#### The Bird Of Paradise

Mix of Phalaenopsis, combined with luscious Anthurium and Dahlia transports you into an atmosphere reminiscent of a tropical getaway.

S M Vase Color Options

SCO:

S