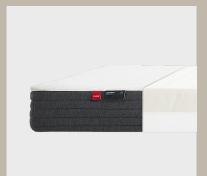

### **FLEXA** Foam

A mattress with 12 cm premium foam and a zone landscape that adjusts to the movements of the child. The foam mattress has good ventilation which prevents the child from overheating. It has a non-woven, antibacterial and waterrepellent inner cover.