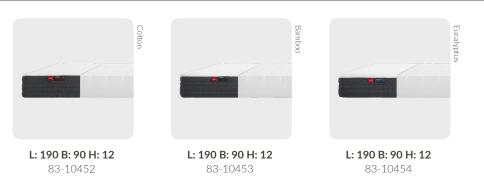

### FLEXA - Latex/Foam/Latex Mattress

L: 190

L: 190

L: 190 B: 90 H: 12 83-10460

L: 190 B: 140 H: 12 83-10469

Foam - Foam Mattress Ribbed Core

L: 190 B: 90 H: 12

83-10458

L: 190 B: 140 H: 12

83-10467

L: 190 B: 90 H: 12

83-10459

L: 190 B: 140 H: 12

83-10468