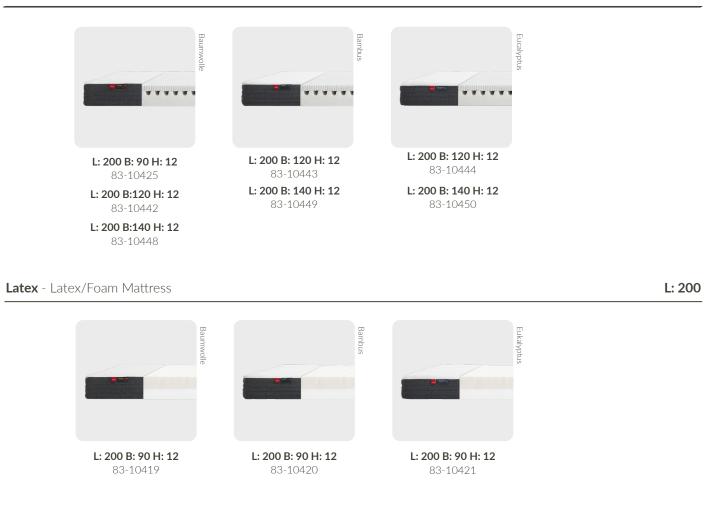

#### **FLEXA** - Latex/Foam/Latex Mattress

L: 200

### The FLEXA Mattress

A mattress with 3 cm latex with cool gel on one side, 5 cm cold foam in the middle, and 4 cm latex on the other side. Latex with air ducts provides good ventilation and transports moisture away from the body. The mattress is reversible to secure the right support for the growing child. Start by using the side with the 3 cm of latex. When the child reaches 40 kg, it's time to turn the mattress.

### **FLEXA** Latex

A mattress with 6 cm latex and 6 cm cold foam on each side. Latex with air ducts provides good ventilation and transports moisture away from the body. The mattress adapts to the child's body, and it has a water-repellent, non-woven inner cover.