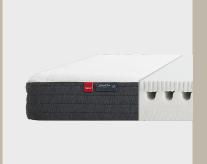

### The FLEXA Mattress

A mattress with 3 cm latex with cool gel on one side, 5 cm cold foam in the middle, and 4 cm latex on the other side. Latex with air ducts provides good ventilation and transports moisture away from the body. The mattress is reversible to secure the right support for the growing child. Start by using the side with the 3 cm of latex. When the child reaches 40 kg, it's time to turn the mattress.

Suitable for children with sensitive skin or allergies.