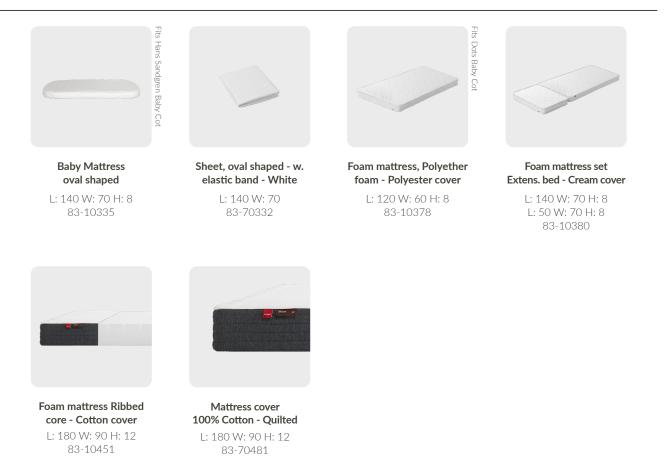

3-10467



L: 190 B: 90 H: 12

83-10459

L: 190 B: 140 H: 12

83-10468

### Calming comfort for growing children

Mattresses and covers in quality materials to give children the best possible conditions for a good night's sleep. Because well-rested children are healthier and happier.

### **Spring** - Spring pocket Mattress with soft Foam

L: 190



**NOTE:** Please note that our FLEXA spring mattresses cannot be used with our pull-out and guest beds. This also applies to the pull-out and guest beds, which can be purchased for our single beds.

#### Mattress Cover



### Calming comfort for growing children

Mattresses and covers in quality materials to give children the best possible conditions for a good night's sleep. Because well-rested children are healthier and happier.

#### Other





FLEXA | Fredensgade 36 | 8000 Aarhus | Denmark