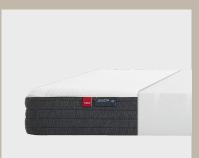

### **FLEXA** Latex

A mattress with 6 cm latex and 6 cm cold foam on each side. Latex with air ducts provides good ventilation and transports moisture away from the body. The mattress adapts to the child's body, and it has a water-repellent, non-woven inner cover.

Suitable for children with sensitive skin or allergies.