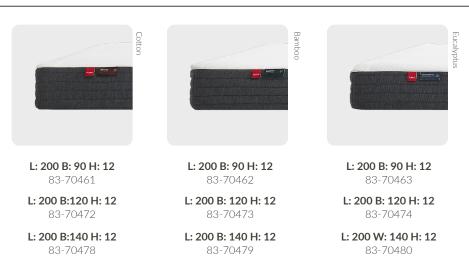

### **Spring** - Spring pocket Mattress with soft Foam

L: 200

NOTE: Please note that our FLEXA spring mattresses cannot be used with our pull-out and guest beds. This also applies to the pull-out and guest beds, which can be purchased for our single beds.

### **FLEXA** Spring

A mattress that consists of 218 springs per m<sup>2</sup>. Surrounded by 3 cm soft flexible cold foam to ensure increased comfort for the child. The mattress has good ventilation which prevents the child from overheating. It has a water-repellent, non-woven inner cover.