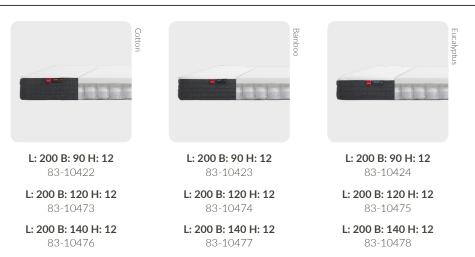

### Foam - Foam Mattress Ribbed Core

 Burger
 Burger
 Burger
 Burger
 Europe

 I: 200 B: 90 H: 12
 I: 200 B: 90 H: 12
 I: 200 B: 90 H: 12
 I: 200 B: 90 H: 12

 83-10416
 I: 200 B: 90 H: 12
 I: 200 B: 90 H: 12
 I: 200 B: 90 H: 12

### **FLEXA** Foam

A mattress with 12 cm premium foam and a zone landscape that adjusts to the movements of the child. The foam mattress has good ventilation which prevents the child from overheating. It has a non-woven, antibacterial and waterrepellent inner cover.