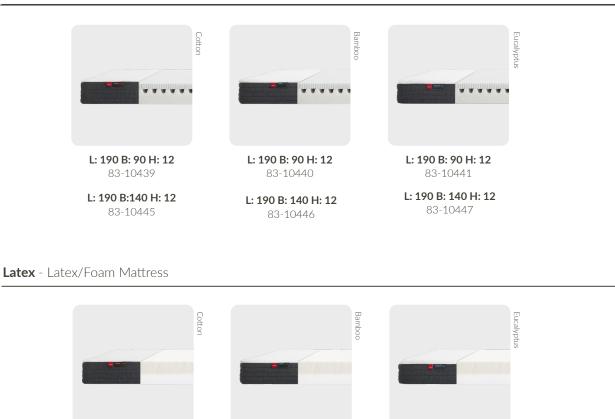

### FLEXA - Latex/Foam/Latex Mattress

L: 190

L: 190

L: 190 B: 90 H: 12 83-10460

L: 190 B: 140 H: 12 83-10469

Foam - Foam Mattress Ribbed Core

L: 190 B: 90 H: 12

83-10458

L: 190 B: 140 H: 12

83-10467

L: 190 B: 90 H: 12

83-10459

L: 190 B: 140 H: 12

83-10468

### The FLEXA Mattress

A mattress with 3 cm latex with cool gel on one side, 5 cm cold foam in the middle, and 4 cm latex on the other side. Latex with air ducts provides good ventilation and transports moisture away from the body. The mattress is reversible to secure the right support for the growing child. Start by using the side with the 3 cm of latex. When the child reaches 40 kg, it's time to turn the mattress.

### **FLEXA** Latex

A mattress with 6 cm latex and 6 cm cold foam on each side. Latex with air ducts provides good ventilation and transports moisture away from the body. The mattress adapts to the child's body, and it has a water-repellent, non-woven inner cover.