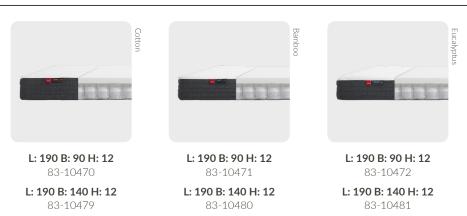

### FLEXA - Latex/Foam/Latex Mattress

L: 190

L: 190

L: 190 B: 90 H: 12 83-10460

L: 190 B: 140 H: 12 83-10469

Foam - Foam Mattress Ribbed Core

L: 190 B: 90 H: 12

83-10458

L: 190 B: 140 H: 12

83-10467

L: 190 B: 90 H: 12

83-10459

L: 190 B: 140 H: 12

83-10468