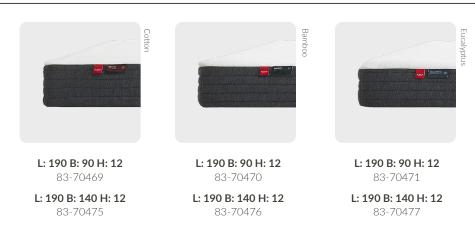

e healthier and happier.

### FLEXA - Latex/Foam/Latex Mattress

L: 190

L: 190



L: 190 B: 90 H: 12 83-10460

L: 190 B: 140 H: 12 83-10469

Foam - Foam Mattress Ribbed Core

L: 190 B: 90 H: 12

83-10458

L: 190 B: 140 H: 12

83-10467



L: 190 B: 90 H: 12

83-10459

L: 190 B: 140 H: 12

83-10468

### Calming comfort for growing children

Mattresses and covers in quality materials to give children the best possible conditions for a good night's sleep. Because well-rested children are healthier and happier.

### **Spring** - Spring pocket Mattress with soft Foam

L: 190



**NOTE:** Please note that our FLEXA spring mattresses cannot be used with our pull-out and guest beds. This also applies to the pull-out and guest beds, which can be purchased for our single beds.

#### Mattress Cover



### Calming comfort for growing children

Mattresses and covers in quality materials to give children the best possible conditions for a good night's sleep. Because well-rested children are healthier and happier.

#### Other





FLEXA | Fredensgade 36 | 8000 Aarhus | Denmark