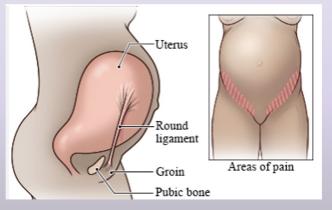

## **Inguinal Canal**

## 

What is Round Ligament Pain?

- The Round Ligament is a vital structure within the female reproductive system located near the groin area. There are two round ligaments in the female pelvis, one on each side.
- Uterus and round ligament pain are frequent occurrences during pregnancy and are part of the body's natural adaptation to the changes that are taking place
- The pain is typically described as a sharp, stabbing, or shooting pain on one or both sides of the lower abdomen and it often occurs when changing positions or during sudden movements.