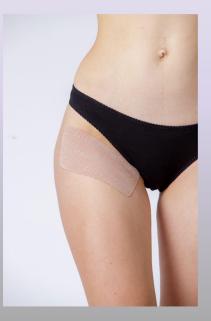

## How to Tape

Tear the center of the paper backing and slowly peel back the paper

Apply your strip of Heali Bump Tape across the inguinal canal (as seen in image)