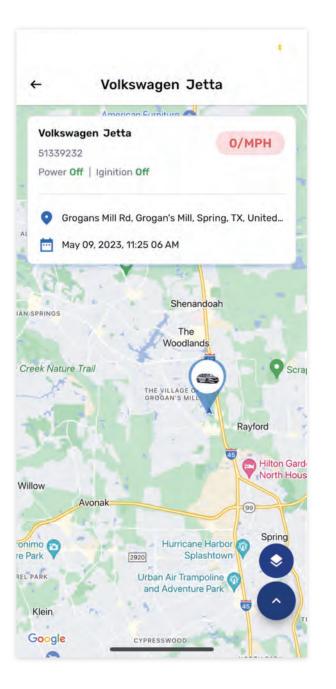

When your device is activated you will be able to locate your car on the map, set OverSpeed Alerts, consult your Driving habits and routes, set alerts and more. **Enjoy!** 