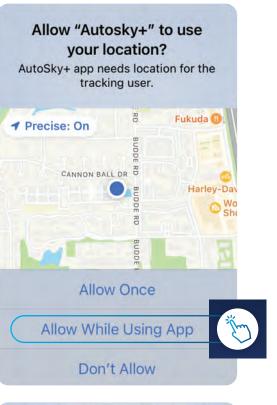

We suggest that you enable *Motion & Fitness Activity*, *Allow While Using App* & *Change to Always Allow* if you want you and your party to track your phone's location accurately. However this option does not interfere with the location of your Auto**Sky** trackers.