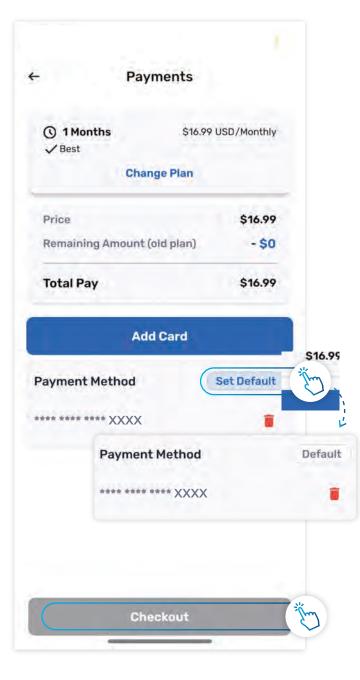

### Select the subscription plan that better fits your needs and *Add Card*.

**All subsciptions are prepaid**, when selecting 6 or 12 months, the total amount equivalent to the selected months of service will be charged at the established price.

Enter your Card details, set your Payment Method as default and proceed to *Checkout*.

-(8

Once your payment is approved your device will activate, it my take a few minutes so select **Notify me when done.** 