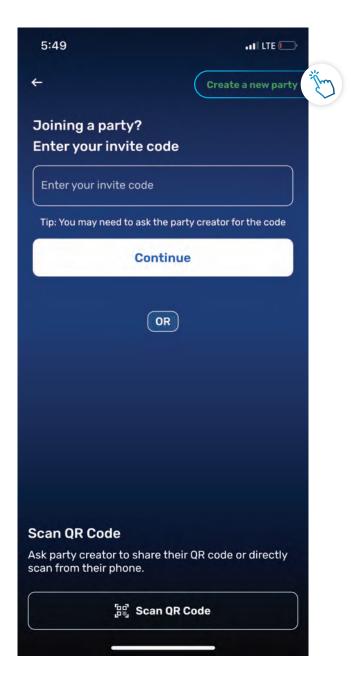

If you are joining a Party enter or scan the code, if not press *Create a new party*.

Give your **Party a name**, continue and **Share your code** with your friends & family by asking them to scan the code with their phones or by pressing **Share code** to send an invite, so you can always have track on where your loved ones are.