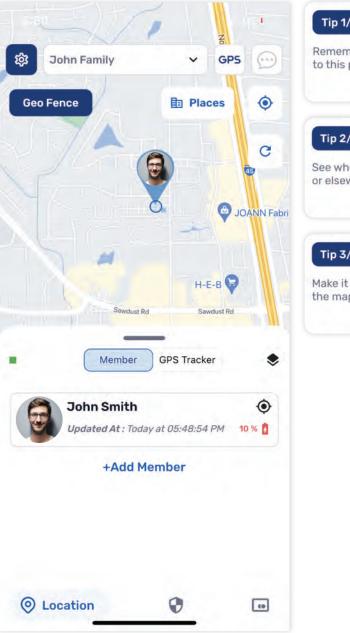

If you are joining a Party enter or scan the code, if not press *Create a new party*.

Give your **Party a name**, continue and **Share your code** with your friends & family by asking them to scan the code with their phones or by pressing **Share code** to send an invite, so you can always have track on where your loved ones are.

### **Quick look**

to Auto**Sky**<sup>+</sup> features.

Our user friendly interface allows you to find everything you need easily, however, we gathered some key features so you can understand it from the very first time.