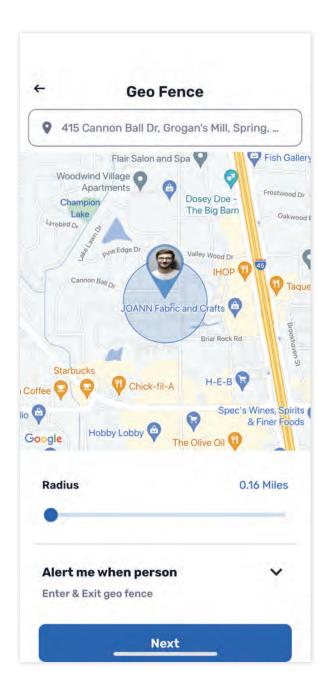

### **Creating a Geo Fence**

Tap on Geo Fence and select

Create New Geo Fence

2

**Choose the members** you want to create the Geo Fence for.

3

Select the place by moving on the map or typing the address.

**Give a name** to your Geo Fence and select **Done**.