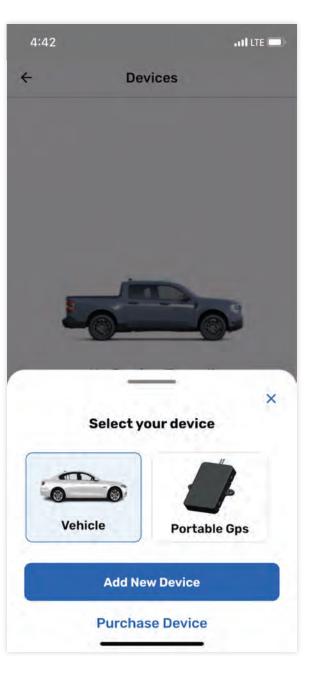

### **Add your tracker**

Insert your device with the label facing up.

On the home menu tap *GPS* and select *Add New Device*.

Select **Vehicle**, read carefully and **Accept** if you are ready to begin the activation process.

If you don't have a device you can purchase one, selecting *Purchase Device*.