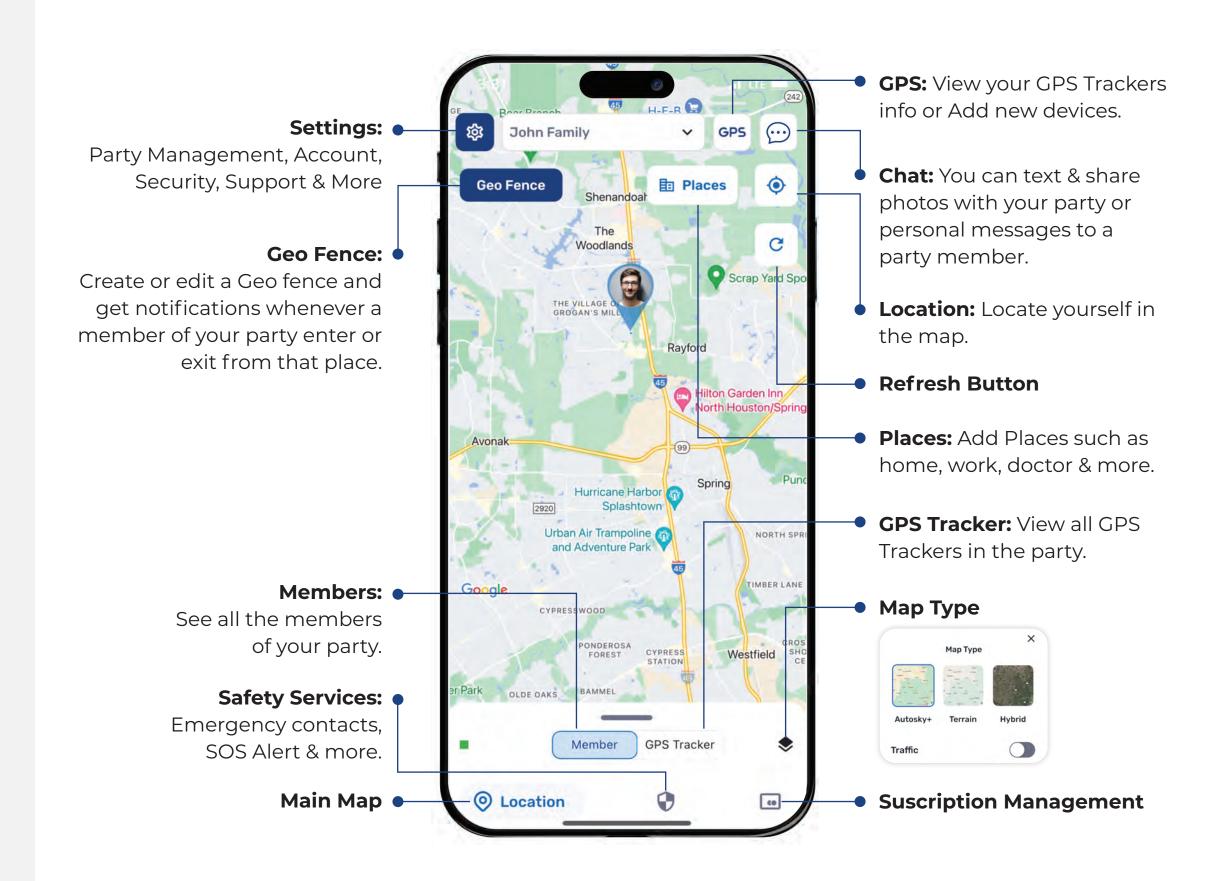

### **Quick look**

to Auto**Sky**<sup>+</sup> features.

Our user friendly interface allows you to find everything you need easily, however, we gathered some key features so you can understand it from the very first time.

### **Add your tracker**

### **Creating a Geo Fence**

Tap on Geo Fence and select

Create New Geo Fence

2

**Choose the members** you want to create the Geo Fence for.

3

Select the place by moving on the map or typing the address.

**Give a name** to your Geo Fence and select **Done**.