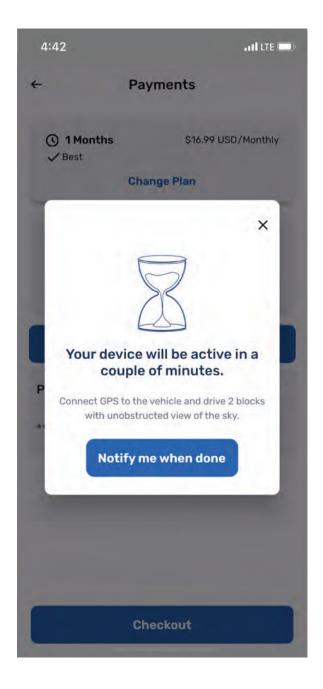

Enter your Card details, set your Payment Method as default and proceed to *Checkout*.

-(8

Once your payment is approved your device will activate, it my take a few minutes so select **Notify me when done.** 