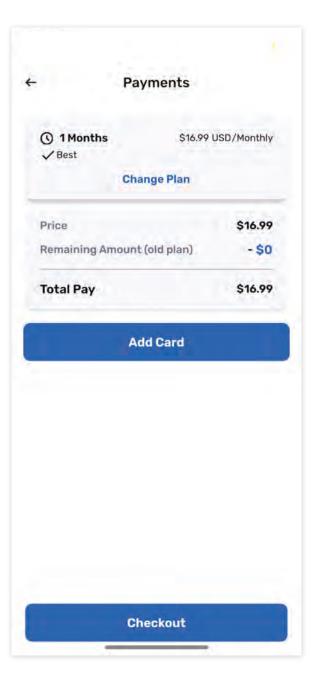

Enter your Card details, set your Payment Method as default and proceed to *Checkout*.

-(8

Once your payment is approved your device will activate, it my take a few minutes so select **Notify me when done.** 