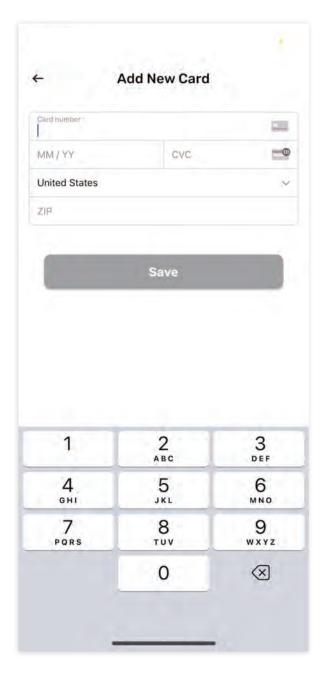

Enter your Card details, set your Payment Method as default and proceed to *Checkout*.

-(8

Once your payment is approved your device will activate, it my take a few minutes so select **Notify me when done.** 