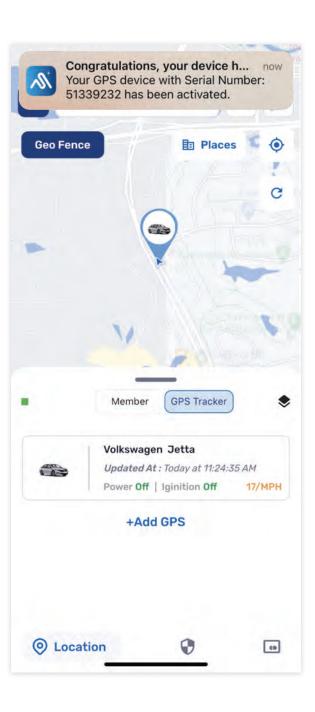

When your device is activated you will be able to locate your car on the map, set OverSpeed Alerts, consult your Driving habits and routes, set alerts and more. **Enjoy!** 