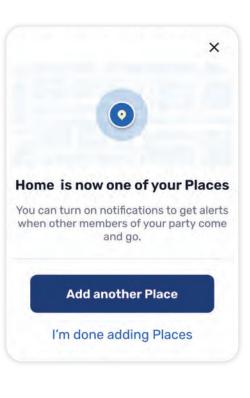

Add your places so you can easily locate them on the map, just move the map around an place the pin at your desired location or type the address.

Save

You have successfully set up your account, remember some important tips, as inviting your family members or creating Geofences and start enjoying Auto**Sky**<sup>+</sup>