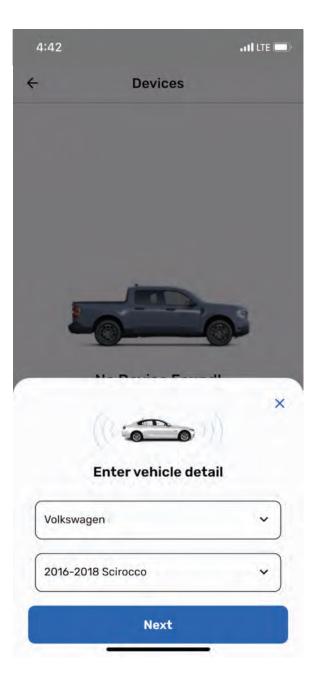

**Type the Serial Number** of your tracker, located on your device, box and manual.

Select your vehicle's brand and model and save the image if correct.