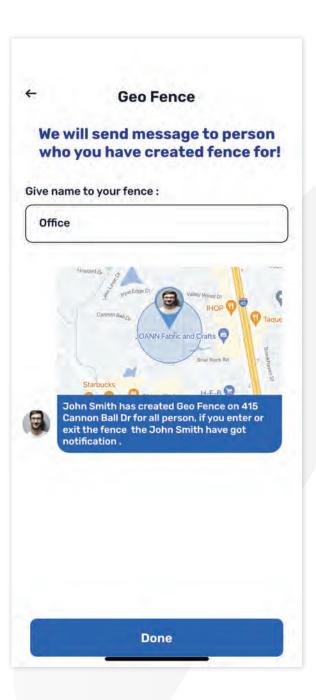

### **Creating a Geo Fence**

Tap on Geo Fence and select

Create New Geo Fence

2

**Choose the members** you want to create the Geo Fence for.

3

Select the place by moving on the map or typing the address.

**Give a name** to your Geo Fence and select **Done**.