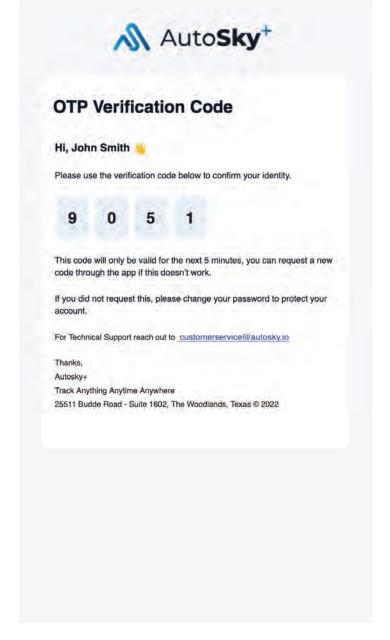

Fill in all the fields of the form with your information.

Select how you want to Verify your Account, you will receive an **OTP Verification Code** that you will have to enter on your App.

Select your preference on the following pop-ups.