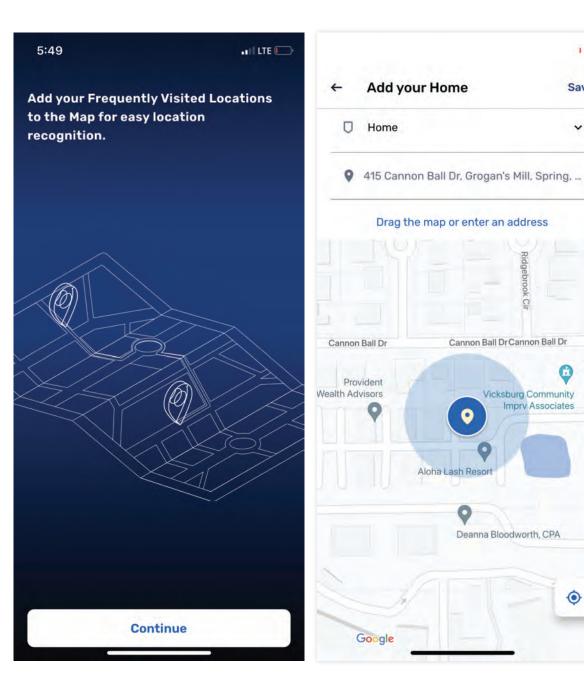

Add your places so you can easily locate them on the map, just move the map around an place the pin at your desired location or type the address.

Save

You have successfully set up your account, remember some important tips, as inviting your family members or creating Geofences and start enjoying Auto**Sky**<sup>+</sup>