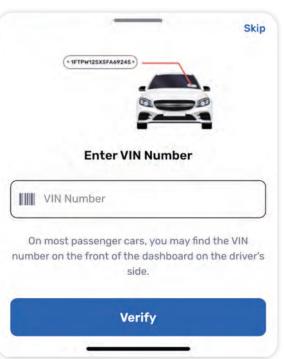

**Type the Serial Number** of your tracker, located on your device, box and manual.

Select your vehicle's brand and model and save the image if correct.