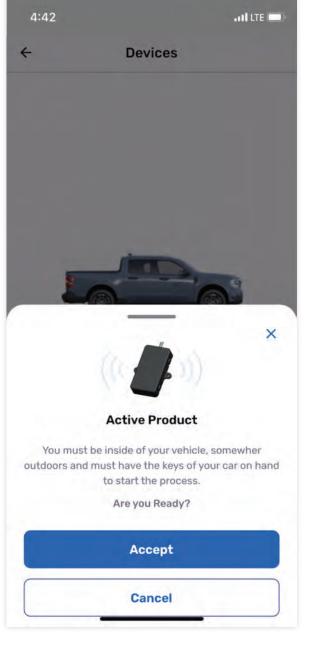

Insert your device with the label facing up.

On the home menu tap *GPS* and select *Add New Device*.

Select **Vehicle**, read carefully and **Accept** if you are ready to begin the activation process.

If you don't have a device you can purchase one, selecting *Purchase Device*.