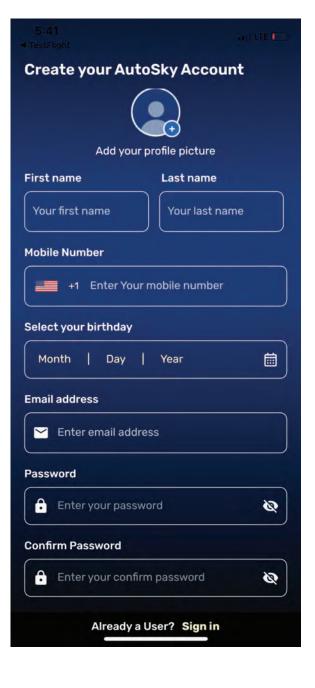

We suggest that you enable notifications so that you are always aware of what is happening with your vehicle/tracker.

Select *Get Started* to create you Auto**Sky**<sup>+</sup> Account or *Sign In* if already have one.

Fill in all the fields of the form with your information.

Select how you want to Verify your Account, you will receive an **OTP Verification Code** that you will have to enter on your App.

Select your preference on the following pop-ups.