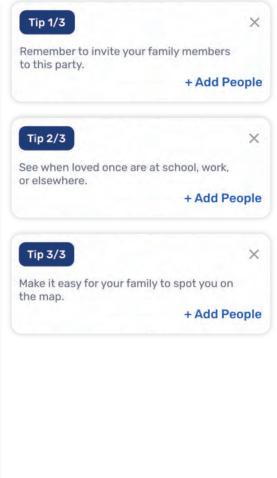

If you are joining a Party enter or scan the code, if not press *Create a new party*.

Give your **Party a name**, continue and **Share your code** with your friends & family by asking them to scan the code with their phones or by pressing **Share code** to send an invite, so you can always have track on where your loved ones are.