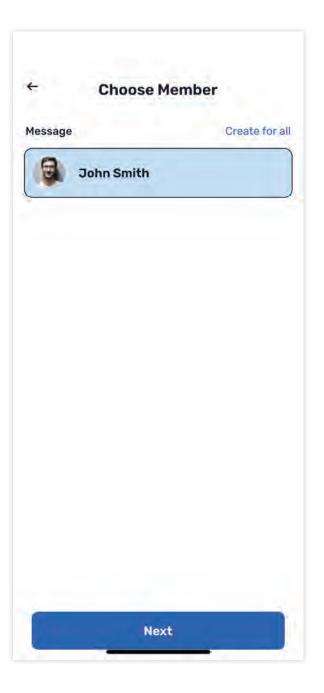

### **Creating a Geo Fence**

Tap on Geo Fence and select

Create New Geo Fence

2

**Choose the members** you want to create the Geo Fence for.

3

Select the place by moving on the map or typing the address.

**Give a name** to your Geo Fence and select **Done**.