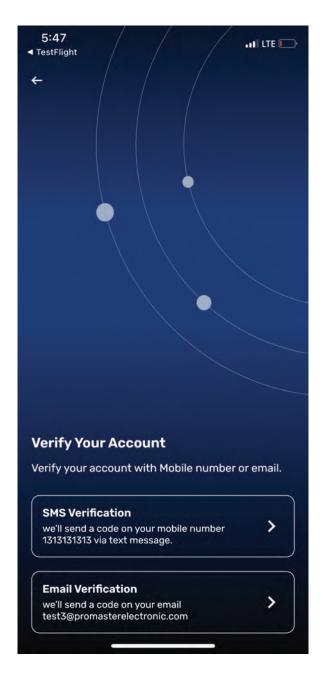

Fill in all the fields of the form with your information.

Select how you want to Verify your Account, you will receive an **OTP Verification Code** that you will have to enter on your App.

Select your preference on the following pop-ups.