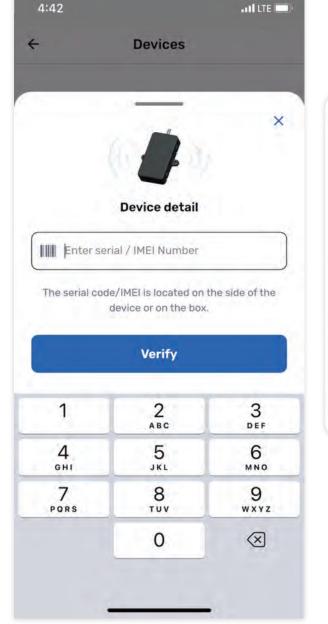

**Type the Serial Number** of your tracker, located on your device, box and manual.

Select your vehicle's brand and model and save the image if correct.