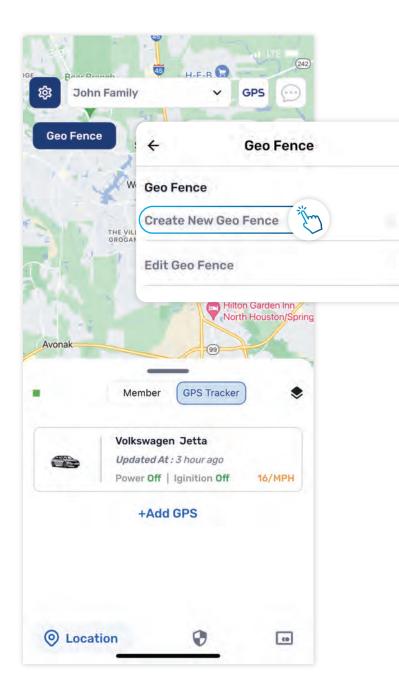

### **Creating a Geo Fence**

Tap on Geo Fence and select

Create New Geo Fence

2

**Choose the members** you want to create the Geo Fence for.

3

Select the place by moving on the map or typing the address.

**Give a name** to your Geo Fence and select **Done**.