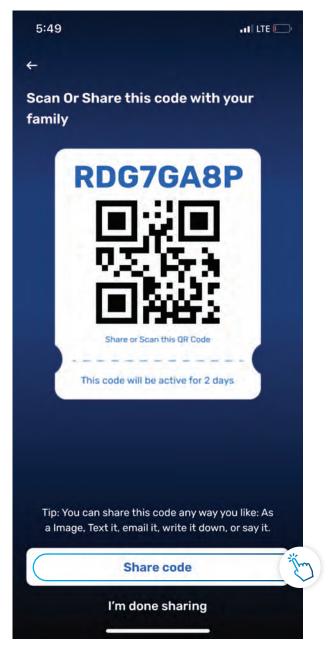

If you are joining a Party enter or scan the code, if not press *Create a new party*.

Give your **Party a name**, continue and **Share your code** with your friends & family by asking them to scan the code with their phones or by pressing **Share code** to send an invite, so you can always have track on where your loved ones are.