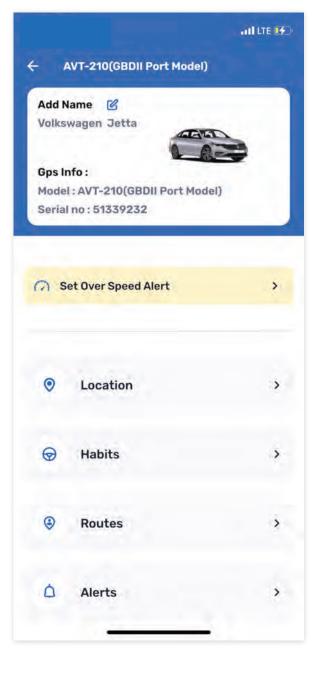

When your device is activated you will be able to locate your car on the map, set OverSpeed Alerts, consult your Driving habits and routes, set alerts and more. **Enjoy!** 