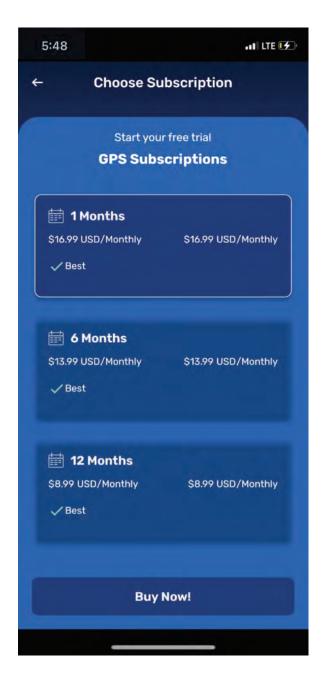

### Select the subscription plan that better fits your needs and *Add Card*.

**All subsciptions are prepaid**, when selecting 6 or 12 months, the total amount equivalent to the selected months of service will be charged at the established price.