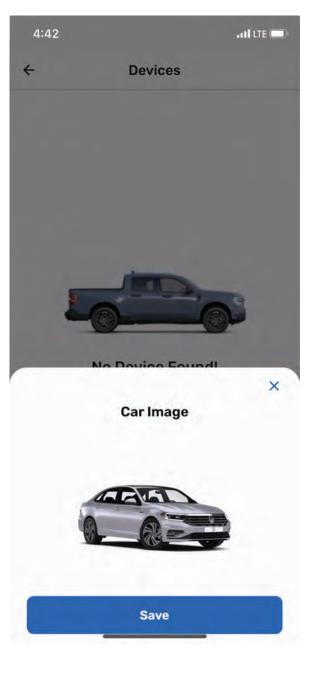

**Type the Serial Number** of your tracker, located on your device, box and manual.

Select your vehicle's brand and model and save the image if correct.