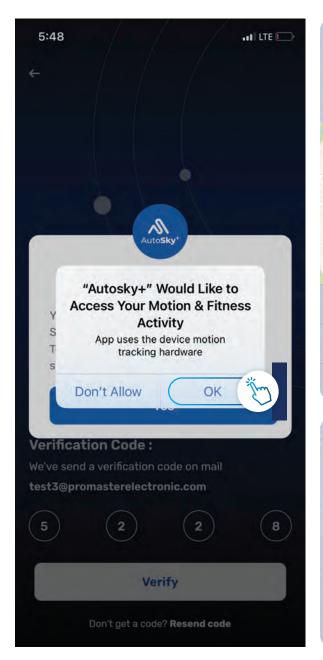

Fill in all the fields of the form with your information.

Select how you want to Verify your Account, you will receive an **OTP Verification Code** that you will have to enter on your App.

Select your preference on the following pop-ups.

We suggest that you enable *Motion & Fitness Activity*, *Allow While Using App* & *Change to Always Allow* if you want you and your party to track your phone's location accurately. However this option does not interfere with the location of your Auto**Sky** trackers.