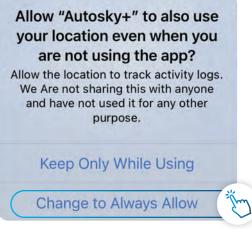

We suggest that you enable *Motion & Fitness Activity*, *Allow While Using App* & *Change to Always Allow* if you want you and your party to track your phone's location accurately. However this option does not interfere with the location of your Auto**Sky** trackers.