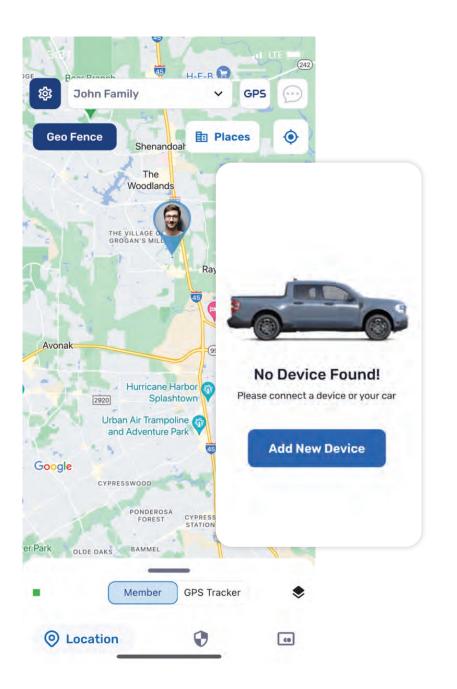

Insert your device with the label facing up.

On the home menu tap *GPS* and select *Add New Device*.

Select **Vehicle**, read carefully and **Accept** if you are ready to begin the activation process.

If you don't have a device you can purchase one, selecting *Purchase Device*.