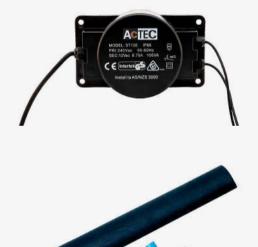

## 12v Transformer

Weatherproof 105W LED 12 volt AC Transformer IP66 Rating. Overload and short circuit protection with selfresetting. Over-temperature protection. For use with pool lights and landscape lights. (2.53 kg).

Australian approved. **Must be installed by licensed** electrician.

## **Heat Shrink**

Waterproof underwater joining kit