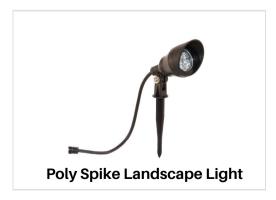

## **Alpha LED Pool Lights**

Corrosion free, 4-W, warm white light on a spike to light up your garden, pool or pond area. It is the perfect light to create the ambience for landscaping projects. It has plug and play technology to run more lights in a series by simply plugging another light on. We supply a starter kit of three poly-spike lights and transformer. Extra poly-spike lights and transformers can also be purchased separately.

Starter kit includes three lights and a transformer. One transformer will accommodate up to 10 lights. Poly spike lights and transformers can be purchased separately according to your requirements.