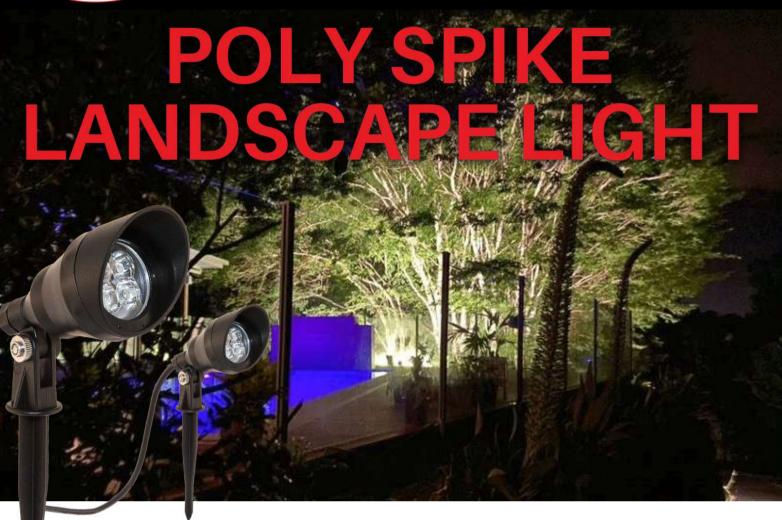

## **Alpha LED Pool Lights**

Corrosion free, 4-W, warm white light on a spike to light up your garden, pool or pond area. It is the perfect light to create the ambience for landscaping projects. It has plug and play technology to run more lights in a series by simply plugging another light on. We supply a starter kit of three poly-spike lights and transformer. Extra poly-spike lights and transformers can also be purchased separately.

Starter kit includes three lights and a transformer. One transformer will accommodate up to 10 lights. Poly spike lights and transformers can be purchased separately according to your requirements.