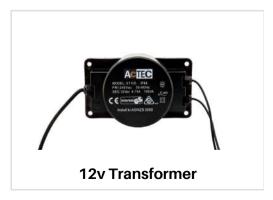

## **Alpha LED Pool Lights**

Corrosion free, 4-W, warm white light on a spike to light up your garden, pool or pond area. It is the perfect light to create the ambience for landscaping projects. It has plug and play technology to run more lights in a series by simply plugging another light on. We supply a starter kit of three poly-spike lights and transformer. Extra poly-spike lights and transformers can also be purchased separately.

Starter kit includes three lights and a transformer. One transformer will accommodate up to 10 lights. Poly spike lights and transformers can be purchased separately according to your requirements.