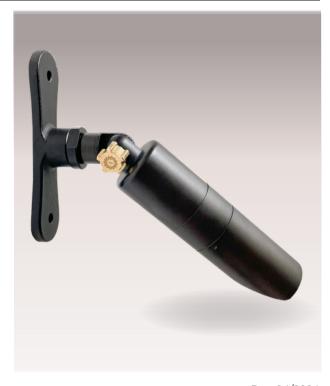

## SL33 Mini Down Light

## **Product Features**

- Miniature, patent-pending design
- 30' lead wire
- Glare guard shield with hex louver lens for optimal glare control
- Enhanced strength from through bolt in the knuckle
- Two hole mount with double locking mechanism to make sure it never shifts.
- Tree mount and stainless steel off-set bolts included
- Drill driver bit for hanger bolts available