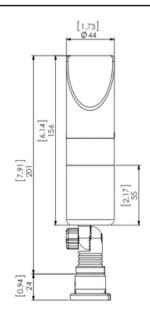

ptimal glare control
- Enhanced strength from through bolt in the knuckle
- Two hole mount with double locking mechanism to make sure it never shifts.
- Tree mount and stainless steel off-set bolts included
- Drill driver bit for hanger bolts available









## Specifications

Fixture Type: Dedicated Low Voltage LED

Color Temperature: 2700K/3000K

Material: Marine-Grade, Virgin Brass with

a UV coating

**Finish:** Antique Bronze **Wattage:** OW - 5.2W

Lumen Output: 0 lm - 210 lm

Operating Voltage: 9V - 15V AC

**Light Source: CREE LED** 

**Optics:** 24°, 40° (standard), 60°,

80° (no optic)

**Color Rendering Index:** 96+

Lead Wire: 30' 18AWG

Rev. 04/2024

Mounting: Two hole tree bracket including

hardware

Listing: ETL

Standard: UL 1838

Rating: IP65

## **Product Drawings**