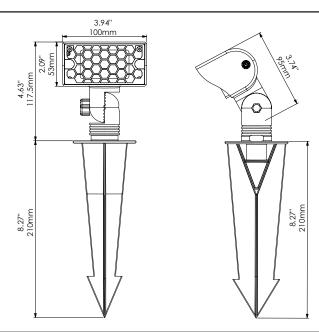

—up to 640 lm—on internal dial
- Switch between 2700K or 3000K color temperature using internal dial
- New locking nut to make fixture angling adjustments even easier.
- Hex Lens and Brass Stake accessories come standard with fixture.









### **Specifications**

Fixture Type: Dedicated Low Voltage LED

Color Temperature: 2700K / 3000K

Material: Marine-Grade, Virgin Brass

with a UV coating

Finish: Antique Bronze

Wattage: OW - 9W

Lumen Output: 0 lm - 640 lm

Operating Voltage: 9V - 15V AC

**Light Source:** Seoul LED Chips

Beam Angle: 102.9°

Lens: Clear

Color Rendering Index: 92+

**TM-30 Rf:** 91

TM-30 Rg: 102

Lead Wire: 15' 18AWG

Mounting: 9" Brass Stake

Accessories: Hex Lens and Brass Stake included

Listing: ETL

Standard: UL 1838

Rating: IP65

## **Product Drawings**