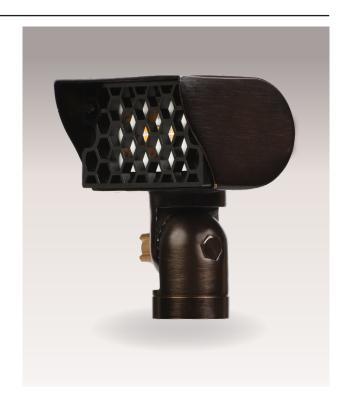

# SL24 Flood Light

#### **Product Features**

- Ultra-wide beam spread, perfect for illuminating tree lines, walls, and other applications needing widespread coverage of light.
- Adjustable lumen—up to 640 lm—on internal dial
- Switch between 2700K or 3000K color temperature using internal dial
- New locking nut to make fixture angling adjustments even easier.
- Hex Lens and Brass Stake accessories come standard with fixture.

### **Specifications**

Fixture Type: Dedicated Low Voltage LED

Color Temperature: 2700K / 3000K

Material: Marine-Grade, Virgin Brass

with a UV coating

Finish: Antique Bronze

Wattage: OW - 9W

Lumen Output: 0 lm - 640 lm