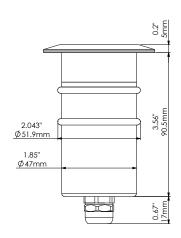

atures**

- Mid-sized well light
- Adjustable lumen settings on driver
- Single LED chip for greater lux control
- Four interchangeable optic options
- Ultra-durable, frosted glass lens
- Built-in, internal hex lens
- Pre-construction installation with 2" sleeved PVC pipe









## **Specifications**

Fixture Type: Dedicated Low Voltage LED

Color Temperature: 2700K / 3000K

**Material:** Marine-Grade, Virgin Brass

Finish: Antique Bronze with UV Coating

Wattage: 0.7W - 8W

Lumen Output: 50lm-400lm

Operating Voltage: 9V - 15V AC

**Light Source:** CREE LED

**Optics:** 24°, 40° (standard), 60°, 80° (no

optic

Color Rendering Index: 97+

Lead Wire: 15' 18AWG

**Accessories:** Comes standard with Flange Top. Cup Top and Grass Ring sold separately.

Rating: IP67

# **Product Drawings**





# **Adjustable Lumen Settings**

| Pins located on driver   |                        |
|--------------------------|------------------------|
| No pins up: 400 lm (max) | 2 Pins Up: 150 lm      |
| 1 Pin Up: 300 lm         | 3 Pins Up: 50 lm (min) |