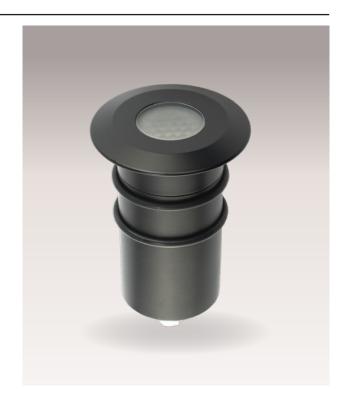

# SL16 Well Light

### **Product Features**

- Mid-sized well light
- Adjustable lumen settings on driver
- Single LED chip for greater lux control
- Four interchangeable optic options
- Ultra-durable, frosted glass lens
- Built-in, internal hex lens
- Pre-construction installation with 2" sleeved PVC pipe

## **Specifications**

Fixture Type: Dedicated Low Voltage LED

Color Temperature: 2700K / 3000K

**Material:** Marine-Grade, Virgin Brass

Finish: Antique Bronze with UV Coating

Wattage: 0.7W - 8W

Lumen Output: 50lm-400lm