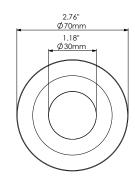

ures**

- Mid-sized well light
- Adjustable lumen settings on driver
- Single LED chip for greater lux control
- Four interchangeable optic options
- Ultra-durable, frosted glass lens
- Built-in, internal hex lens
- Pre-construction installation with 2" sleeved PVC pipe









## **Specifications**

Fixture Type: Dedicated Low Voltage LED

Color Temperature: 2700K / 3000K

**Material:** Marine-Grade, Virgin Brass

Finish: Antique Bronze with UV Coating

Wattage: 0.7W - 8W

Lumen Output: 50lm-400lm

Operating Voltage: 9V - 15V AC

**Light Source:** CREE LED

**Optics:** 24°, 40° (standard), 60°, 80° (no

optic

Color Rendering Index: 97+

Lead Wire: 15' 18AWG

**Accessories:** Comes standard with Flange Top. Cup Top and Grass Ring sold separately.

Rating: IP67

# **Product Drawings**





# **Adjustable Lumen Settings**

| Pins located on driver   |                        |
|--------------------------|------------------------|
| No pins up: 400 lm (max) | 2 Pins Up: 150 lm      |
| 1 Pin Up: 300 lm         | 3 Pins Up: 50 lm (min) |