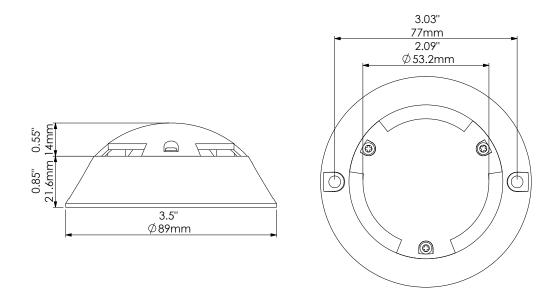

g design
- Solid construction, extremely durable
- 360° coverage with 3 beams
- Single source LED chip for greater lux control





## **Specifications**

| Fixture Type: Integrated Low Voltage LED                      |
|---------------------------------------------------------------|
| Color Temperature: 2700K / 3000K                              |
| <b>Material:</b> Marine-Grade, Virgin Brass with a UV coating |
| Finish: Antique Bronze or Nickel                              |
| Wattage: 4.5W                                                 |

Lumen Output: 35 Im Operating Voltage: 9V - 15V AC Light Source: CREE LED Color Rendering Index: 97+ Lead Wire: 10' 18AWG Mounting: Comes with 2 screws for surface installation Listing: ETL Standard: UL 1838 Rating: IP65

### **Product Drawings**