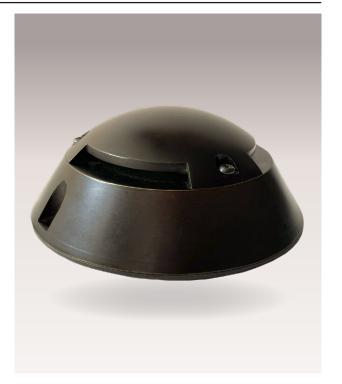

# SL13 Dock Light

# **Product Features**

- Marker light for docks, decks, boardwalks, hardscapes, and driveways
- Surface mount fixture
- Dome-shaped, patent-pending design
- Solid construction, extremely durable
- 360° coverage with 3 beams
- Single source LED chip for greater lux control

## **Specifications**

| Fixture Type: Integrated Low Voltage LED                      |
|---------------------------------------------------------------|
| Color Temperature: 2700K / 3000K                              |
| <b>Material:</b> Marine-Grade, Virgin Brass with a UV coating |
| Finish: Antique Bronze or Nickel                              |
| Wattage: 4.5W                                                 |