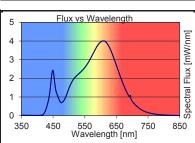

| Summary of Results |           |  |  |  |
|--------------------|-----------|--|--|--|
| Integrating Sphere |           |  |  |  |
| Total Lumen Output | 203.8 lm  |  |  |  |
| Luminaire Efficacy | 40.2 lm/w |  |  |  |
| CCT                | 3077 K    |  |  |  |
| CRI                | 86.6      |  |  |  |
| Duv                | -0.0005   |  |  |  |
| TM-30 Rf           | 85.6      |  |  |  |
| TM-30 Rg           | 99.1      |  |  |  |