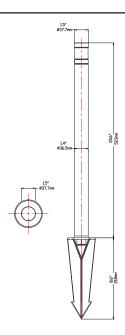

n
- Single source LED chip for greater lux control
- Provides 16' spread of light
- Design complies with IDA guidelines for dark sky preservation
- All components are threaded together, never tack welded, for additional strength
- Hefty 1.5" diameter stem to prevent leaning after installation









### **Specifications**

Fixture Type: Dedicated Low Voltage LED

Color Temperature: 2700K / 3000K

Material: Marine-Grade, Virgin Brass with

a UV Coating

Finish: Antique Bronze

Wattage: 5W

Lumen Output: 210 lm

Operating Voltage: 9V - 15V AC

Light Source: CREE LED

Lens: Frosted Diffuser Lens

Color Rendering Index: 92+

TM-30 Rf: 85.6

TM-30 Rg: 99.1

Wire Lead: 10' 18AWG

Mounting: 9" ABS Plastic Stake (included)

Listing: ETL

Standard: UL 1838

Rating: IP65

## **Product Drawings**





# Sterling Lighting LLC SL07B Bollard Path Light



| Electrical Test Conditions |           |          |         |                     |           |             |
|----------------------------|-----------|----------|---------|---------------------|-----------|-------------|
| Temp                       | Voltage   | Current  | Power   | <b>Power Factor</b> | Frequency | Current THD |
| 24.7 °C                    | 14.00 VAC | 0.5923 A | 5.077 W | 0.612               | 60 Hz     | 125 %       |

| Summary of Results |           |  |  |  |
|--------------------|-----------|--|--|--|
| Integrating Sphere |           |  |  |  |
| Total Lumen Output | 203.8 lm  |  |  |  |
| Luminaire Efficacy | 40.2 lm/w |  |  |  |
| CCT                | 3077 K    |  |  |  |
| CRI                | 86.6