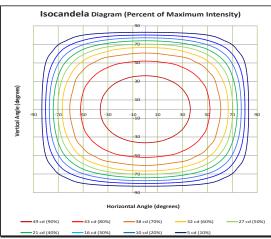

| Goniophotometer    |                   |  |  |  |
|--------------------|-------------------|--|--|--|
| Maximum Candela    | 54 cd             |  |  |  |
| Location of Max    | 0 H 0 V           |  |  |  |
| Total Lumen Output | 206 lm            |  |  |  |
| Field Lumens       | 205 lm            |  |  |  |
| Beam Lumens        | 186 lm            |  |  |  |
| Spill Light Lumens | 1 lm              |  |  |  |
| Field Angle        | 166.3 H X 166.3 V |  |  |  |
| Beam Angle         | 140.7 H X 140.7 V |  |  |  |
| IESNA Type         | 7 H X 7 V         |  |  |  |