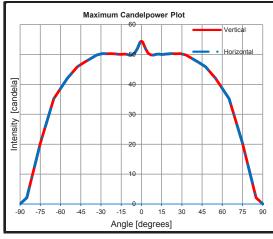

| Goniophotometer    |                   |  |  |  |
|--------------------|-------------------|--|--|--|
| Maximum Candela    | 54 cd             |  |  |  |
| Location of Max    | 0 H 0 V           |  |  |  |
| Total Lumen Output | 206 lm            |  |  |  |
| Field Lumens       | 205 lm            |  |  |  |
| Beam Lumens        | 186 lm            |  |  |  |
| Spill Light Lumens | 1 lm              |  |  |  |
| Field Angle        | 166.3 H X 166.3 V |  |  |  |
| Beam Angle         | 140.7 H X 140.7 V |  |  |  |
| IESNA Type         | 7 H X 7 V         |  |  |  |

| Angle     Vertical     Horizontal       -85     2     2       -75     20     20       -65     35     35       -55     42     42       -48     46     46       -43     47     47       -38     49     49       -33     50     50       -29     50     50       -20     50     50       -23     50     50       -20     50     50       -17     50     50       -18     50     50       -19     50     50       -11     50     50       -13     50     50       -14     50     50       -9     50     50       -7     50     50       -3     52     52       0     54     54       3     52     52       0     50     50       11 <t< th=""><th colspan="4">Intensity (Candlepower) Summary</th></t<> | Intensity (Candlepower) Summary |    |            |  |
|-----------------------------------------------------------------------------------------------------------------------------------------------------------------------------------------------------------------------------------------------------------------------------------------------------------------------------------------------------------------------------------------------------------------------------------------------------------------------------------------------------------------------------------------------------------------------------------------------------------------------------------------------------------------------------------------------------|---------------------------------|----|------------|--|
| -75     20     20       -65     35     35       -55     42     42       -48     46     46       -43     47     47       -38     49     49       -33     50     50       -29     50     50       -26     50     50       -20     50     50       -20     50     50       -17     50     50       -18     50     50       -19     50     50       -11     50     50       -11     50     50       -11     50     50       -11     50     50       -3     52     52       0     54     54       3     52     52       5     50     50       9     50     50       11     50     50       9     50     50       11     50                                                                               | Angle                           |    | Horizontal |  |
| -65     35     35       -55     42     42       -48     46     46       -43     47     47       -38     49     49       -33     50     50       -29     50     50       -26     50     50       -20     50     50       -20     50     50       -17     50     50       -15     50     50       -15     50     50       -11     50     50       -11     50     50       -11     50     50       -11     50     50       -29     50     50       -3     52     52       0     54     54       3     52     52       5     50     50       7     50     50       9     50     50       11     50     50       13     50                                                                               |                                 |    |            |  |
| -55     42     42       -48     46     46       -43     47     47       -38     49     49       -33     50     50       -29     50     50       -26     50     50       -20     50     50       -20     50     50       -17     50     50       -15     50     50       -13     50     50       -11     50     50       -11     50     50       -11     50     50       -9     50     50       -7     50     50       -3     52     52       0     54     54       3     52     52       5     50     50       9     50     50       11     50     50       9     50     50       13     50     50       15     50 <t< td=""><td></td><td></td><td></td></t<>                                       |                                 |    |            |  |
| -48   46   46     -43   47   47     -38   49   49     -33   50   50     -29   50   50     -26   50   50     -23   50   50     -20   50   50     -17   50   50     -15   50   50     -15   50   50     -11   50   50     -9   50   50     -7   50   50     -8   50   50     -7   50   50     -3   52   52     5   50   50     7   50   50     9   50   50     9   50   50     11   50   50     13   50   50     15   50   50     15   50   50     20   50   50     23   50   50     23   50                                                                                                                                                                                                          |                                 |    |            |  |
| -43   47   47     -38   49   49     -33   50   50     -29   50   50     -26   50   50     -20   50   50     -20   50   50     -17   50   50     -15   50   50     -13   50   50     -11   50   50     -9   50   50     -7   50   50     -7   50   50     -3   52   52     5   50   50     7   50   50     9   50   50     9   50   50     11   50   50     13   50   50     15   50   50     15   50   50     15   50   50     20   50   50     23   50   50     26   50   50     29   50   5                                                                                                                                                                                                       |                                 |    |            |  |
| -38   49   49     -33   50   50     -29   50   50     -26   50   50     -20   50   50     -20   50   50     -17   50   50     -15   50   50     -13   50   50     -11   50   50     -9   50   50     -7   50   50     -5   50   50     -3   52   52     0   54   54     3   52   52     5   50   50     7   50   50     9   50   50     11   50   50     13   50   50     15   50   50     15   50   50     20   50   50     23   50   50     26   50   50     29   50   50     33   50   50<                                                                                                                                                                                                       | -                               |    | -          |  |
| -33     50     50       -29     50     50       -26     50     50       -20     50     50       -17     50     50       -15     50     50       -13     50     50       -11     50     50       -9     50     50       -7     50     50       -5     50     50       -3     52     52       0     54     54       3     52     52       5     50     50       7     50     50       9     50     50       9     50     50       11     50     50       13     50     50       15     50     50       20     50     50       23     50     50       23     50     50       26     50     50       29     50     50 <td></td> <td></td> <td></td>                                                     |                                 |    |            |  |
| -29     50     50       -26     50     50       -23     50     50       -20     50     50       -17     50     50       -15     50     50       -13     50     50       -11     50     50       -9     50     50       -9     50     50       -7     50     50       -5     50     50       -3     52     52       5     50     50       7     50     50       9     50     50       9     50     50       11     50     50       13     50     50       15     50     50       15     50     50       20     50     50       23     50     50       26     50     50       29     50     50       33     50     50 </td <td></td> <td></td> <td></td>                                              |                                 |    |            |  |
| -26     50     50       -23     50     50       -20     50     50       -17     50     50       -15     50     50       -13     50     50       -11     50     50       -9     50     50       -7     50     50       -5     50     50       -3     52     52       0     54     54       3     52     52       5     50     50       7     50     50       9     50     50       11     50     50       13     50     50       15     50     50       15     50     50       20     50     50       23     50     50       26     50     50       29     50     50       33     50     50       29     50     50 <td></td> <td>50</td> <td></td>                                                   |                                 | 50 |            |  |
| -23     50     50       -20     50     50       -17     50     50       -15     50     50       -13     50     50       -11     50     50       -9     50     50       -7     50     50       -5     50     50       -3     52     52       0     54     54       3     52     52       5     50     50       7     50     50       9     50     50       11     50     50       13     50     50       15     50     50       15     50     50       20     50     50       23     50     50       23     50     50       26     50     50       29     50     50       33     50     50       33     50     50                                                                                    |                                 |    |            |  |
| -20     50     50       -17     50     50       -15     50     50       -13     50     50       -11     50     50       -9     50     50       -7     50     50       -5     50     50       -3     52     52       0     54     54       3     52     52       5     50     50       7     50     50       9     50     50       11     50     50       13     50     50       15     50     50       15     50     50       20     50     50       23     50     50       26     50     50       29     50     50       33     50     50       33     50     50       33     50     50       33     50     50                                                                                     |                                 |    |            |  |
| -17     50     50       -15     50     50       -13     50     50       -11     50     50       -9     50     50       -7     50     50       -5     50     50       -3     52     52       0     54     54       3     52     52       5     50     50       7     50     50       9     50     50       11     50     50       13     50     50       15     50     50       15     50     50       20     50     50       23     50     50       26     50     50       29     50     50       33     50     50       33     49     49       43     47     47       48     46     46       55     42     42                                                                                      |                                 |    |            |  |
| -15     50     50       -13     50     50       -11     50     50       -9     50     50       -7     50     50       -5     50     50       -3     52     52       0     54     54       3     52     52       5     50     50       7     50     50       9     50     50       11     50     50       13     50     50       15     50     50       20     50     50       20     50     50       23     50     50       26     50     50       29     50     50       33     50     50       33     49     49       43     47     47       48     46     46       55     42     42       65     35     35                                                                                       | -20                             |    |            |  |
| -13     50     50       -11     50     50       -9     50     50       -7     50     50       -5     50     50       -3     52     52       0     54     54       3     52     52       5     50     50       7     50     50       9     50     50       11     50     50       13     50     50       15     50     50       17     50     50       20     50     50       23     50     50       26     50     50       29     50     50       33     50     50       33     50     50       38     49     49       43     47     47       48     46     46       55     42     42       65     35     35                                                                                        |                                 | 50 | 50         |  |
| -11     50     50       -9     50     50       -7     50     50       -5     50     50       -3     52     52       0     54     54       3     52     52       5     50     50       7     50     50       9     50     50       11     50     50       13     50     50       15     50     50       20     50     50       23     50     50       26     50     50       29     50     50       33     50     50       33     50     50       38     49     49       43     47     47       48     46     46       55     42     42       65     35     35       75     20     20                                                                                                                |                                 |    |            |  |
| -9     50     50       -7     50     50       -5     50     50       -3     52     52       0     54     54       3     52     52       5     50     50       7     50     50       9     50     50       11     50     50       13     50     50       15     50     50       20     50     50       23     50     50       26     50     50       29     50     50       33     50     50       38     49     49       43     47     47       48     46     46       55     42     42       65     35     35       75     20     20                                                                                                                                                               |                                 | 50 | 50         |  |
| -7     50     50       -5     50     50       -3     52     52       0     54     54       3     52     52       5     50     50       7     50     50       9     50     50       11     50     50       13     50     50       15     50     50       20     50     50       23     50     50       26     50     50       29     50     50       33     50     50       33     49     49       43     47     47       48     46     46       55     42     42       65     35     35       75     20     20                                                                                                                                                                                      | -11                             | 50 | 50         |  |
| -5     50     50       -3     52     52       0     54     54       3     52     52       5     50     50       7     50     50       9     50     50       11     50     50       13     50     50       15     50     50       20     50     50       23     50     50       26     50     50       29     50     50       33     50     50       38     49     49       43     47     47       48     46     46       55     42     42       65     35     35       75     20     20                                                                                                                                                                                                             | -9                              | 50 |            |  |
| -3     52     52       0     54     54       3     52     52       5     50     50       7     50     50       9     50     50       11     50     50       13     50     50       15     50     50       20     50     50       23     50     50       26     50     50       29     50     50       33     50     50       38     49     49       43     47     47       48     46     46       55     42     42       65     35     35       75     20     20                                                                                                                                                                                                                                    | -7                              | 50 | 50         |  |
| 0 54 54   3 52 52   5 50 50   7 50 50   9 50 50   11 50 50   13 50 50   15 50 50   20 50 50   23 50 50   26 50 50   29 50 50   33 50 50   38 49 49   43 47 47   48 46 46   55 42 42   65 35 35   75 20 20                                                                                                                                                                                                                                                                                                                                                                                                                                                                                           | -5                              | 50 | 50         |  |
| 3 52 52   5 50 50   7 50 50   9 50 50   11 50 50   13 50 50   15 50 50   20 50 50   23 50 50   26 50 50   29 50 50   33 50 50   38 49 49   43 47 47   48 46 46   55 42 42   65 35 35   75 20 20                                                                                                                                                                                                                                                                                                                                                                                                                                                                                                     | -3                              | 52 | 52         |  |
| 5     50     50       7     50     50       9     50     50       11     50     50       13     50     50       15     50     50       17     50     50       20     50     50       23     50     50       26     50     50       29     50     50       33     50     50       38     49     49       43     47     47       48     46     46       55     42     42       65     35     35       75     20     20                                                                                                                                                                                                                                                                                |                                 | 54 | 54         |  |
| 7     50     50       9     50     50       11     50     50       13     50     50       15     50     50       17     50     50       20     50     50       23     50     50       26     50     50       29     50     50       33     50     50       38     49     49       43     47     47       48     46     46       55     42     42       65     35     35       75     20     20                                                                                                                                                                                                                                                                                                      | 3                               | 52 | 52         |  |
| 9 50 50   11 50 50   13 50 50   15 50 50   17 50 50   20 50 50   23 50 50   26 50 50   29 50 50   33 50 50   38 49 49   43 47 47   48 46 46   55 42 42   65 35 35   75 20 20                                                                                                                                                                                                                                                                                                                                                                                                                                                                                                                        |                                 |    |            |  |
| 11     50     50       13     50     50       15     50     50       17     50     50       20     50     50       23     50     50       26     50     50       29     50     50       33     50     50       38     49     49       43     47     47       48     46     46       55     42     42       65     35     35       75     20     20                                                                                                                                                                                                                                                                                                                                                  | -                               |    |            |  |
| 13 50 50   15 50 50   17 50 50   20 50 50   23 50 50   26 50 50   29 50 50   33 50 50   38 49 49   43 47 47   48 46 46   55 42 42   65 35 35   75 20 20                                                                                                                                                                                                                                                                                                                                                                                                                                                                                                                                             |                                 |    |            |  |
| 15     50     50       17     50     50       20     50     50       23     50     50       26     50     50       29     50     50       33     50     50       38     49     49       43     47     47       48     46     46       55     42     42       65     35     35       75     20     20                                                                                                                                                                                                                                                                                                                                                                                                |                                 |    |            |  |
| 17 50 50   20 50 50   23 50 50   26 50 50   29 50 50   33 50 50   38 49 49   43 47 47   48 46 46   55 42 42   65 35 35   75 20 20                                                                                                                                                                                                                                                                                                                                                                                                                                                                                                                                                                   |                                 |    |            |  |
| 20     50     50       23     50     50       26     50     50       29     50     50       33     50     50       38     49     49       43     47     47       48     46     46       55     42     42       65     35     35       75     20     20                                                                                                                                                                                                                                                                                                                                                                                                                                              |                                 |    |            |  |
| 23 50 50   26 50 50   29 50 50   33 50 50   38 49 49   43 47 47   48 46 46   55 42 42   65 35 35   75 20 20                                                                                                                                                                                                                                                                                                                                                                                                                                                                                                                                                                                         |                                 |    |            |  |
| 26 50 50   29 50 50   33 50 50   38 49 49   43 47 47   48 46 46   55 42 42   65 35 35   75 20 20                                                                                                                                                                                                                                                                                                                                                                                                                                                                                                                                                                                                    |                                 |    |            |  |
| 29 50 50   33 50 50   38 49 49   43 47 47   48 46 46   55 42 42   65 35 35   75 20 20                                                                                                                                                                                                                                                                                                                                                                                                                                                                                                                                                                                                               |                                 |    |            |  |
| 33 50 50   38 49 49   43 47 47   48 46 46   55 42 42   65 35 35   75 20 20                                                                                                                                                                                                                                                                                                                                                                                                                                                                                                                                                                                                                          |                                 |    |            |  |
| 38 49 49<br>43 47 47<br>48 46 46<br>55 42 42<br>65 35 35<br>75 20 20                                                                                                                                                                                                                                                                                                                                                                                                                                                                                                                                                                                                                                |                                 |    |            |  |
| 43 47 47   48 46 46   55 42 42   65 35 35   75 20 20                                                                                                                                                                                                                                                                                                                                                                                                                                                                                                                                                                                                                                                |                                 |    |            |  |
| 48 46 46   55 42 42   65 35 35   75 20 20                                                                                                                                                                                                                                                                                                                                                                                                                                                                                                                                                                                                                                                           |                                 |    | -          |  |
| 55 42 42   65 35 35   75 20 20                                                                                                                                                                                                                                                                                                                                                                                                                                                                                                                                                                                                                                                                      |                                 |    |            |  |
| 65     35     35       75     20     20                                                                                                                                                                                                                                                                                                                                                                                                                                                                                                                                                                                                                                                             |                                 |    |            |  |
| 75 20 20                                                                                                                                                                                                                                                                                                                                                                                                                                                                                                                                                                                                                                                                                            |                                 |    |            |  |
|                                                                                                                                                                                                                                                                                                                                                                                                                                                                                                                                                                                                                                                                                                     |                                 |    |            |  |
| 85 2 2                                                                                                                                                                                                                                                                                                                                                                                                                                                                                                                                                                                                                                                                                              |                                 |    |            |  |
|                                                                                                                                                                                                                                                                                                                                                                                                                                                                                                                                                                                                                                                                                                     | 85                              | 2  | 2          |  |