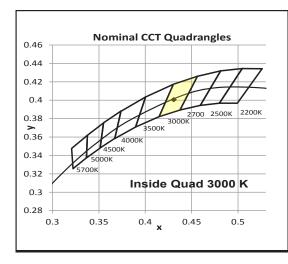

| Summary of Results |           |  |  |  |
|--------------------|-----------|--|--|--|
| Integrating Sphere |           |  |  |  |
| Total Lumen Output | 203.8 lm  |  |  |  |
| Luminaire Efficacy | 40.2 lm/w |  |  |  |
| CCT                | 3077 K    |  |  |  |
| CRI                | 86.6      |  |  |  |
| Duv                | -0.0005   |  |  |  |
| TM-30 Rf           | 85.6      |  |  |  |
| TM-30 Rg           | 99.1      |  |  |  |

| Chromaticity Coordinates |         |  |
|--------------------------|---------|--|
| Chromaticity (x)         | 0.4307  |  |
| Chromaticity (y)         | 0.4006  |  |
| Chromaticity (u)         | 0.2480  |  |
| Chromaticity (v)         | 0.3461  |  |
| Chromaticity (u')        | 0.2480  |  |
| Chromaticity (v')        | 0.5191  |  |
| Duv                      | -0.0005 |  |