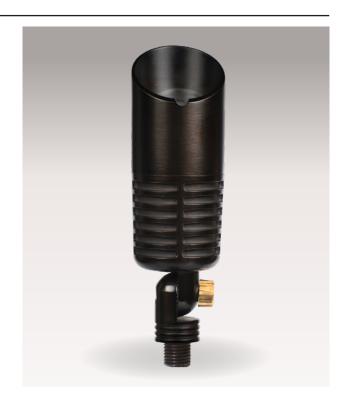

# **SL01N** Narrow Up Light

#### **Product Features**

- Six lumen settings
- Single source LED chip for greater lux control
- Locked-in, narrow optic
- Sleek, patented design
- Enhanced strength from through bolt in the knuckle
- Plugs to prevent insect and moisture penetration

### **Specifications**

Fixture Type: Dedicated Low Voltage LED

Color Temperature: 2700K/3000K/5000K

Material: Marine-Grade, Virgin Brass with

a UV Coating

Finish: Antique Bronze or Raw Brass

**Wattage:** 3W (min) - 12.9W (max)