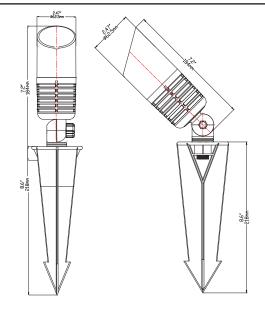

** Narrow Up Light

#### **Product Features**

- Six lumen settings
- Single source LED chip for greater lux control
- Locked-in, narrow optic
- Sleek, patented design
- Enhanced strength from through bolt in the knuckle
- Plugs to prevent insect and moisture penetration









### **Specifications**

Fixture Type: Dedicated Low Voltage LED

Color Temperature: 2700K/3000K/5000K

Material: Marine-Grade, Virgin Brass with

a UV Coating

Finish: Antique Bronze or Raw Brass

**Wattage:** 3W (min) - 12.9W (max)

Lumen Output: 230 lm - 730 lm

Operating Voltage: 9V - 15V AC

Light Source: BRIDGELUX LED

Optics: 12°

Color Rendering Index: 92+

TM-30 Rf: 91 TM-30 Rg: 98 Lead Wire: 10' 18AWG

Mounting: 9" ABS Plastic Stake

Listing: ETL

Standard: UL 1838

Rating: IP65

## **Product Drawings**



## **Adjustable Lumen Settings**

| No pins up: 730 lm (max) | 3 pins up: 430 lm           |
|--------------------------|-----------------------------|
| 1 pin up: 650 lm         | 4 pins up: 340 lm           |
| 2 pins up: 520 lm        | All 5 pins up: 230 lm (min) |