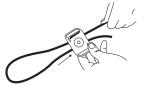

#### **INSTALLATION & ADJUSTMENT**

4. Lock/Release

5. Adjust.

1.

Ensure a minimum 3 inches of tail cable exits the hanger.