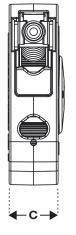

#### SIZE SPECS

| Dimension | D2<br>(inches) | D3<br>(inches) | D4<br>(inches) | D6<br>(inches) |
|-----------|----------------|----------------|----------------|----------------|
| А         | 1.30           | 1.30           | 1.92           | 2.44           |
| В         | 1.20           | 1.20           | 1.65           | 1.65           |
| С         | 0.44           | 0.44           | 0.59           | 0.59           |