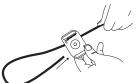

#### **INSTALLATION & ADJUSTMENT**

4. Lock/Release

5. Adjust.

1.

Ensure a minimum 3 inches of tail cable exits the hanger.