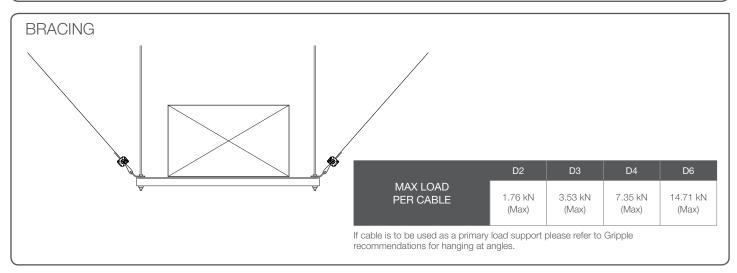

| 1.20           | 1.20           | 1.65           | 1.65           |
| С         | 0.44           | 0.44           | 0.59           | 0.59           |

### AVAILABLE END FIXINGS



For more options on available end fixings please contact us or visit www.gripple.com

#### SUBMITTAL INFORMATION

#### Safe Working Load:

Please refer to other side.

#### Cable Size:

D4 - 3/16" D6 - 1/4" D2 - 5/64" D3 - 1/8"

#### Material:

Housing - Type ZA2 Zinc Roller - Ceramic Sintox FA Spring - Stainless Steel (Type 302) End Cap - UV stabilized homopolymer

PI-LOCKABLEPLUS-US

www.gripple.com

























# Lockable Plus



Designed for suspension and bracing of high load applications and Cable Strut installations. NOT suitable for use in chlorinated / swimming pool environments.







PI-LOCKABLEPLUS-US