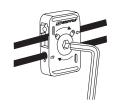

#### **INSTALLATION & ADJUSTMENT**

4. Lock/Release

5. Adjust.

1.

Ensure a minimum 3 inches of tail cable exits the hanger.