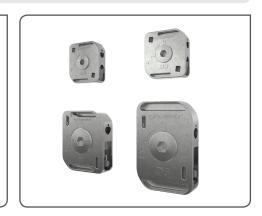

## Lockable Plus Fastener

Designed for suspension and bracing of high load applications and Cable Strut installations. NOT suitable for use in chlorinated / swimming pool environments.

# Lockable Plus

Designed for suspension and bracing of high load applications and Cable Strut installations. NOT suitable for use in chlorinated / swimming pool environments.

PI-LOCKABLEPLUS-US