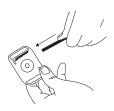

#### **INSTALLATION & ADJUSTMENT**

4. Lock/Release

5. Adjust.

1.

Ensure a minimum 3 inches of tail cable exits the hanger.