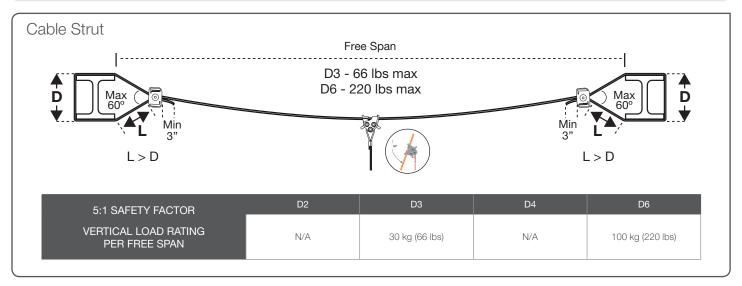

## Lockable Plus Fastener

Designed for suspension and bracing of high load applications and Cable Strut installations. NOT suitable for use in chlorinated / swimming pool environments.

#### Safe Working Load:

Please refer to other side.

#### Cable Size:

D4 - 3/16" D6 - 1/4" D2 - 5/64" D3 - 1/8"

#### SIZE SPECS

| Dimension | D2<br>(inches) | D3<br>(inches) | D4<br>(inches) | D6<br>(inches) |
|-----------|----------------|----------------|----------------|----------------|
| А         | 1.30           | 1.30           | 1.92           | 2.44           |
| В         | 1.20           | 1.20           | 1.65           | 1.65           |
| С         | 0.44           | 0.44           | 0.59           | 0.59           |