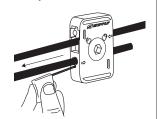

#### **INSTALLATION & ADJUSTMENT**

4. Lock/Release

5. Adjust.

1.

Ensure a minimum 3 inches of tail cable exits the hanger.