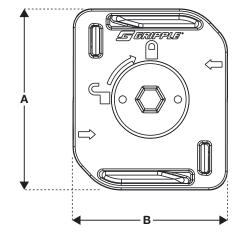

#### SIZE SPECS

| Dimension | D2<br>(inches) | D3<br>(inches) | D4<br>(inches) | D6<br>(inches) |
|-----------|----------------|----------------|----------------|----------------|
| А         | 1.30           | 1.30           | 1.92           | 2.44           |
| В         | 1.20           | 1.20           | 1.65           | 1.65           |
| С         | 0.44           | 0.44           | 0.59           | 0.59           |