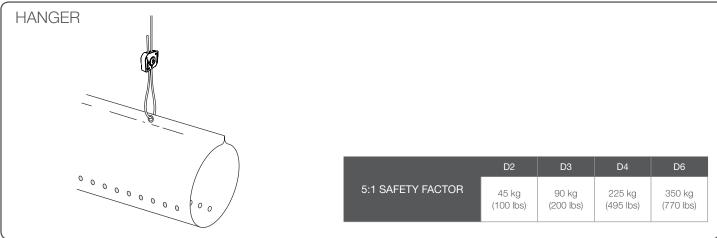

#### Safe Working Load:

Please refer to other side.

#### Cable Size:

D4 - 3/16" D6 - 1/4" D2 - 5/64" D3 - 1/8"