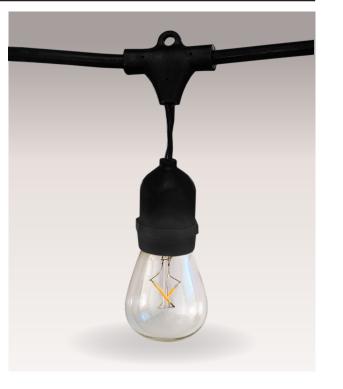

# Cafe Lights

## **Product Features**

- Vintage style Edison bulb
- Composed of commercial-grade, heavy-gauge wire
- Perfect for terraces and patios
- S14 12V LED Bulb
- 24" space between lights
- Durability with style