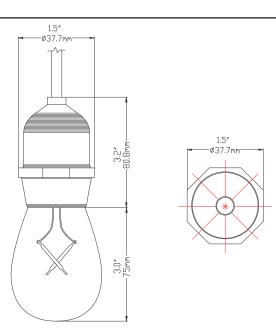

Project Name

#### Fixture Type

# Cafe Lights

## **Product Features**

- Vintage style Edison bulb
- Composed of commercial-grade, heavy-gauge wire
- Perfect for terraces and patios
- S14 12V LED Bulb
- 24" space between lights
- Durability with style





### **Specifications**

Fixture Type: Low Voltage LED Bulb

Color Temperature: 2200K

**Material:** Premium Grade Soda Lime Glass and Commercial-Grade 14AWG Wire

Wattage: 1W/bulb

Lumen Output: 80 lm Operating Voltage: 9V - 15V AC Light Source: S14 12V LED Color Rendering Index: 80+ Wire Length: 48' Accessories: Gripple® Stainless Steel Guide Wire Kit, Color LED S14 12V Bulbs Listing: ETL, SJTW Standard: UL 2108 Rating: IP20

#### **Product Drawings**