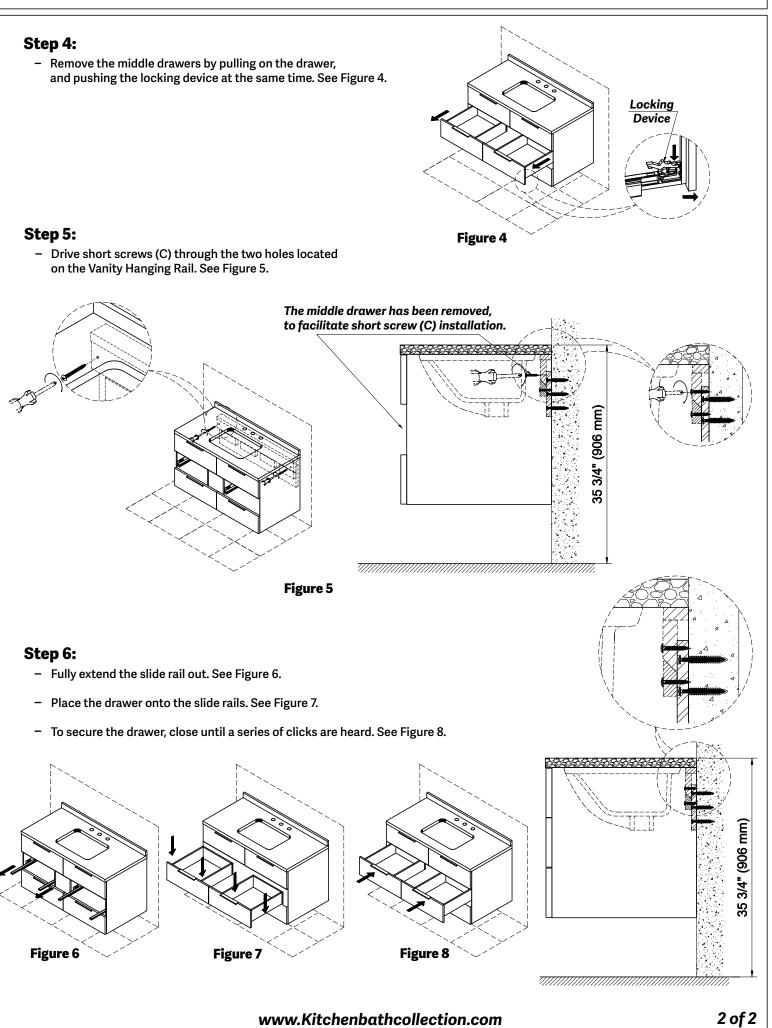

#### Step 1:

- Hold the plywood panel (3) against the wall and align the screw holes with your stud locations.
- Use a writing utensil to mark the locations.
- See Figure 1 for recommended mounting height.
- Drill at marked locations and tap plastic anchor (A) into hole until flush.
- Use long screws (B) and drive them through the plywood panel and into each anchor to secure. Screw (C)

### Step 2:

- Use short screws (C) to attach the wooden hanger (2) to the plywood panel (3).
- Use Figure 2 as reference for mounting height.

Figure 2