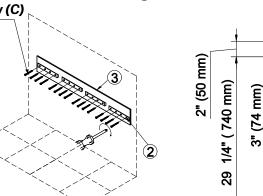

### Step 2:

- Use short screws (C) to attach the wooden hanger (2) to the plywood panel (3).
- Use Figure 2 as reference for mounting height.

Figure 2