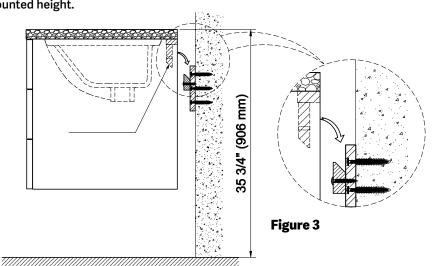

#### Step 3:

- Hang the vanity (1) on the wooden hanger (2).
- Use Figure 3 as reference for recommended final mounted height.

Vanities 30" & 36"

www.Kitchenbathcollection.com