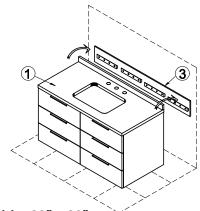

#### Step 3:

- Hang the vanity (1) on the wooden hanger (2).
- Use Figure 3 as reference for recommended final mounted height.

Vanities 30" & 36"

www.Kitchenbathcollection.com