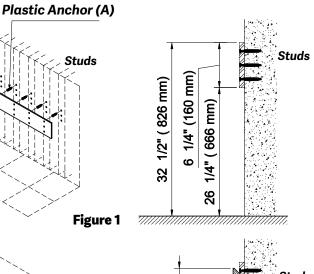

#### Step 1:

- Hold the plywood panel (3) against the wall and align the screw holes with your stud locations.
- Use a writing utensil to mark the locations.
- See Figure 1 for recommended mounting height.
- Drill at marked locations and tap plastic anchor (A) into hole until flush.
- Use long screws (B) and drive them through the plywood panel and into each anchor to secure. Screw (C)