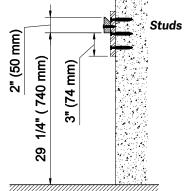

### Step 2:

- Use short screws (C) to attach the wooden hanger (2) to the plywood panel (3).
- Use Figure 2 as reference for mounting height.

Figure 2