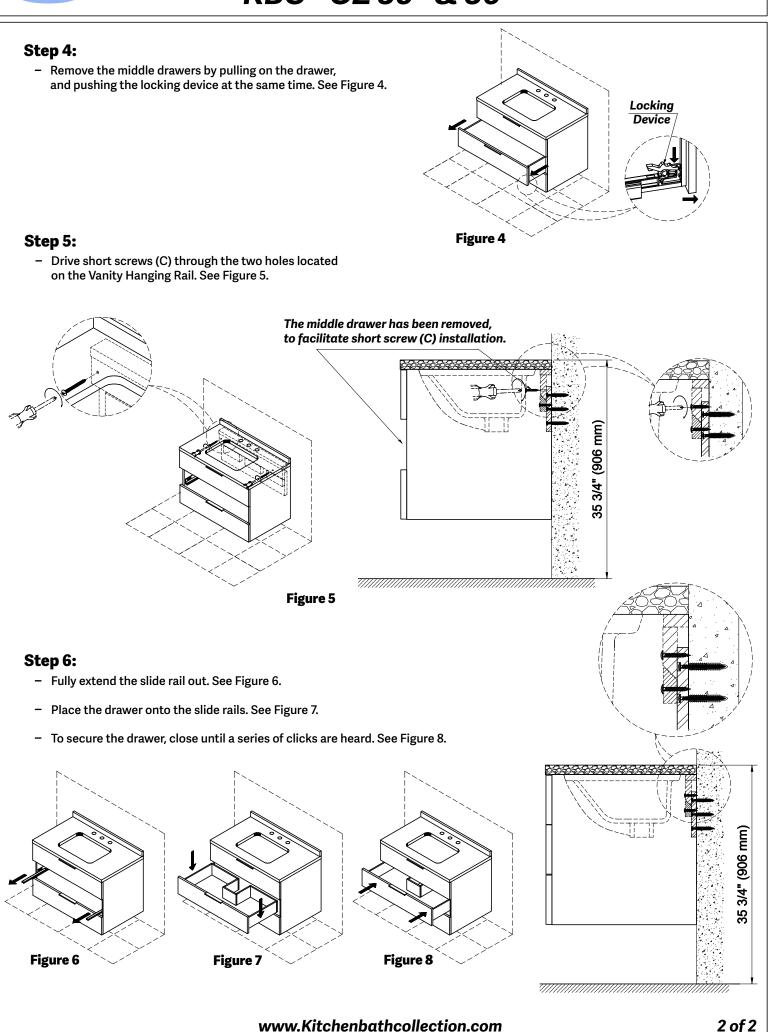

### **Assembly Instructions**

#### Step 1:

- Hold the plywood panel (3) against the wall and align the screw holes with your stud locations.
- Use a writing utensil to mark the locations.
- See Figure 1 for recommended mounting height.
- Drill at marked locations and tap plastic anchor (A) into hole until flush.
- Use long screws (B) and drive them through the plywood panel and into each anchor to secure.



Plastic Anchor (A)

### Step 2:

- Use short screws (C) to attach the wooden hanger (2) to the plywood panel (3).
- Use Figure 2 as reference for mounting height.



- Hang the vanity (1) on the wooden hanger (2).
- Use Figure 3 as reference for recommended final mounted height.





2" (50 mm

1/4" ( 740 mm)

റ്റ

(74 mm

**"** 



## **ASSEMBLY INSTRUCTIONS** KBC - OZ 30" & 36"



2 of 2