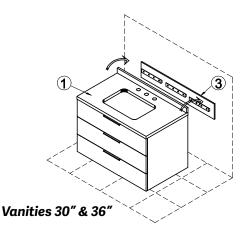

### Step 2:

- Use short screws (C) to attach the wooden hanger (2) to the plywood panel (3).
- Use Figure 2 as reference for mounting height.

- Hang the vanity (1) on the wooden hanger (2).
- Use Figure 3 as reference for recommended final mounted height.