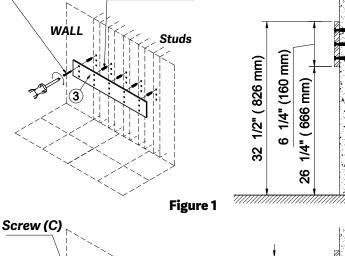

#### Step 1:

- Hold the plywood panel (3) against the wall and align the screw holes with your stud locations.
- Use a writing utensil to mark the locations.
- See Figure 1 for recommended mounting height.
- Drill at marked locations and tap plastic anchor (A) into hole until flush.
- Use long screws (B) and drive them through the plywood panel and into each anchor to secure.

Plastic Anchor (A)