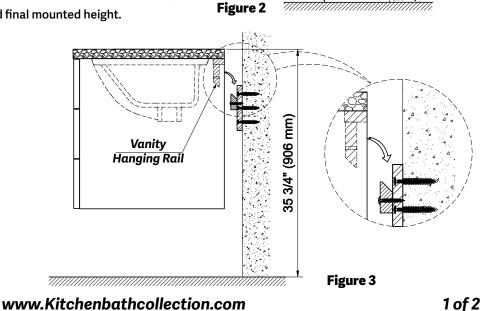

### Step 2:

- Use short screws (C) to attach the wooden hanger (2) to the plywood panel (3).
- Use Figure 2 as reference for mounting height.

- Hang the vanity (1) on the wooden hanger (2).
- Use Figure 3 as reference for recommended final mounted height.