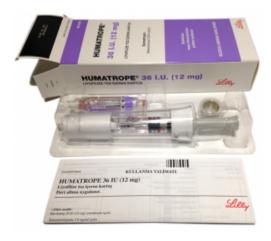

## Humatrope Cartridge 36iu 12 mg Online Order (1 cartridge). Order Somatropin

Product Name: Humatrope Cartridge 36iu 12 mg

Category: Human Growth Hormone

Ingredient: Somatropin Manufacturer: Eli Lilly

Qty: 1 cartridge

Humatrope 36 IU (12 MG) Cartridge back to category. 320.00 USD. Manufacturer: Lilly, Turkey. Substance: Human Growth Hormone (Somatropin) Pack: 1 Injection Cartrige of 36 IU (12 mg) Active Half-life: 2-3 Hours. Dose: 4 - 10 IU/Day. Aromatization: No. Toxicity: No. 6 mg cartridge (gold) 2.08 mg/mL 12 mg cartridge (teal) 4.17 mg/mL 24 mg cartridge (purple) 8.33 mg/mL. HOW SUPPLIED Dosage Forms And Strengths Humatrope is a sterile, white lyophilized powder available in the following vial and cartridge sizes: 6 mg cartridge (gold) and a prefilled syringe of Diluent for Humatrope 12 mg cartridge (teal) and a.