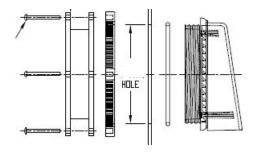

## **Design Features**

In small size two mounting styles available, **New large size** can be mounted with or without a cooling fan. All plastic construction Each vent comes with housing, gasket and locking nut.

| Large Air & Moisture Vents |          |                                 |            |
|----------------------------|----------|---------------------------------|------------|
| Catalog Number             | Drawings | Fan Dia. (mm)<br>(Not included) | Weight/oz. |
| IPV-1115                   | PDFDXF   | 60                              | 8          |
| IPV-1116                   | PDFDXF   | 80                              | 10         |