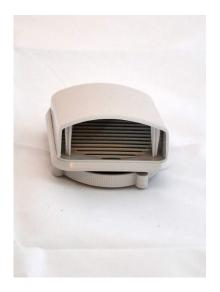

## **NEMA Box Accessories**

Air & Moisture Vents

Used to equalize internal and external temperature and pressure, and to prevent internal condensation.

## **Design Features**

In small size two mounting styles available, **New large size** can be mounted with or without a cooling fan. All plastic construction Each vent comes with housing, gasket and locking nut.

| Large Air & Moisture Vents |          |                                 |            |
|----------------------------|----------|---------------------------------|------------|
| Catalog Number             | Drawings | Fan Dia. (mm)<br>(Not included) | Weight/oz. |
| IPV-1115                   | PDFDXF   | 60                              | 8          |
| IPV-1116                   | PDFDXF   | 80                              | 10         |