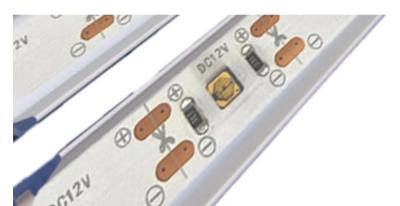

#### MODEL NO: UVC-PROFILE 300

LED QTY: 6PCS (SL 3535)

Packing Type: 1 unit(s)/ctn Packing Dimension: L300 x W14.8 x H9.2mm NW: ≈ 200g GW: ≈ 150g 1 unit

| 45° |  |
|-----|--|
|     |  |

Powered By:12v DC

Protection grade reaches IP20 ONLY