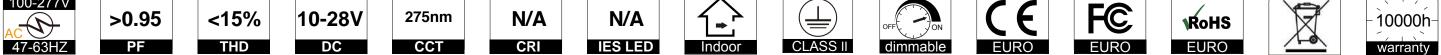

#### MODEL NO: UVC-PROFILE 300

LED QTY: 6PCS (SL 3535)

Packing Type: 1 unit(s)/ctn Packing Dimension: L300 x W14.8 x H9.2mm NW: ≈ 200g GW: ≈ 150g 1 unit

| 45° |  |
|-----|--|
|     |  |

Powered By:12v DC

Protection grade reaches IP20 ONLY