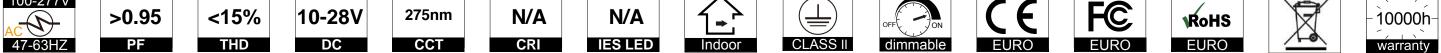

#### MODEL NO: UVC-PROFILE 300

LED QTY: 6PCS (SL 3535)

Packing Type: 1 unit(s)/ctn Packing Dimension: L300 x W14.8 x H9.2mm NW: ≈ 200g GW: ≈ 150g 1 unit

| 45° |  |
|-----|--|
|     |  |

Powered By:12v DC

Protection grade reaches IP20 ONLY