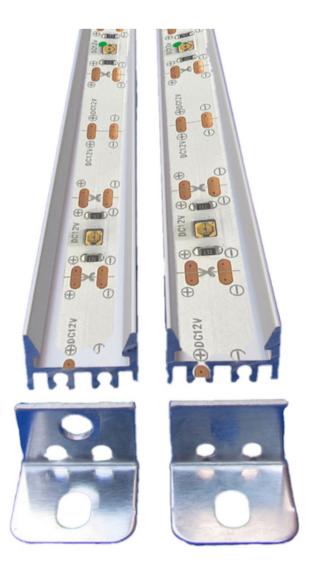

#### MODEL NO: UVC-PROFILE 300

LED QTY: 6PCS (SL 3535)

Packing Type: 1 unit(s)/ctn Packing Dimension: L300 x W14.8 x H9.2mm NW: ≈ 200g GW: ≈ 150g 1 unit

| 45° |  |
|-----|--|
|     |  |

Powered By:12v DC

Protection grade reaches IP20 ONLY