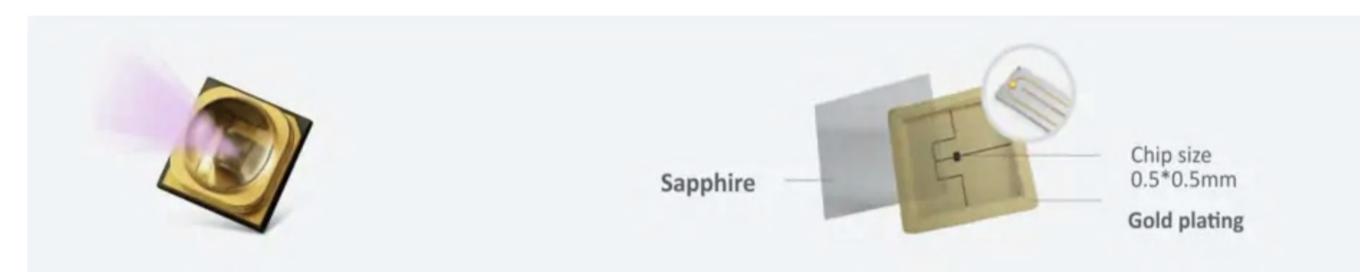

## **Product Features**

Streamline design classic aesthetics; Ultra-slim sleek design, stylish and classic; Heat sink integrated on the Board; Pure copper structure for heat dissipation, professional optical design; Luminous efficiency is increased by our specially designed UVC Chip

# HEAT SINK INTEGRATED

High copper purity for the Chip Board giving it the Aluminium heat sink integrated properties

(Note: only as illustrated below, with a series of contrast principle is the same)