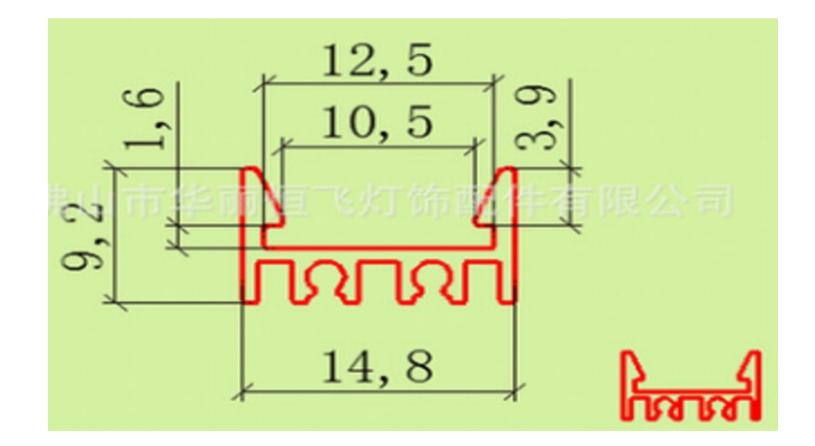

#### MODEL NO: UVC-PROFILE 300

LED QTY: 6PCS (SL 3535)

Packing Type: 1 unit(s)/ctn Packing Dimension: L300 x W14.8 x H9.2mm NW: ≈ 200g GW: ≈ 150g 1 unit

| 45° |  |
|-----|--|
|     |  |

Powered By:12v DC

Protection grade reaches IP20 ONLY