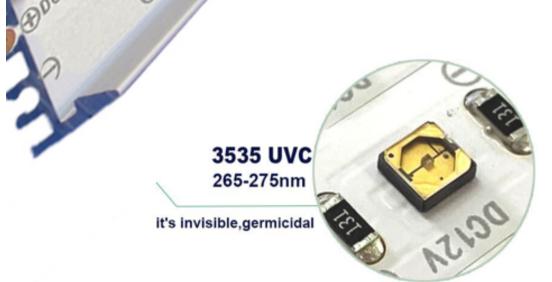

#### MODEL NO: UVC-PROFILE 300

LED QTY: 6PCS (SL 3535)

Packing Type: 1 unit(s)/ctn Packing Dimension: L300 x W14.8 x H9.2mm NW: ≈ 200g GW: ≈ 150g 1 unit

| 45° |  |
|-----|--|
|     |  |

Powered By:12v DC

Protection grade reaches IP20 ONLY

# DESIGN INNOVATION, EFFECTIVE PROTECTION

Innovative IC on-board voltage control regulation makes for simple connection to a 12v DC supply if the power supply is not required.

UVC LED Beads, Which is developed for water disinfection of astronaut by SETI company from USA in 1998. The cost of each bead was at **1400USD** at that time.