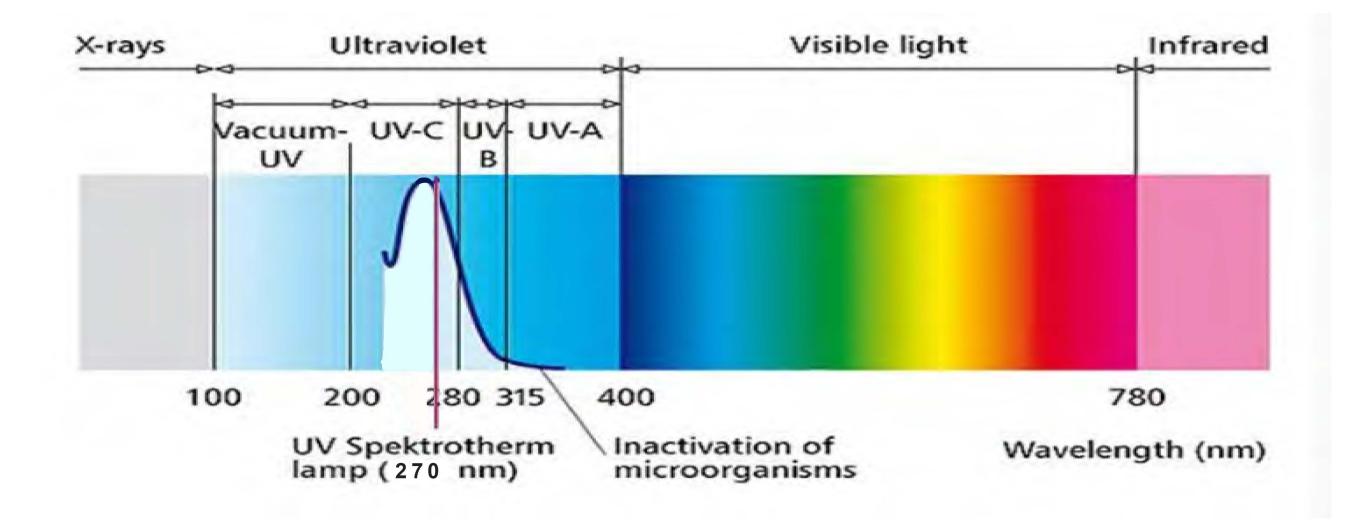

# **INUI-UVC-PROFILE 300**

UVC is one of three types of UV light that has a short energetic wavelength, UVC is between 200-280 nanometres (nm). Over a hundred years ago scientists discovered the ability of UVC to kill microorganisms by destroying their genetic material and it has since been used regularly in hospitals, offices, airlines and the sanitisation of drinking water.

# DESIGN INNOVATION, EFFECTIVE PROTECTION

Innovative IC on-board voltage control regulation makes for simple connection to a 12v DC supply if the power supply is not required.

UVC LED Beads, Which is developed for water disinfection of astronaut by SETI company from USA in 1998. The cost of each bead was at **1400USD** at that time.