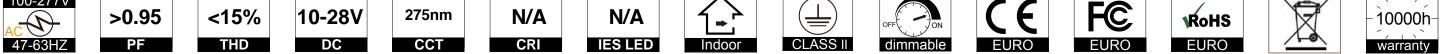

#### MODEL NO: UVC-PROFILE 300

LED QTY: 6PCS (SL 3535)

Packing Type: 1 unit(s)/ctn Packing Dimension: L300 x W14.8 x H9.2mm NW: ≈ 200g GW: ≈ 150g 1 unit

| 45° |  |
|-----|--|
|     |  |

Powered By:12v DC

Protection grade reaches IP20 ONLY