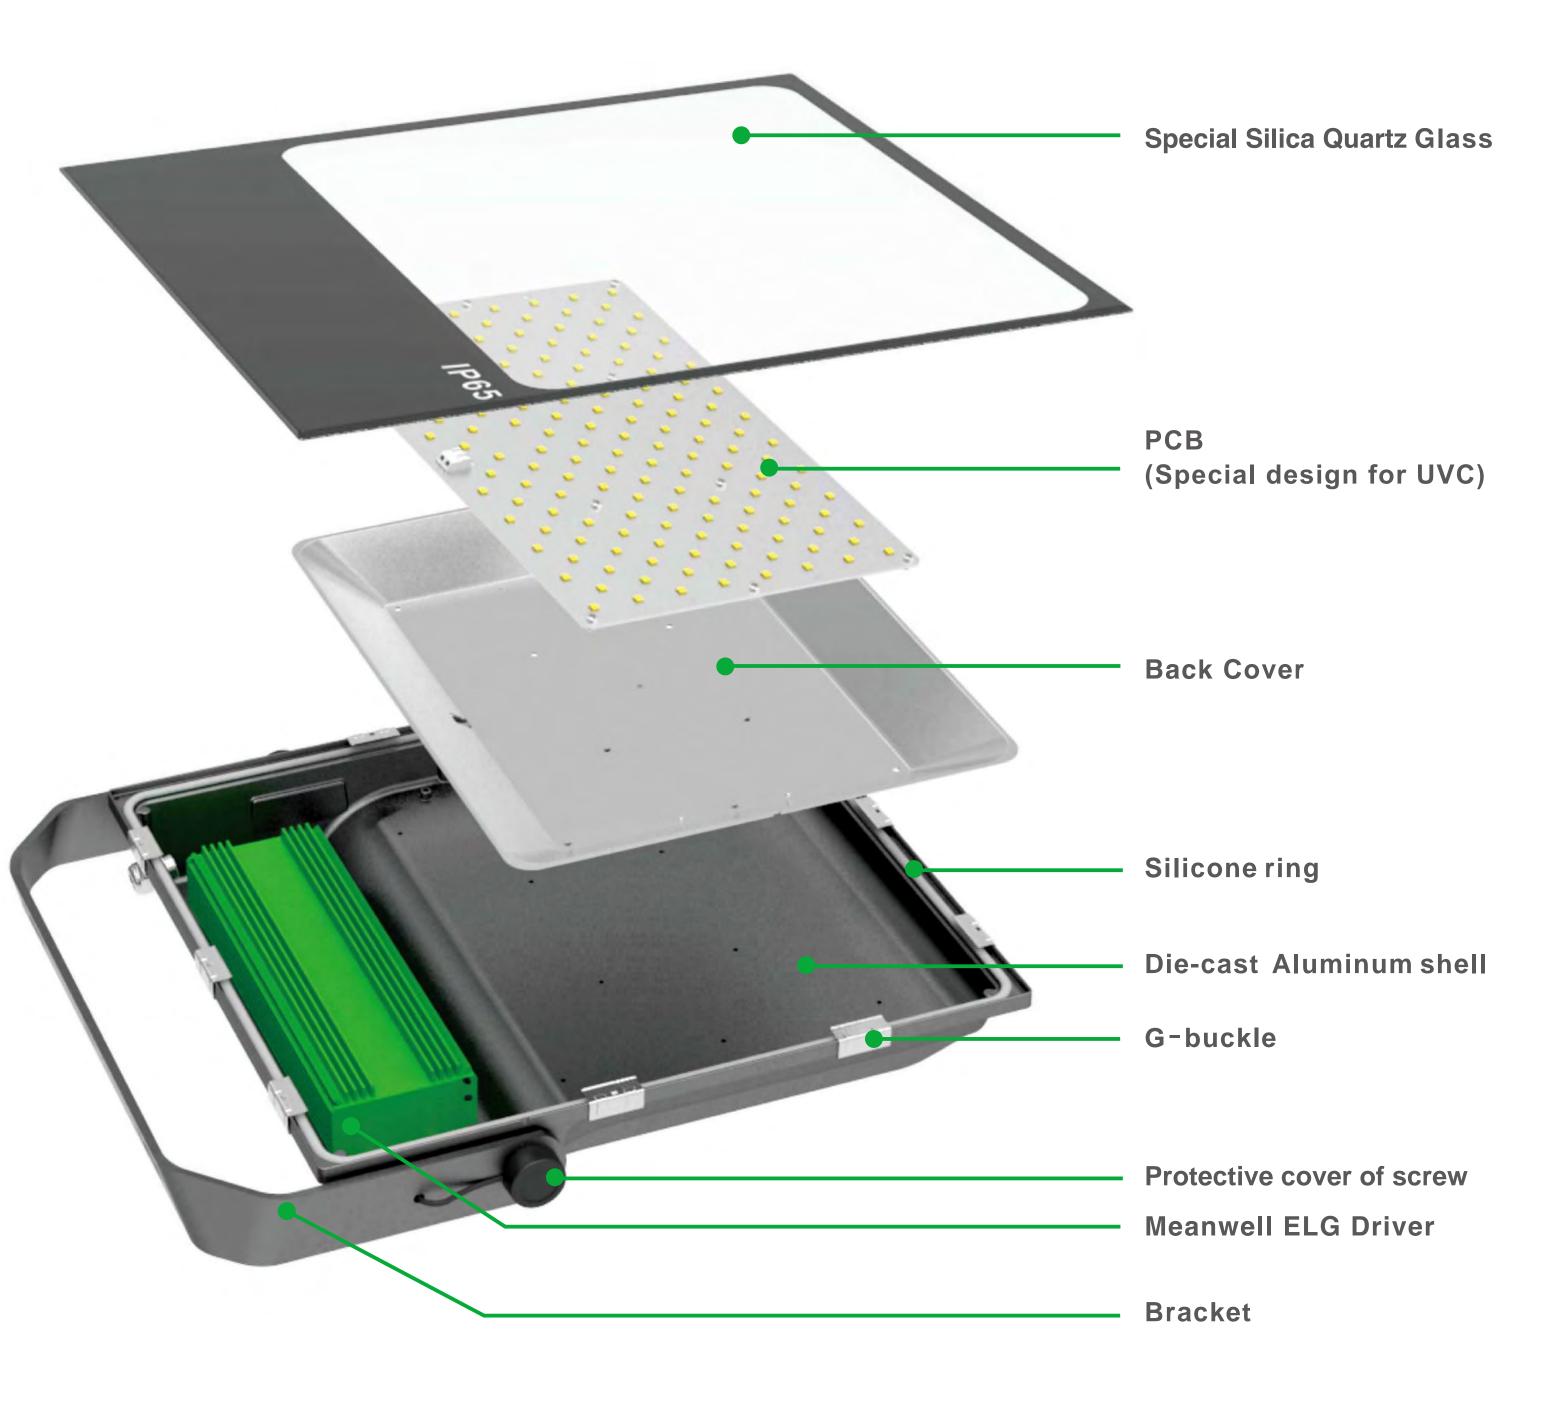

## REFLECTOR AND HEAT SINK INTEGRATED

Large size aluminum PCB fit aluminum die cast housing, reflector and heat sink integrated

(Note: only as illustrated below, with a series of contrast principle is the same)

## DESIGN INNOVATION, EFFECTIVE PROTECTION

Innovative G-buckle technology, prevent glass off, free of screw fixing, elegant appearance, easy for assembling