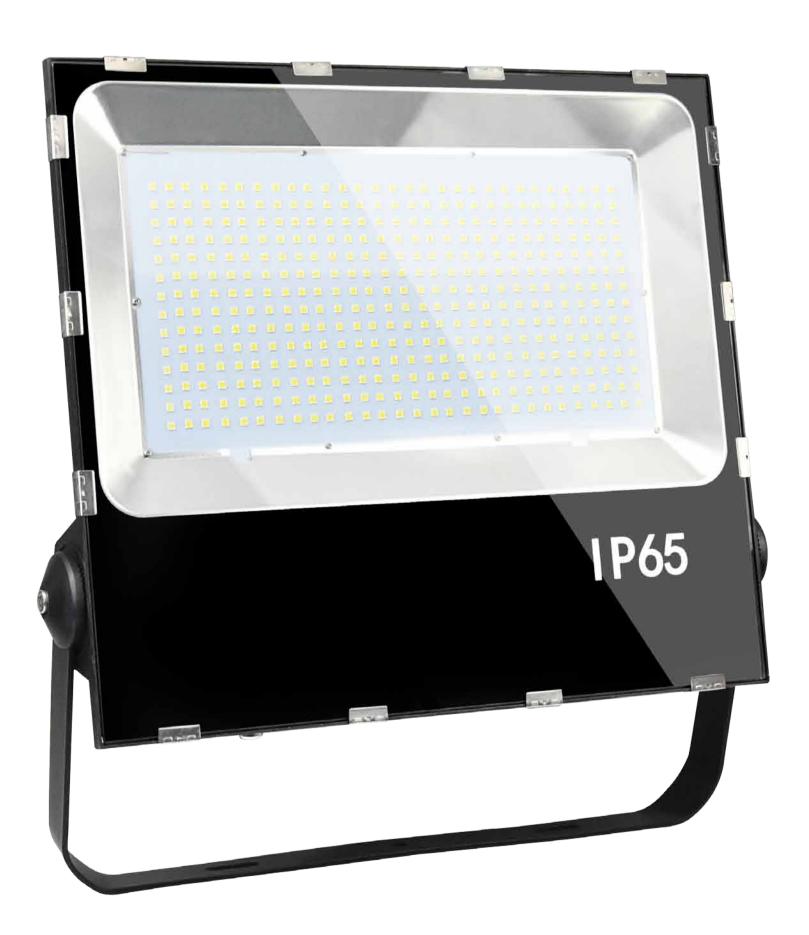

MODEL NO: UVC-FLD400 (400W)

LED QTY: 480 PCS(SL 3838)

Packing Type: 1 unit(s)/ctn Packing Dimension: 58 x 53 x 7cm

NW: ≈ 12.9kg GW: ≈ 14.75kg 1 unit(s)/ctn

SL-3838-UVC 275nm LED By:

Powered By:

Protection grade reaches Ip65

## DESIGN INNOVATION, EFFECTIVE PROTECTION

Innovative G-buckle technology, prevent glass off, free of screw fixing, elegant appearance, easy for assembling