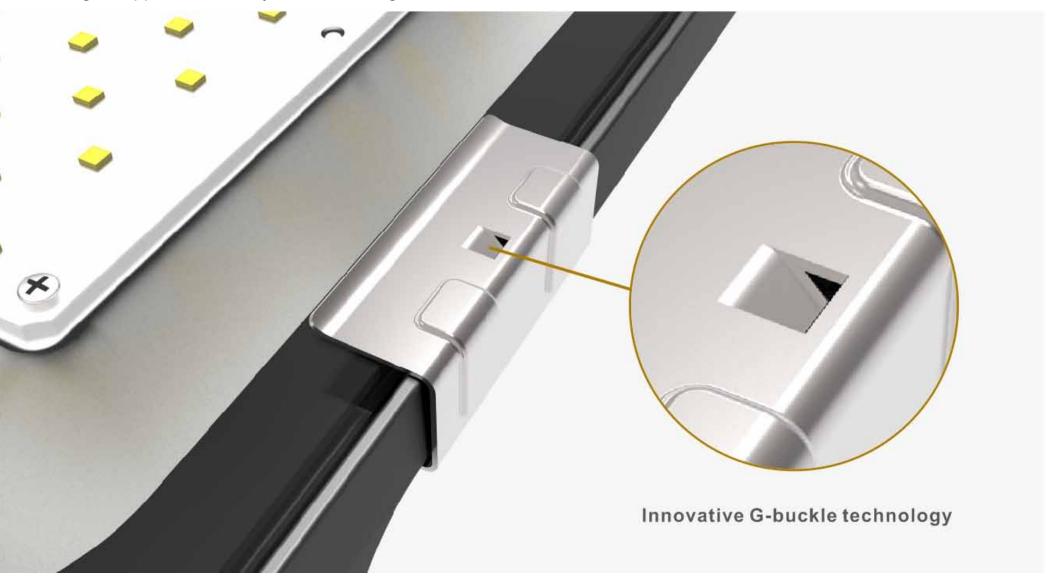

## DESIGN INNOVATION, EFFECTIVE PROTECTION

Innovative G-buckle technology, prevent glass off, free of screw fixing, elegant appearance, easy for assembling