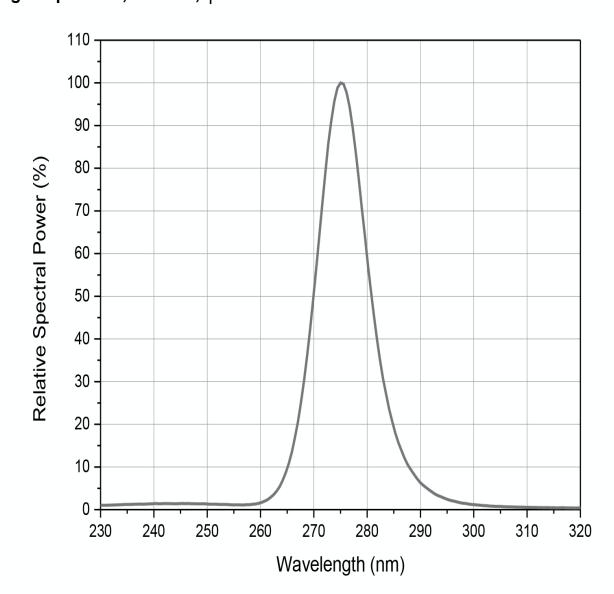

## CLEANER • SMARTER • BRIGHTER TO

Fig 8. Typical Spatial Distribution, I<sub>F</sub>=150mA

Fig 1. Spectrum, Ta=25°C, I<sub>F</sub>=150mA

UVC-FLD400 LED CHIP MODEL POWER Light source

SL-3838 400W