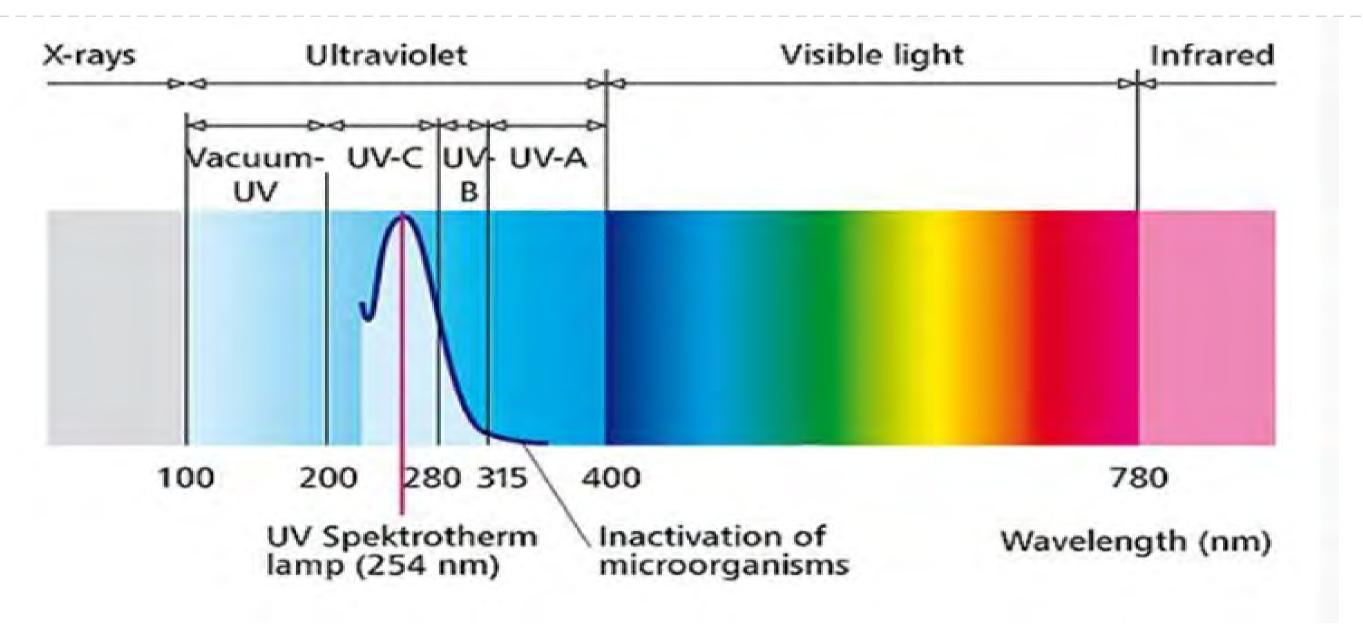

# INUI-UVC-FLD400

INUI are introducing an exciting new range of LED UVC Sterilisation products that are ideal for domestic and travel use.

UVC (along with UVA and UVB) is one of three types of UV light that has a short energetic wavelength of between 200-280 nanometres (nm). Over a hundred years ago scientists discovered the ability of UVC to kill microorganisms by destroying their genetic material and it has since been used regularly in hospitals, offices, airlines and the sanitisation of drinking water.