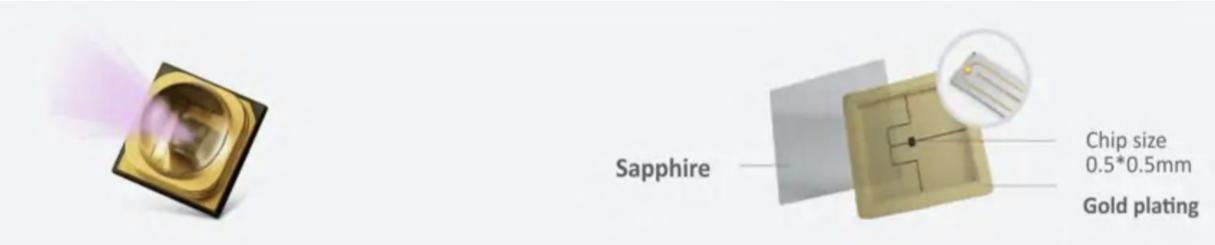

(Note: only as illustrated below, with a series of contrast principle is the same)

UVC LED Beads, Which is developed for water disinfection of astronaut by SETI company from USA in 1998. The cost of each bead was at 1400USD at that time.

One bead can be used for 100,000 hours, Longer life

### Weigh Only 1g

Chip technology processing, 8000 chips weigh only 1g, smaller size, easier to produce products with more shapes