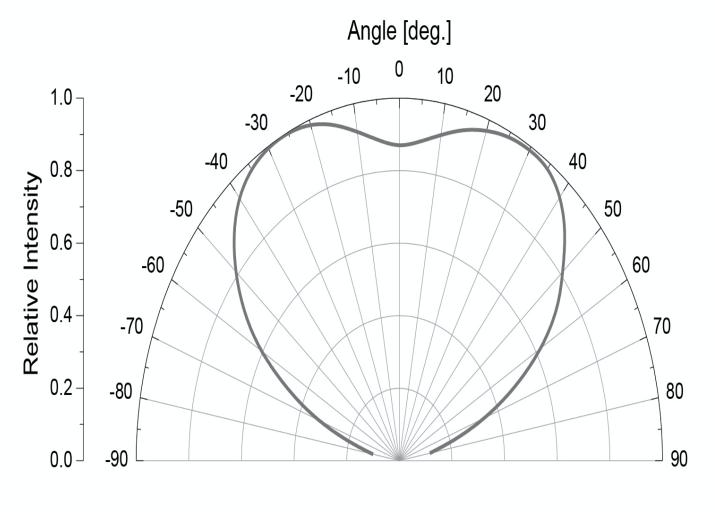

## CLEANER • SMARTER • BRIGHTER TO

Fig 8. Typical Spatial Distribution, I<sub>F</sub>=150mA

Fig 1. Spectrum, Ta=25°C, I<sub>F</sub>=150mA

UVC-FLD400 LED CHIP MODEL POWER Light source

SL-3838 400W