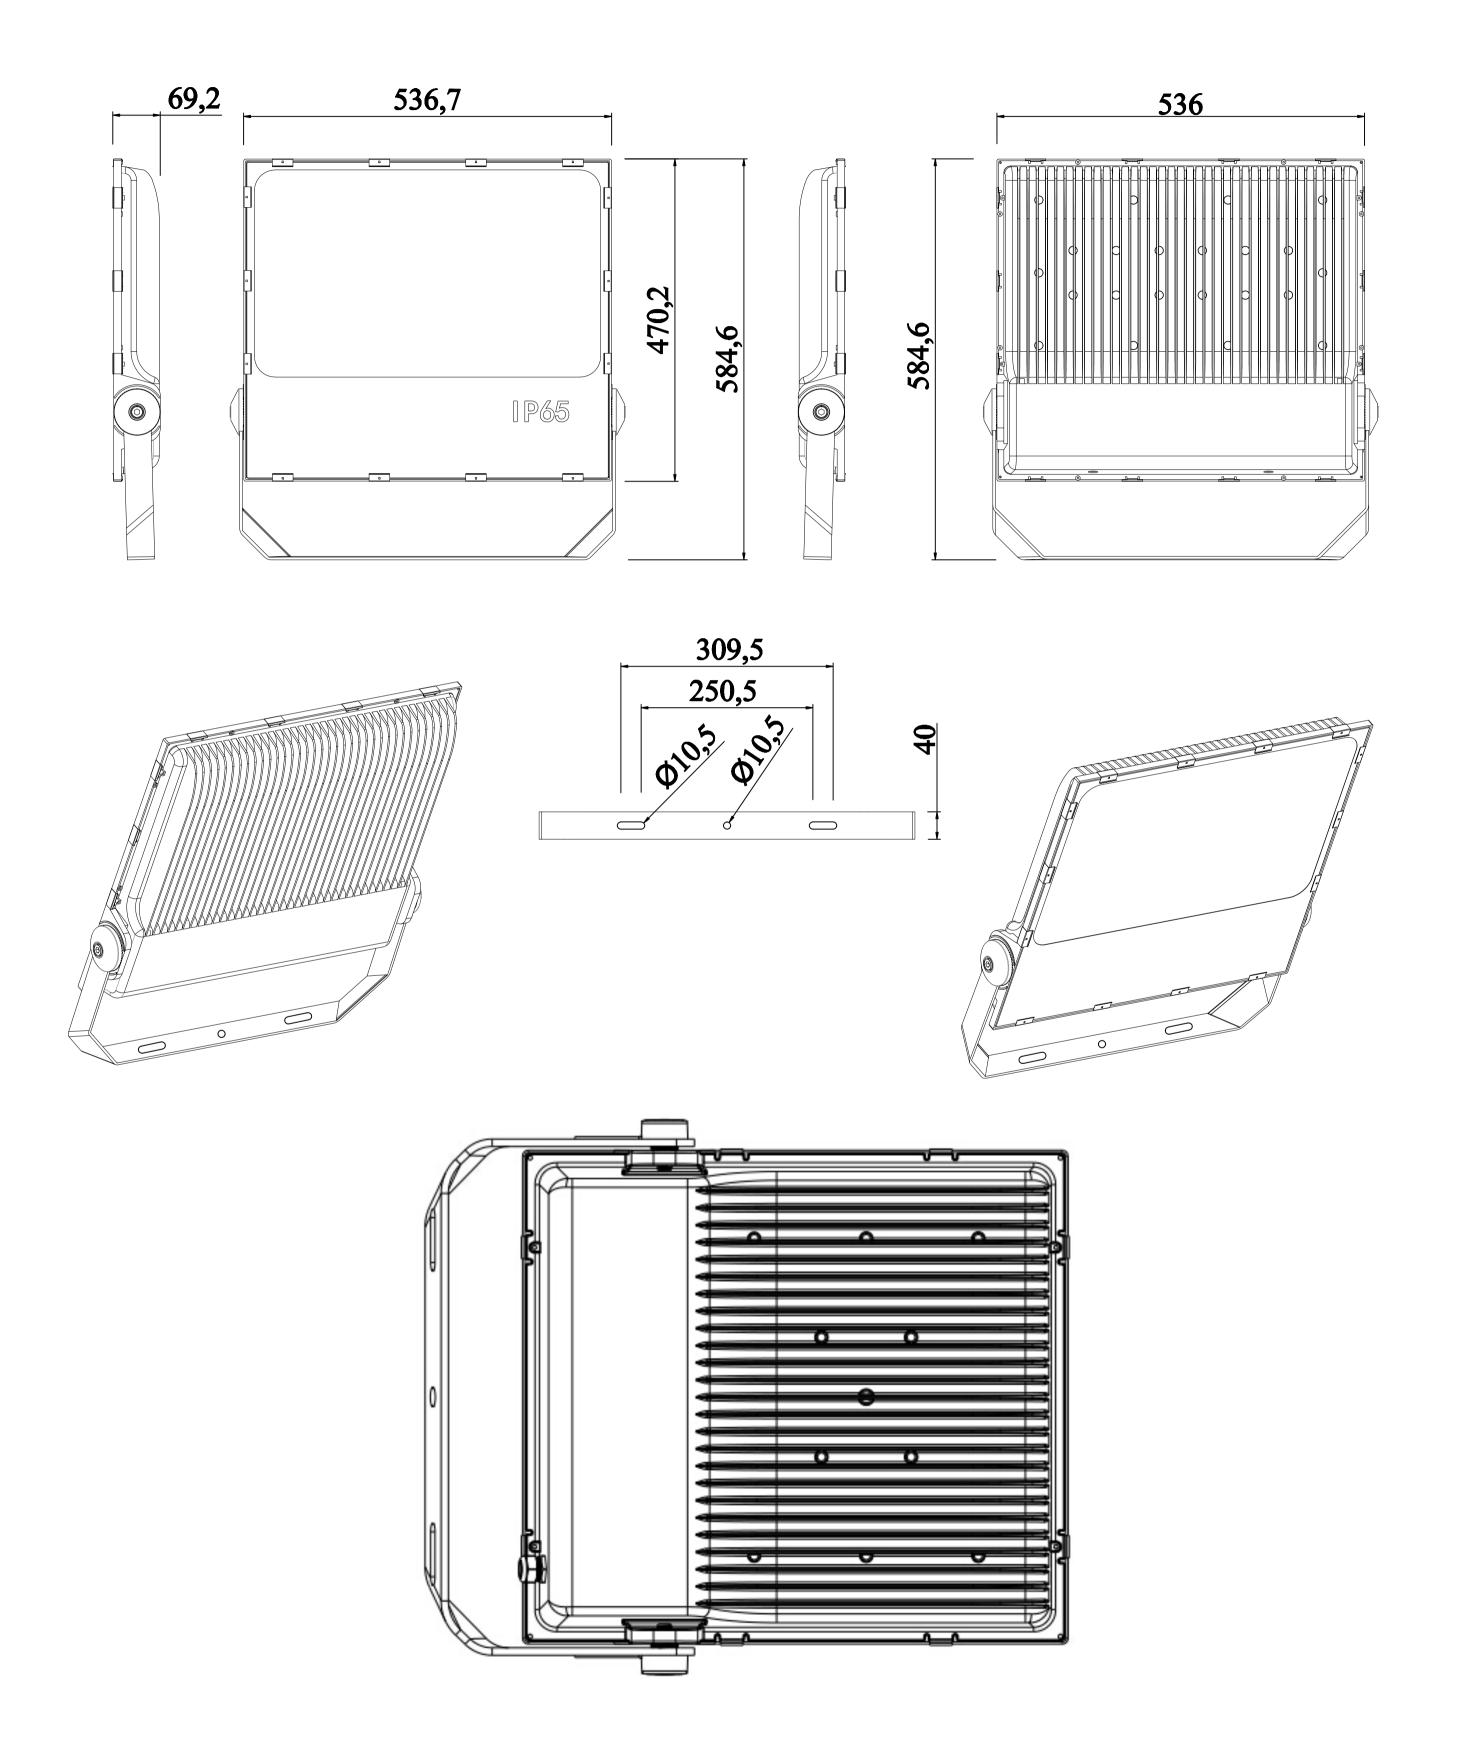

MODEL NO: UVC-FLD400 (400W)

LED QTY: 480 PCS(SL 3838)

Packing Type: 1 unit(s)/ctn Packing Dimension: 58 x 53 x 7cm

NW: ≈ 12.9kg GW: ≈ 14.75kg 1 unit(s)/ctn

SL-3838-UVC 275nm LED By:

Powered By:

Protection grade reaches Ip65