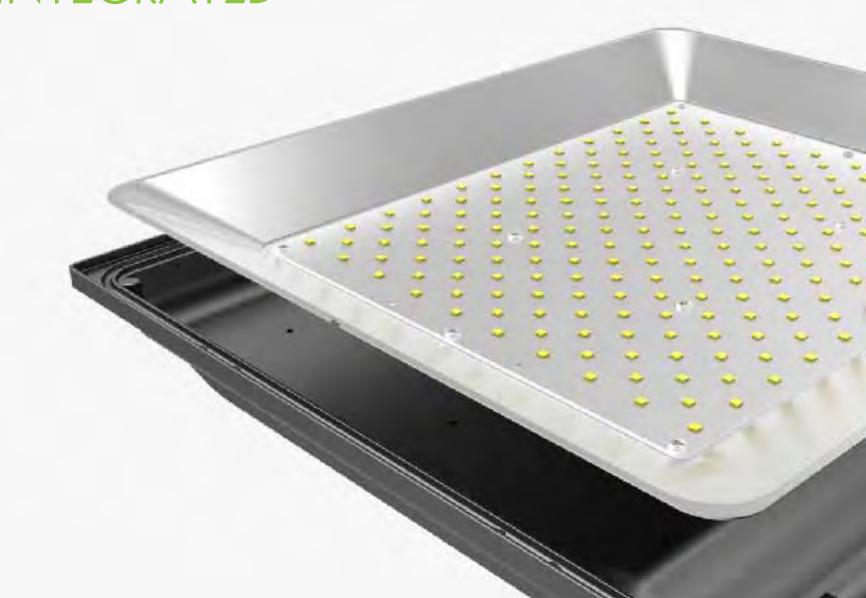

## REFLECTOR AND HEAT SINK INTEGRATED

Large size aluminum PCB fit aluminum die cast housing, reflector and heat sink integrated

(Note: only as illustrated below, with a series of contrast principle is the same)