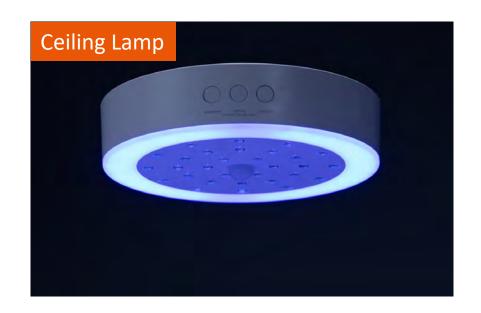

# 3 CONVENIENT WAYS FOR INSTALLATION

3 convenient ways to install. Adjust the installation location base on your needs.

## **SPECIFICATION**

Color: white

Power port: AC port (2Pin)

Size: 180\*53.3mm

Weight: 475g(exclude the base plate)

Power: Lighting 16W (3000Lm), UVC Sterilising 35W

3 Installation modes: Ceiling lamp mode, Wall lamp mode,