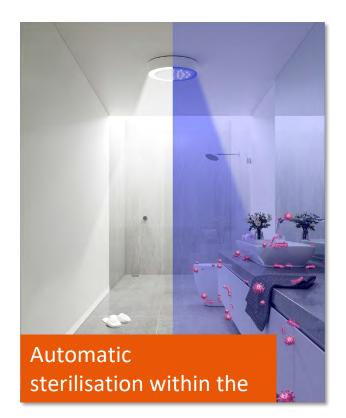

#### **Automatic Sterilisation**

It's Lighting mode when people approach, and Sterilisation starts automatically when people walk away

#### Space & Air Sterilisation

Disinfection for the space and kill the germs in the air