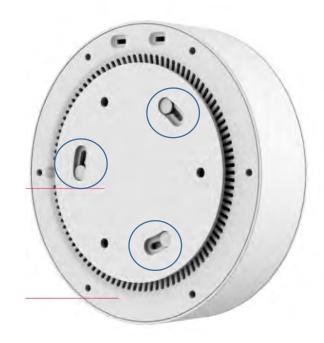

#### Switch design, easy for installation

Three modes for option

## **SPECIFICATION**

Color: white

Power port: AC port (2Pin)

Size: 180\*53.3mm

Weight: 475g(exclude the base plate)

Power: Lighting 16W (3000Lm), UVC Sterilising 35W

3 Installation modes: Ceiling lamp mode, Wall lamp mode,

Table lamp mode

Auto sterilization: Different time modes with 30, 60, 120 mins

for indoor space sterilisation

Lighting LED Beads Qty: 40units

UV LED Beads Qty: 30units