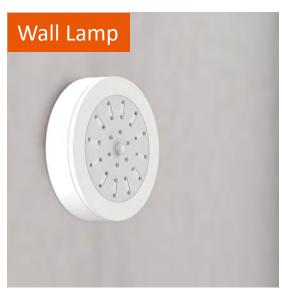

# 3 CONVENIENT WAYS FOR INSTALLATION

3 convenient ways to install. Adjust the installation location base on your needs.

## **SPECIFICATION**

Color: white

Power port: AC port (2Pin)

Size: 180\*53.3mm

Weight: 475g(exclude the base plate)

Power: Lighting 16W (3000Lm), UVC Sterilising 35W

3 Installation modes: Ceiling lamp mode, Wall lamp mode,