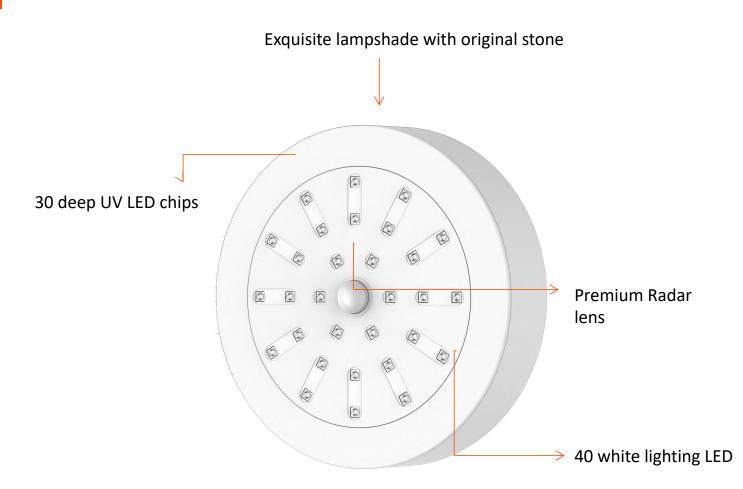

## 2 IN 1

Powered by 30 UV LED chips, covering up-to a 3\*3m² space.

40 high power white LED for lighting,

meet the demands for daily use.

Sterilising and lighting 2 in1, one steriliser with two functions

## **SPECIFICATION**

Color: white

Power port: AC port (2Pin)

Size: 180\*53.3mm

Weight: 475g(exclude the base plate)

Power: Lighting 16W (3000Lm), UVC Sterilising 35W

3 Installation modes: Ceiling lamp mode, Wall lamp mode,

Table lamp mode

Auto sterilization: Different time modes with 30, 60, 120 mins

for indoor space sterilisation

Lighting LED Beads Qty: 40units

UV LED Beads Qty: 30units