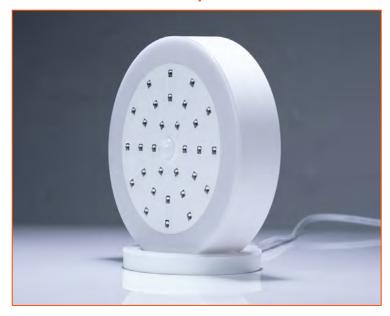

## 2 IN 1

Powered by 30 UV LED chips, covering up-to a 3\*3m² space.

40 high power white LED for lighting,

meet the demands for daily use.

Sterilising and lighting 2 in1, one steriliser with two functions

## **SPECIFICATION**

Color: white

Power port: AC port (2Pin)

Size: 180\*53.3mm

Weight: 475g(exclude the base plate)

Power: Lighting 16W (3000Lm), UVC Sterilising 35W

3 Installation modes: Ceiling lamp mode, Wall lamp mode,

Table lamp mode

Auto sterilization: Different time modes with 30, 60, 120 mins

for indoor space sterilisation

Lighting LED Beads Qty: 40units

UV LED Beads Qty: 30units