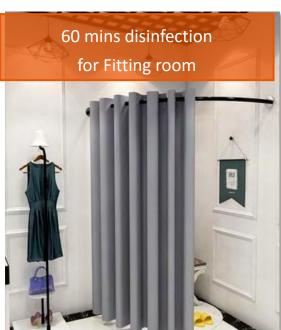

## EASILY SOLVE THE PROBLEM OF **DISINFECTION IN CONFINED SPACES**

- The Distance of UVC sterilisation is about 3 meters, and the irradiation range is about 3\*3 m<sup>2</sup>
- Choose the right number of sterilisers base on space size.
- Can also be managed manually. Different time modes with 30mins, 60mins, 120 mins to meet different demands.

Table lamp mode

Auto sterilization: Different time modes with 30, 60, 120 mins

for indoor space sterilisation

Lighting LED Beads Qty: 40units

UV LED Beads Qty: 30units