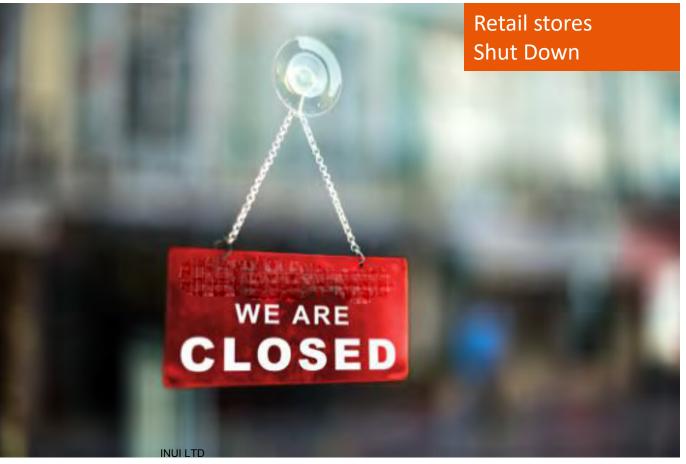

## STERILISING & LIGHTING

## 2 IN 1

Powered by 30 UV LED chips, covering up-to a 3\*3m² space.

40 high power white LED for lighting,

meet the demands for daily use.

Sterilising and lighting 2 in1, one steriliser with two functions

## **SPECIFICATION**

Color: white

Power port: AC port (2Pin)

Size: 180\*53.3mm

Weight: 475g(exclude the base plate)

Power: Lighting 16W (3000Lm), UVC Sterilising 35W

3 Installation modes: Ceiling lamp mode, Wall lamp mode,

Table lamp mode

Auto sterilization: Different time modes with 30, 60, 120 mins

for indoor space sterilisation

Lighting LED Beads Qty: 40units

UV LED Beads Qty: 30units