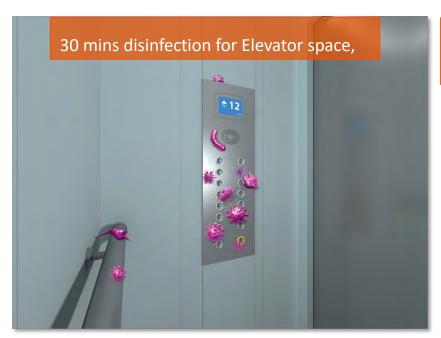

## EASILY SOLVE THE PROBLEM OF **DISINFECTION IN CONFINED SPACES**

- The Distance of UVC sterilisation is about 3 meters, and the irradiation range is about 3\*3 m<sup>2</sup>
- Choose the right number of sterilisers base on space size.
- Can also be managed manually. Different time modes with 30mins, 60mins, 120 mins to meet different demands.

Table lamp mode

Auto sterilization: Different time modes with 30, 60, 120 mins

for indoor space sterilisation

Lighting LED Beads Qty: 40units

UV LED Beads Qty: 30units