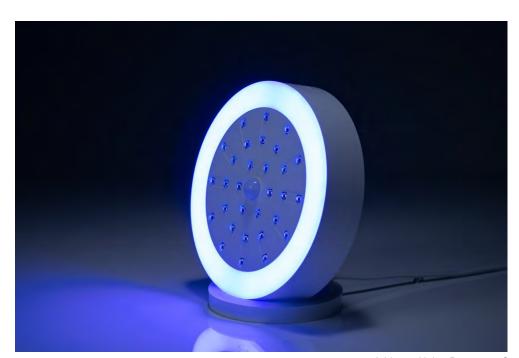

## STERILISING & LIGHTING

## 2 IN 1

Powered by 30 UV LED chips, covering up-to a 3\*3m² space.

40 high power white LED for lighting,

meet the demands for daily use.

Sterilising and lighting 2 in1, one steriliser with two functions