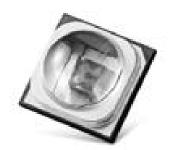

## UVC LED TECHNOLOGY CAN KILL UPTO 99.9% OF GERMS

UVC LED is the leading sterilisation technology worldwide,

INUI products are using the UVC light from LED chips to destroy germs DNA/RNA

#### What is UVC LED:

- Using LED technology to integrate UV with a wavelength of 260-280 nm in the light spectrum into chips to produce "artificial sunlight".
- This wavelength of UV light can penetrate the cell membrane and nucleus of organisms, destroy DNA (deoxyribonucleic acid) or RNA (ribonucleic acid), to achieve physical sterilistion;
- UVC LED rays can kill various germs, such as bacterial propagules, spores, viruses, fungi, etc., and can reach 99.9% sterilization rate.