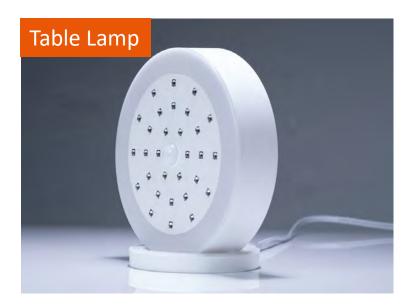

# 3 CONVENIENT WAYS FOR INSTALLATION

3 convenient ways to install. Adjust the installation location base on your needs.

Table lamp mode

Auto sterilization: Different time modes with 30, 60, 120 mins

for indoor space sterilisation

Lighting LED Beads Qty: 40units

UV LED Beads Qty: 30units