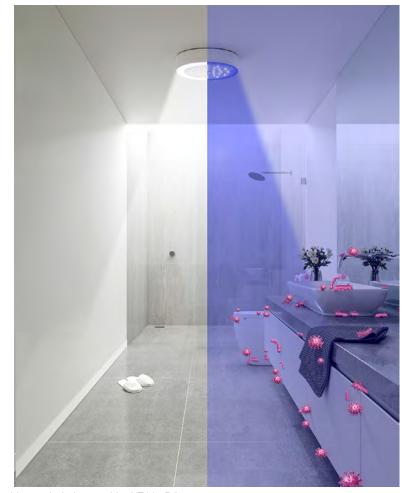

# SOLVE THE PROBLEM OF DISINFECTION IN CONFINED SPACES

Confined spaces with bad ventilation is difficult to operate by traditional sterilisation method, and may generate safety risk.

## EASILY SOLVE THE PROBLEM OF **DISINFECTION IN CONFINED SPACES**

- The Distance of UVC sterilisation is about 3 meters, and the irradiation range is about 3\*3 m<sup>2</sup>
- Choose the right number of sterilisers base on space size.
- Can also be managed manually. Different time modes with 30mins, 60mins, 120 mins to meet different demands.