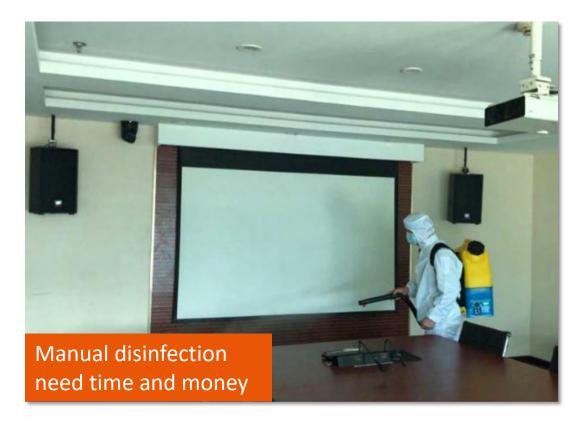

# SOLVE THE PROBLEM OF DISINFECTION IN CONFINED SPACES

Confined spaces with bad ventilation is difficult to operate by traditional sterilisation method, and may generate safety risk.