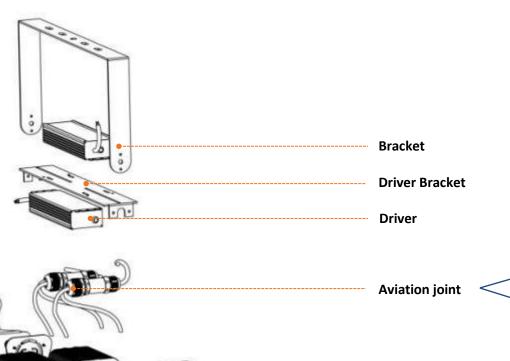

## > Installation

- Suspension Installation
- Ground Installation
- Ceiling Installation
- Wall Installation