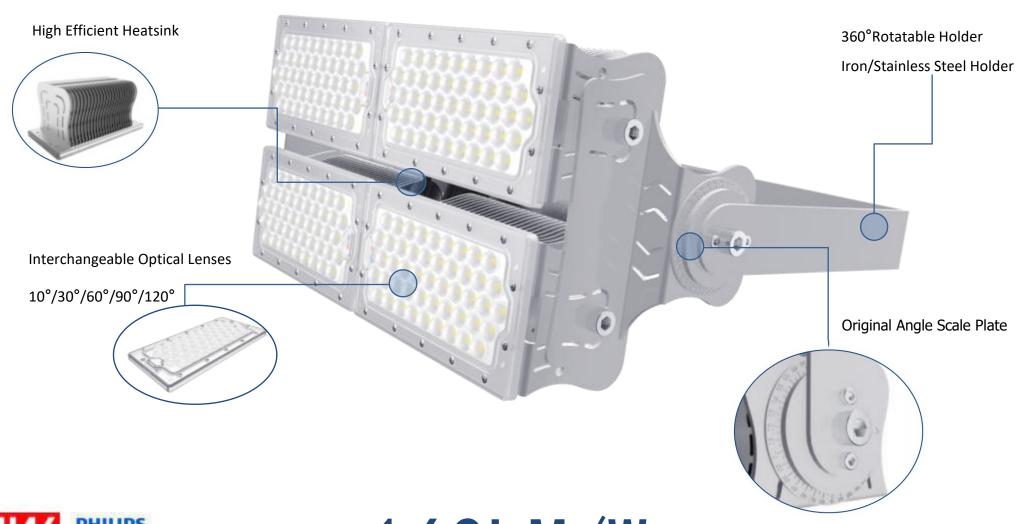

## Rotation adjustment design

30°

60°

120°

www.inui.co.uk INUI LTD

**Side Plate** 

**Holder B** 

**Heat Sink** 

**PCB and Philips LEDS** 

**Waterproof Silicon Ring** 