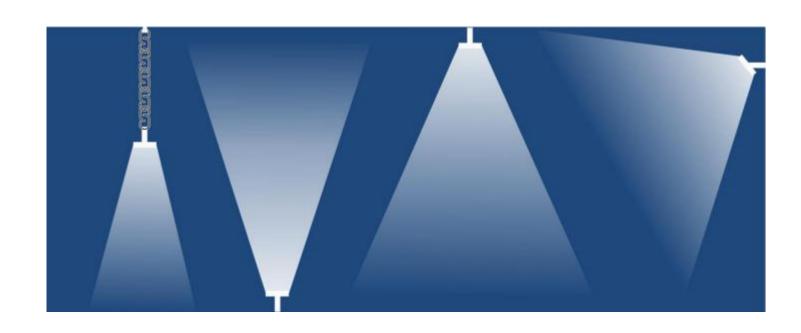

|                                                                                                            |
| <ul> <li>Billboard</li> </ul> |                                                                                                            |









| Lamp Luminous Flux | Beam Angle     | Light Source |  |
|--------------------|----------------|--------------|--|
| 160LM/W            | 60 °/90° /120° | Lumileds     |  |
| 150LM/W            | 30°            | Lumileds     |  |
| 120LM/W            | 10°            | Cree         |  |

#### **Feature**



Significant cost savings



Reliable, high quality light









Long life -up to 50 000 hours

Up to 80-90% energy saving Quick and easy installation

**Environmentally friendly solutions** 

## > Installation



- Suspension Installation
- Ground Installation
- Ceiling Installation
- Wall Installation

## Rotation adjustment design







30°

60°

120°

www.inui.co.uk INUI LTD









**Side Plate** 

**Holder B** 

**Heat Sink** 

**PCB and Philips LEDS** 

**Waterproof Silicon Ring** 



## > Profession Light Distribution

#### > Dimensions





#### Packaging

| Inner box    | Weight of Box | Outer Carton | Gross Weight of<br>Carton | Box PCS<br>/Carton |
|--------------|---------------|--------------|---------------------------|--------------------|
| 52*25*33.5cm | 7.8KG         | 55*53*36cm   | 18.2KG                    | 2                  |