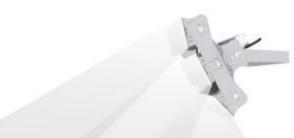

> <li>Billboard</li> </ul> |                                                                                                            |









| Lamp Luminous Flux | Beam Angle     | Light Source |  |
|--------------------|----------------|--------------|--|
| 160LM/W            | 60 °/90° /120° | Lumileds     |  |
| 150LM/W            | 30°            | Lumileds     |  |
| 120LM/W            | 10°            | Cree         |  |

#### **Feature**



Significant cost savings



Reliable, high quality light









Long life -up to 50 000 hours

Up to 80-90% energy saving Quick and easy installation

**Environmentally friendly solutions** 

## > Installation



- Suspension Installation
- Ground Installation
- Ceiling Installation
- Wall Installation

## Rotation adjustment design







30°

60°

120°

www.inui.co.uk INUI LTD









**Side Plate** 

**Holder B** 

**Heat Sink** 

**PCB and Philips LEDS** 

**Waterproof Silicon Ring** 



## > Profession Light Distribution

#### > Dimensions





#### Packaging

| Inner box    | Weight of Box | Outer Carton | Gross Weight of<br>Carton | Box PCS<br>/Carton |
|--------------|---------------|--------------|---------------------------|--------------------|
| 52*25*33.5cm | 7.8KG         | 55*53*36cm   | 18.2KG                    | 2                  |