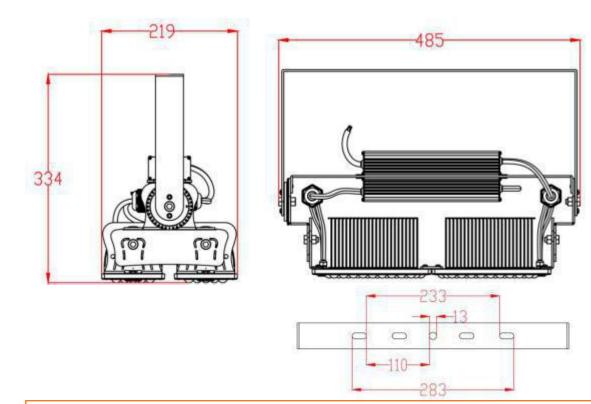

**Net Weight** 7.4kg±5%

**Operating Temp** -40℃ ~ 60℃

485\*219\*334mm **Dimensions** 

IP65 **IP Grade** 

|                               | ecommended luminance and illuminance requirements for applications in industrial and commercial buildings. |
|-------------------------------|------------------------------------------------------------------------------------------------------------|
| • Airport                     |                                                                                                            |
| • Factory                     |                                                                                                            |
| <ul> <li>Billboard</li> </ul> |                                                                                                            |

#### > Dimensions