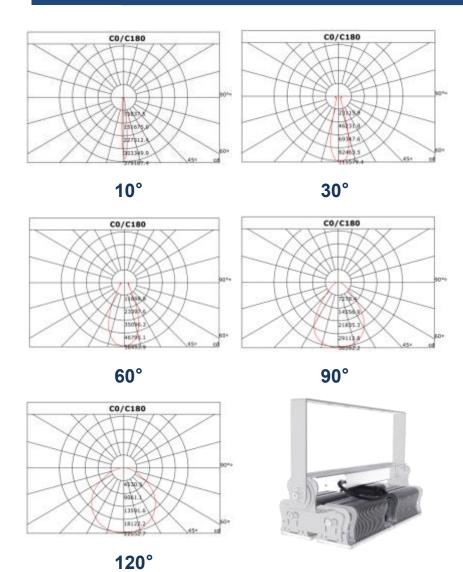

| Lamp Luminous Flux | Beam Angle     | Light Source |  |
|--------------------|----------------|--------------|--|
| 160LM/W            | 60 °/90° /120° | Lumileds     |  |
| 150LM/W            | 30°            | Lumileds     |  |
| 120LM/W            | 10°            | Cree         |  |

## > Profession Light Distribution