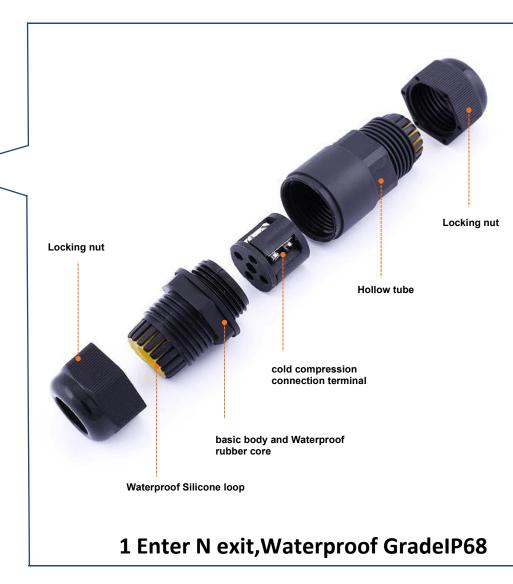

**Net Weight** 7.4kg±5%

**Operating Temp** -40℃ ~ 60℃

485\*219\*334mm **Dimensions** 

IP65 **IP Grade** 

|                               | ecommended luminance and illuminance requirements for applications in industrial and commercial buildings. |
|-------------------------------|------------------------------------------------------------------------------------------------------------|
| • Airport                     |                                                                                                            |
| • Factory                     |                                                                                                            |
| <ul> <li>Billboard</li> </ul> |                                                                                                            |