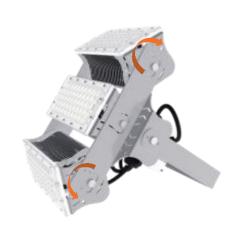

## Rotation adjustment design

30°

60°

120°

www.inui.co.uk INUI LTD

**Side Plate** 

**Holder B** 

**Heat Sink** 