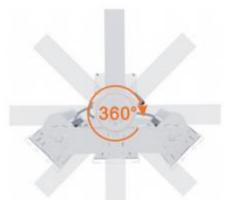

## Rotation adjustment design

30°

60°

120°

www.inui.co.uk INUI LTD

**Side Plate** 

**Holder B** 

**Heat Sink** 