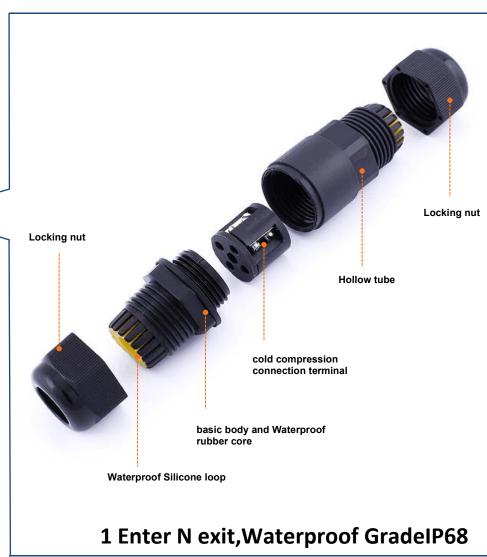

al and commercial buildings.

- Airport
- Factory
- Billboard
- Warehouse
- Shopping Malls
- Sports Field
- High Mast Light









| Lamp Luminous Flux | Beam Angle     | Light Source |  |
|--------------------|----------------|--------------|--|
| 160LM/W            | 60 °/90° /120° | Lumileds     |  |
| 150LM/W            | 30°            | Lumileds     |  |
| 120I M/W           | 10°            | Cree         |  |

#### **Feature**



Significant cost savings

Reliable, high quality light











Up to 80-90% energy saving

Quick and easy installation

**Environmentally friendly solutions** 

### > Installation



- Suspension Installation
- Ground Installation
- Ceiling Installation
- Wall Installation

## Rotation adjustment design







30°

60°

120°

www.inui.co.uk INUI LTD







### > Profession Light Distribution

#### > Dimensions









#### Packaging

| Inner box  | Weight of Box | Outer Carton | Gross Weight of<br>Carton | Box PCS<br>/Carton |
|------------|---------------|--------------|---------------------------|--------------------|
| 41*34*23cm | 6.7KG         | 71*44*50cm   | 27.5KG                    | 4                  |