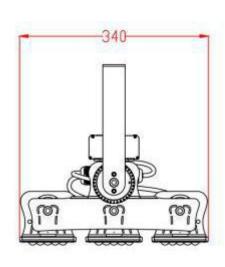

5.6kg±5% **Net Weight** 

-40℃ ~ 60℃ **Operating Temp** 

291\*340\*324mm **Dimensions** 

**IP Grade** IP65 Designed to meet recommended luminance and illuminance requirements for high & low flood lighting applications in industrial and commercial buildings.

#### > Dimensions