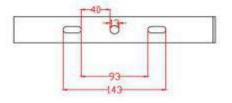

5.6kg±5% **Net Weight** 

-40℃ ~ 60℃ **Operating Temp** 

291\*340\*324mm **Dimensions** 

**IP Grade** IP65 Designed to meet recommended luminance and illuminance requirements for high & low flood lighting applications in industrial and commercial buildings.

#### > Dimensions