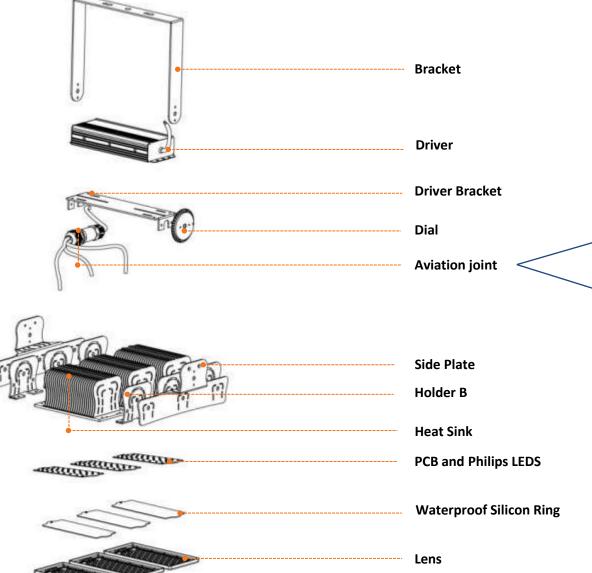

nd commercial buildings.

- Airport
- Factory
- Billboard
- Warehouse
- Shopping Malls
- Sports Field
- High Mast Light









| Lamp Luminous Flux | Beam Angle     | Light Source |  |
|--------------------|----------------|--------------|--|
| 160LM/W            | 60 °/90° /120° | Lumileds     |  |
| 150LM/W            | 30°            | Lumileds     |  |
| 120I M/W           | 10°            | Cree         |  |

#### **Feature**



Significant cost savings

Reliable, high quality light











Up to 80-90% energy saving

Quick and easy installation

**Environmentally friendly solutions** 

### > Installation



- Suspension Installation
- Ground Installation
- Ceiling Installation
- Wall Installation

## Rotation adjustment design







30°

60°

120°

www.inui.co.uk INUI LTD







### > Profession Light Distribution

#### > Dimensions









#### Packaging

| Inner box  | Weight of Box | Outer Carton | Gross Weight of<br>Carton | Box PCS<br>/Carton |
|------------|---------------|--------------|---------------------------|--------------------|
| 41*34*23cm | 6.7KG         | 71*44*50cm   | 27.5KG                    | 4                  |