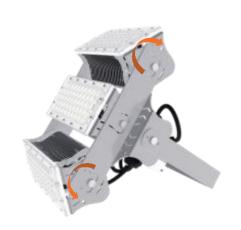

h & low flood lighting applications in industrial and commercial buildings.

- Airport
- Factory
- Billboard
- Warehouse
- Shopping Malls
- Sports Field
- High Mast Light









| Lamp Luminous Flux | Beam Angle     | Light Source |  |
|--------------------|----------------|--------------|--|
| 160LM/W            | 60 °/90° /120° | Lumileds     |  |
| 150LM/W            | 30°            | Lumileds     |  |
| 120I M/W           | 10°            | Cree         |  |

#### **Feature**



Significant cost savings

Reliable, high quality light











Up to 80-90% energy saving

Quick and easy installation

**Environmentally friendly solutions** 

### > Installation



- Suspension Installation
- Ground Installation
- Ceiling Installation
- Wall Installation

## Rotation adjustment design







30°

60°

120°

www.inui.co.uk INUI LTD







### > Profession Light Distribution

#### > Dimensions









#### Packaging

| Inner box  | Weight of Box | Outer Carton | Gross Weight of<br>Carton | Box PCS<br>/Carton |
|------------|---------------|--------------|---------------------------|--------------------|
| 41*34*23cm | 6.7KG         | 71*44*50cm   | 27.5KG                    | 4                  |