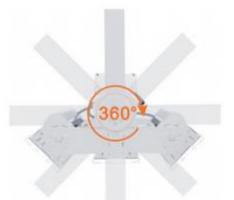

& low flood lighting applications in industrial and commercial buildings.

- Airport
- Factory
- Billboard
- Warehouse
- Shopping Malls
- Sports Field
- High Mast Light









| Lamp Luminous Flux | Beam Angle     | Light Source |  |
|--------------------|----------------|--------------|--|
| 160LM/W            | 60 °/90° /120° | Lumileds     |  |
| 150LM/W            | 30°            | Lumileds     |  |
| 120I M/W           | 10°            | Cree         |  |

#### **Feature**



Significant cost savings

Reliable, high quality light











Up to 80-90% energy saving

Quick and easy installation

**Environmentally friendly solutions** 

### > Installation



- Suspension Installation
- Ground Installation
- Ceiling Installation
- Wall Installation

## Rotation adjustment design







30°

60°

120°

www.inui.co.uk INUI LTD







### > Profession Light Distribution

#### > Dimensions









#### Packaging

| Inner box  | Weight of Box | Outer Carton | Gross Weight of<br>Carton | Box PCS<br>/Carton |
|------------|---------------|--------------|---------------------------|--------------------|
| 41*34*23cm | 6.7KG         | 71*44*50cm   | 27.5KG                    | 4                  |