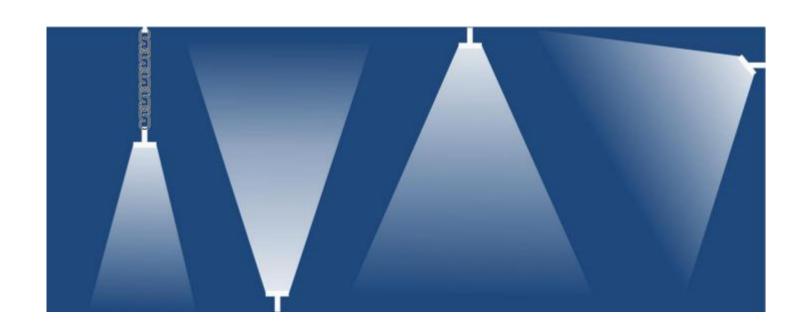

91\*340\*324mm **Dimensions** 

**IP Grade** IP65 Designed to meet recommended luminance and illuminance requirements for high & low flood lighting applications in industrial and commercial buildings.

- Airport
- Factory
- Billboard
- Warehouse
- Shopping Malls
- Sports Field
- High Mast Light









| Lamp Luminous Flux | Beam Angle     | Light Source |  |
|--------------------|----------------|--------------|--|
| 160LM/W            | 60 °/90° /120° | Lumileds     |  |
| 150LM/W            | 30°            | Lumileds     |  |
| 120I M/W           | 10°            | Cree         |  |

#### **Feature**



Significant cost savings

Reliable, high quality light











Up to 80-90% energy saving

Quick and easy installation

**Environmentally friendly solutions** 

### > Installation



- Suspension Installation
- Ground Installation
- Ceiling Installation
- Wall Installation

## Rotation adjustment design







30°

60°

120°

www.inui.co.uk INUI LTD







### > Profession Light Distribution

#### > Dimensions









#### Packaging

| Inner box  | Weight of Box | Outer Carton | Gross Weight of<br>Carton | Box PCS<br>/Carton |
|------------|---------------|--------------|---------------------------|--------------------|
| 41*34*23cm | 6.7KG         | 71*44*50cm   | 27.5KG                    | 4                  |