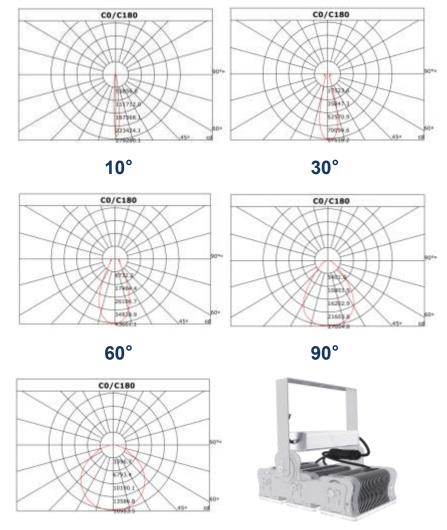

### > Profession Light Distribution

- Airport
- Factory
- Billboard
- Warehouse
- Shopping Malls
- Sports Field
- High Mast Light

| Lamp Luminous Flux | Beam Angle     | Light Source |  |
|--------------------|----------------|--------------|--|
| 160LM/W            | 60 °/90° /120° | Lumileds     |  |
| 150LM/W            | 30°            | Lumileds     |  |
| 120I M/W           | 10°            | Cree         |  |