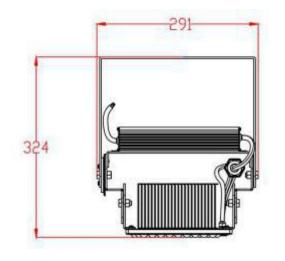

#### > Dimensions

5.6kg±5% **Net Weight** 

-40℃ ~ 60℃ **Operating Temp** 

291\*340\*324mm **Dimensions** 

**IP Grade** IP65 Designed to meet recommended luminance and illuminance requirements for high & low flood lighting applications in industrial and commercial buildings.