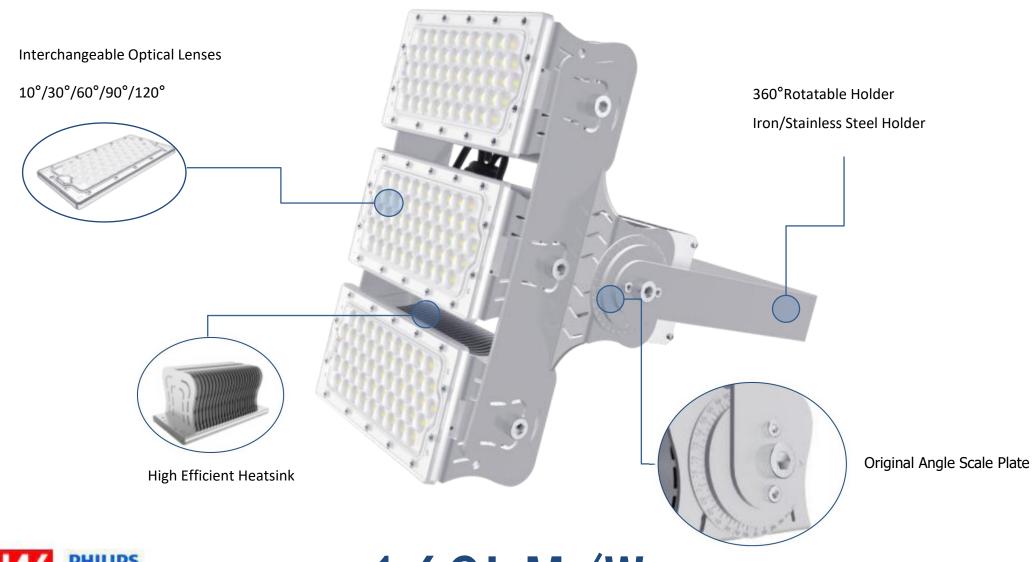

#### **Product Parameter**

#### **Scope of Application**

Wattage 300W

**Light Quantity** 144PCS LED

Meanwell **Driver** 

Ra>70 **CRI** 

2700-6500K CCT

AC 90-305V 50/60Hz **Rated Voltage** 

**Power Factor** >0.95

5.6kg±5% **Net Weight** 

-40℃ ~ 60℃ **Operating Temp** 

291\*340\*324mm **Dimensions** 

**IP Grade** IP65 Designed to meet recommended luminance and illuminance requirements for high & low flood lighting applications in industrial and commercial buildings.

- Airport
- Factory
- Billboard
- Warehouse
- Shopping Malls
- Sports Field
- High Mast Light

| Lamp Luminous Flux | Beam Angle     | Light Source |  |
|--------------------|----------------|--------------|--|
| 160LM/W            | 60 °/90° /120° | Lumileds     |  |
| 150LM/W            | 30°            | Lumileds     |  |
| 120I M/W           | 10°            | Cree         |  |