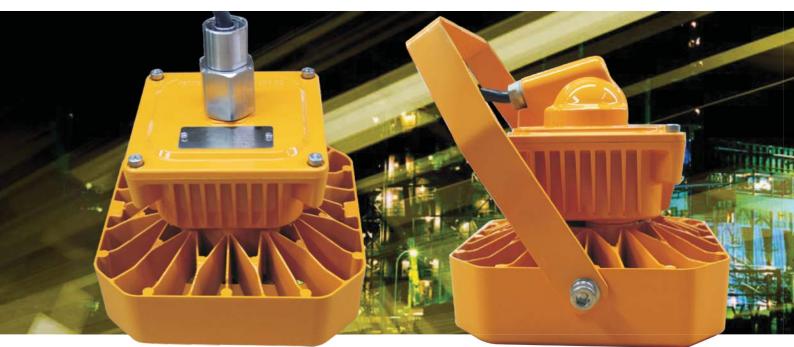

## LED EXPLOSION-PROOF LIGHT

**EPL03** Series

EPL03A(Flange)

#### **Features**

- Patented design for heat dissipation to ensure life of light source up to 50000 hours.
- Bridgelux LED chip; die casting aluminum housing,, with anti-static and anti-corrosion powder painting, high explosion proof grade of flameproof type; dust-proof, waterproof, lens made of high tempered glass which special designed to different beam angle.
- Low power consumption while high light efficiency, power consumption just 20% as much as high pressure sodium lamp, mercury lamp at the same luminous condition, it saves energy more than 75% than that traditional light.
- Advanced quadratic light distribution design result in high uniformity of illumination and good lighting quality, clear lighting effect without a double image.
- Beautiful appearance, several types of installation methods available.

### EPL03B(Bracket)