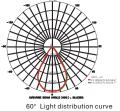

#### Light distribution curve

tribution curve 90° Light distribution curve

| Rated Power                | 20/30/40/50W                                        |                                                                                                                                                                                                                                                                                                                                                                                                                                                                                                                                                                                                                                                                                                                                                                                                                                                                                                                                                                                                                                                                                                                                                                                                                                                                                                                                                                                                                                                                                                                                                                                                                                                                                                                                                                                                                                                                                                                                                                                                                                                                                                                                |                                                                  |
|----------------------------|-----------------------------------------------------|--------------------------------------------------------------------------------------------------------------------------------------------------------------------------------------------------------------------------------------------------------------------------------------------------------------------------------------------------------------------------------------------------------------------------------------------------------------------------------------------------------------------------------------------------------------------------------------------------------------------------------------------------------------------------------------------------------------------------------------------------------------------------------------------------------------------------------------------------------------------------------------------------------------------------------------------------------------------------------------------------------------------------------------------------------------------------------------------------------------------------------------------------------------------------------------------------------------------------------------------------------------------------------------------------------------------------------------------------------------------------------------------------------------------------------------------------------------------------------------------------------------------------------------------------------------------------------------------------------------------------------------------------------------------------------------------------------------------------------------------------------------------------------------------------------------------------------------------------------------------------------------------------------------------------------------------------------------------------------------------------------------------------------------------------------------------------------------------------------------------------------|------------------------------------------------------------------|
| Ex mark                    | E Ex dIIB T6                                        |                                                                                                                                                                                                                                                                                                                                                                                                                                                                                                                                                                                                                                                                                                                                                                                                                                                                                                                                                                                                                                                                                                                                                                                                                                                                                                                                                                                                                                                                                                                                                                                                                                                                                                                                                                                                                                                                                                                                                                                                                                                                                                                                |                                                                  |
| IP Grade                   | IP66                                                |                                                                                                                                                                                                                                                                                                                                                                                                                                                                                                                                                                                                                                                                                                                                                                                                                                                                                                                                                                                                                                                                                                                                                                                                                                                                                                                                                                                                                                                                                                                                                                                                                                                                                                                                                                                                                                                                                                                                                                                                                                                                                                                                |                                                                  |
| Corrosion-proof Grade      | WF2                                                 |                                                                                                                                                                                                                                                                                                                                                                                                                                                                                                                                                                                                                                                                                                                                                                                                                                                                                                                                                                                                                                                                                                                                                                                                                                                                                                                                                                                                                                                                                                                                                                                                                                                                                                                                                                                                                                                                                                                                                                                                                                                                                                                                |                                                                  |
| Input Voltage              | AC110/220V(applied to 90 ~ 305V)                    |                                                                                                                                                                                                                                                                                                                                                                                                                                                                                                                                                                                                                                                                                                                                                                                                                                                                                                                                                                                                                                                                                                                                                                                                                                                                                                                                                                                                                                                                                                                                                                                                                                                                                                                                                                                                                                                                                                                                                                                                                                                                                                                                |                                                                  |
| Input Frequency            | 50/60HZ                                             |                                                                                                                                                                                                                                                                                                                                                                                                                                                                                                                                                                                                                                                                                                                                                                                                                                                                                                                                                                                                                                                                                                                                                                                                                                                                                                                                                                                                                                                                                                                                                                                                                                                                                                                                                                                                                                                                                                                                                                                                                                                                                                                                |                                                                  |
| Beam Angle                 | 60°/90°/120°/140°/140°(transversely)70°(vertically) |                                                                                                                                                                                                                                                                                                                                                                                                                                                                                                                                                                                                                                                                                                                                                                                                                                                                                                                                                                                                                                                                                                                                                                                                                                                                                                                                                                                                                                                                                                                                                                                                                                                                                                                                                                                                                                                                                                                                                                                                                                                                                                                                |                                                                  |
| Actual Luminous Efficiency | 80~90lm/W (LED itself: 100lm/W)                     |                                                                                                                                                                                                                                                                                                                                                                                                                                                                                                                                                                                                                                                                                                                                                                                                                                                                                                                                                                                                                                                                                                                                                                                                                                                                                                                                                                                                                                                                                                                                                                                                                                                                                                                                                                                                                                                                                                                                                                                                                                                                                                                                |                                                                  |
| Color Temperature          | Warm white: 2700 ~ 4500K/Pure white 5000 ~ 6500K    |                                                                                                                                                                                                                                                                                                                                                                                                                                                                                                                                                                                                                                                                                                                                                                                                                                                                                                                                                                                                                                                                                                                                                                                                                                                                                                                                                                                                                                                                                                                                                                                                                                                                                                                                                                                                                                                                                                                                                                                                                                                                                                                                |                                                                  |
| CRI                        | > 70                                                |                                                                                                                                                                                                                                                                                                                                                                                                                                                                                                                                                                                                                                                                                                                                                                                                                                                                                                                                                                                                                                                                                                                                                                                                                                                                                                                                                                                                                                                                                                                                                                                                                                                                                                                                                                                                                                                                                                                                                                                                                                                                                                                                |                                                                  |
| Power Factor               | > 0.90                                              | -160                                                                                                                                                                                                                                                                                                                                                                                                                                                                                                                                                                                                                                                                                                                                                                                                                                                                                                                                                                                                                                                                                                                                                                                                                                                                                                                                                                                                                                                                                                                                                                                                                                                                                                                                                                                                                                                                                                                                                                                                                                                                                                                           | -160                                                             |
| Ambient Temperature        | -40 ~ 60°C                                          | -100                                                                                                                                                                                                                                                                                                                                                                                                                                                                                                                                                                                                                                                                                                                                                                                                                                                                                                                                                                                                                                                                                                                                                                                                                                                                                                                                                                                                                                                                                                                                                                                                                                                                                                                                                                                                                                                                                                                                                                                                                                                                                                                           | -100                                                             |
| Lifetime                   | > 50,000hrs                                         |                                                                                                                                                                                                                                                                                                                                                                                                                                                                                                                                                                                                                                                                                                                                                                                                                                                                                                                                                                                                                                                                                                                                                                                                                                                                                                                                                                                                                                                                                                                                                                                                                                                                                                                                                                                                                                                                                                                                                                                                                                                                                                                                | *                                                                |
| Net Weight                 | 3.8Kg                                               | 100 (100T), of mail 15 (100T), o | 50 USF, ed                                                       |
| Dimension                  | 220 × 220 × 202mm                                   | AVEANGE BEAM ANGLE (60%) , 114.1DEG                                                                                                                                                                                                                                                                                                                                                                                                                                                                                                                                                                                                                                                                                                                                                                                                                                                                                                                                                                                                                                                                                                                                                                                                                                                                                                                                                                                                                                                                                                                                                                                                                                                                                                                                                                                                                                                                                                                                                                                                                                                                                            | AVEANGE BEAM MOLE (60%), 194-2069  140° Light distribution curve |
| Packing size               | 290 × 290 × 320mm                                   | 120° Light distribution curve                                                                                                                                                                                                                                                                                                                                                                                                                                                                                                                                                                                                                                                                                                                                                                                                                                                                                                                                                                                                                                                                                                                                                                                                                                                                                                                                                                                                                                                                                                                                                                                                                                                                                                                                                                                                                                                                                                                                                                                                                                                                                                  | 140° Light distribution curve                                    |
| AAI Figure                 |                                                     |                                                                                                                                                                                                                                                                                                                                                                                                                                                                                                                                                                                                                                                                                                                                                                                                                                                                                                                                                                                                                                                                                                                                                                                                                                                                                                                                                                                                                                                                                                                                                                                                                                                                                                                                                                                                                                                                                                                                                                                                                                                                                                                                |                                                                  |