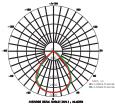

#### Light distribution curve

tribution curve 90° Light distribution curve

| Rated Power                | 20/30/40/50W                                        |                                                                                                                                                                                                                                                                                                                                                                                                                                                                                                                                                                                                                                                                                                                                                                                                                                                                                                                                                                                                                                                                                                                                                                                                                                                                                                                                                                                                                                                                                                                                                                                                                                                                                                                                                                                                                                                                                                                                                                                                                                                                                                                                |                                                                  |
|----------------------------|-----------------------------------------------------|--------------------------------------------------------------------------------------------------------------------------------------------------------------------------------------------------------------------------------------------------------------------------------------------------------------------------------------------------------------------------------------------------------------------------------------------------------------------------------------------------------------------------------------------------------------------------------------------------------------------------------------------------------------------------------------------------------------------------------------------------------------------------------------------------------------------------------------------------------------------------------------------------------------------------------------------------------------------------------------------------------------------------------------------------------------------------------------------------------------------------------------------------------------------------------------------------------------------------------------------------------------------------------------------------------------------------------------------------------------------------------------------------------------------------------------------------------------------------------------------------------------------------------------------------------------------------------------------------------------------------------------------------------------------------------------------------------------------------------------------------------------------------------------------------------------------------------------------------------------------------------------------------------------------------------------------------------------------------------------------------------------------------------------------------------------------------------------------------------------------------------|------------------------------------------------------------------|
| Ex mark                    | E Ex dIIB T6                                        |                                                                                                                                                                                                                                                                                                                                                                                                                                                                                                                                                                                                                                                                                                                                                                                                                                                                                                                                                                                                                                                                                                                                                                                                                                                                                                                                                                                                                                                                                                                                                                                                                                                                                                                                                                                                                                                                                                                                                                                                                                                                                                                                |                                                                  |
| IP Grade                   | IP66                                                |                                                                                                                                                                                                                                                                                                                                                                                                                                                                                                                                                                                                                                                                                                                                                                                                                                                                                                                                                                                                                                                                                                                                                                                                                                                                                                                                                                                                                                                                                                                                                                                                                                                                                                                                                                                                                                                                                                                                                                                                                                                                                                                                |                                                                  |
| Corrosion-proof Grade      | WF2                                                 |                                                                                                                                                                                                                                                                                                                                                                                                                                                                                                                                                                                                                                                                                                                                                                                                                                                                                                                                                                                                                                                                                                                                                                                                                                                                                                                                                                                                                                                                                                                                                                                                                                                                                                                                                                                                                                                                                                                                                                                                                                                                                                                                |                                                                  |
| Input Voltage              | AC110/220V(applied to 90 ~ 305V)                    |                                                                                                                                                                                                                                                                                                                                                                                                                                                                                                                                                                                                                                                                                                                                                                                                                                                                                                                                                                                                                                                                                                                                                                                                                                                                                                                                                                                                                                                                                                                                                                                                                                                                                                                                                                                                                                                                                                                                                                                                                                                                                                                                |                                                                  |
| Input Frequency            | 50/60HZ                                             |                                                                                                                                                                                                                                                                                                                                                                                                                                                                                                                                                                                                                                                                                                                                                                                                                                                                                                                                                                                                                                                                                                                                                                                                                                                                                                                                                                                                                                                                                                                                                                                                                                                                                                                                                                                                                                                                                                                                                                                                                                                                                                                                |                                                                  |
| Beam Angle                 | 60°/90°/120°/140°/140°(transversely)70°(vertically) |                                                                                                                                                                                                                                                                                                                                                                                                                                                                                                                                                                                                                                                                                                                                                                                                                                                                                                                                                                                                                                                                                                                                                                                                                                                                                                                                                                                                                                                                                                                                                                                                                                                                                                                                                                                                                                                                                                                                                                                                                                                                                                                                |                                                                  |
| Actual Luminous Efficiency | 80~90lm/W (LED itself: 100lm/W)                     |                                                                                                                                                                                                                                                                                                                                                                                                                                                                                                                                                                                                                                                                                                                                                                                                                                                                                                                                                                                                                                                                                                                                                                                                                                                                                                                                                                                                                                                                                                                                                                                                                                                                                                                                                                                                                                                                                                                                                                                                                                                                                                                                |                                                                  |
| Color Temperature          | Warm white: 2700 ~ 4500K/Pure white 5000 ~ 6500K    |                                                                                                                                                                                                                                                                                                                                                                                                                                                                                                                                                                                                                                                                                                                                                                                                                                                                                                                                                                                                                                                                                                                                                                                                                                                                                                                                                                                                                                                                                                                                                                                                                                                                                                                                                                                                                                                                                                                                                                                                                                                                                                                                |                                                                  |
| CRI                        | > 70                                                |                                                                                                                                                                                                                                                                                                                                                                                                                                                                                                                                                                                                                                                                                                                                                                                                                                                                                                                                                                                                                                                                                                                                                                                                                                                                                                                                                                                                                                                                                                                                                                                                                                                                                                                                                                                                                                                                                                                                                                                                                                                                                                                                |                                                                  |
| Power Factor               | > 0.90                                              | -160                                                                                                                                                                                                                                                                                                                                                                                                                                                                                                                                                                                                                                                                                                                                                                                                                                                                                                                                                                                                                                                                                                                                                                                                                                                                                                                                                                                                                                                                                                                                                                                                                                                                                                                                                                                                                                                                                                                                                                                                                                                                                                                           | -160                                                             |
| Ambient Temperature        | -40 ~ 60°C                                          | -100                                                                                                                                                                                                                                                                                                                                                                                                                                                                                                                                                                                                                                                                                                                                                                                                                                                                                                                                                                                                                                                                                                                                                                                                                                                                                                                                                                                                                                                                                                                                                                                                                                                                                                                                                                                                                                                                                                                                                                                                                                                                                                                           | -100                                                             |
| Lifetime                   | > 50,000hrs                                         |                                                                                                                                                                                                                                                                                                                                                                                                                                                                                                                                                                                                                                                                                                                                                                                                                                                                                                                                                                                                                                                                                                                                                                                                                                                                                                                                                                                                                                                                                                                                                                                                                                                                                                                                                                                                                                                                                                                                                                                                                                                                                                                                | *                                                                |
| Net Weight                 | 3.8Kg                                               | 100 (100T), of mail 15 (100T), o | 50 USF, ed                                                       |
| Dimension                  | 220 × 220 × 202mm                                   | AVEANGE BEAM ANGLE (60%) , 114.1DEG                                                                                                                                                                                                                                                                                                                                                                                                                                                                                                                                                                                                                                                                                                                                                                                                                                                                                                                                                                                                                                                                                                                                                                                                                                                                                                                                                                                                                                                                                                                                                                                                                                                                                                                                                                                                                                                                                                                                                                                                                                                                                            | AVEANGE BEAM MOLE (60%), 194-2069  140° Light distribution curve |
| Packing size               | 290 × 290 × 320mm                                   | 120° Light distribution curve                                                                                                                                                                                                                                                                                                                                                                                                                                                                                                                                                                                                                                                                                                                                                                                                                                                                                                                                                                                                                                                                                                                                                                                                                                                                                                                                                                                                                                                                                                                                                                                                                                                                                                                                                                                                                                                                                                                                                                                                                                                                                                  | 140° Light distribution curve                                    |
| AAI Figure                 |                                                     |                                                                                                                                                                                                                                                                                                                                                                                                                                                                                                                                                                                                                                                                                                                                                                                                                                                                                                                                                                                                                                                                                                                                                                                                                                                                                                                                                                                                                                                                                                                                                                                                                                                                                                                                                                                                                                                                                                                                                                                                                                                                                                                                |                                                                  |