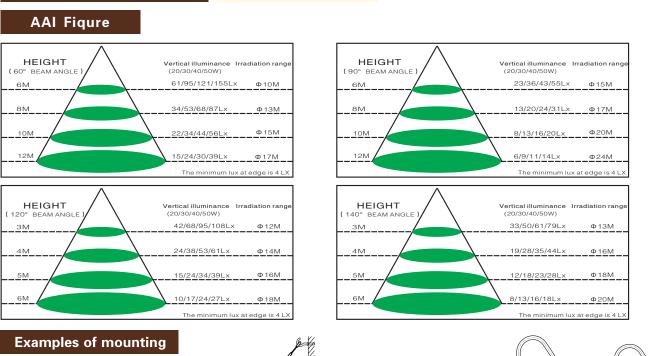

#### Light distribution curve

tribution curve 90° Light distribution curve

| Rated Power                | 20/30/40/50W                                        |                                                                                                                                                                                                                                                                                                                                                                                                                                                                                                                                                                                                                                                                                                                                                                                                                                                                                                                                                                                                                                                                                                                                                                                                                                                                                                                                                                                                                                                                                                                                                                                                                                                                                                                                                                                                                                                                                                                                                                                                                                                                                                                                |                                                                  |
|----------------------------|-----------------------------------------------------|--------------------------------------------------------------------------------------------------------------------------------------------------------------------------------------------------------------------------------------------------------------------------------------------------------------------------------------------------------------------------------------------------------------------------------------------------------------------------------------------------------------------------------------------------------------------------------------------------------------------------------------------------------------------------------------------------------------------------------------------------------------------------------------------------------------------------------------------------------------------------------------------------------------------------------------------------------------------------------------------------------------------------------------------------------------------------------------------------------------------------------------------------------------------------------------------------------------------------------------------------------------------------------------------------------------------------------------------------------------------------------------------------------------------------------------------------------------------------------------------------------------------------------------------------------------------------------------------------------------------------------------------------------------------------------------------------------------------------------------------------------------------------------------------------------------------------------------------------------------------------------------------------------------------------------------------------------------------------------------------------------------------------------------------------------------------------------------------------------------------------------|------------------------------------------------------------------|
| Ex mark                    | E Ex dIIB T6                                        |                                                                                                                                                                                                                                                                                                                                                                                                                                                                                                                                                                                                                                                                                                                                                                                                                                                                                                                                                                                                                                                                                                                                                                                                                                                                                                                                                                                                                                                                                                                                                                                                                                                                                                                                                                                                                                                                                                                                                                                                                                                                                                                                |                                                                  |
| IP Grade                   | IP66                                                |                                                                                                                                                                                                                                                                                                                                                                                                                                                                                                                                                                                                                                                                                                                                                                                                                                                                                                                                                                                                                                                                                                                                                                                                                                                                                                                                                                                                                                                                                                                                                                                                                                                                                                                                                                                                                                                                                                                                                                                                                                                                                                                                |                                                                  |
| Corrosion-proof Grade      | WF2                                                 |                                                                                                                                                                                                                                                                                                                                                                                                                                                                                                                                                                                                                                                                                                                                                                                                                                                                                                                                                                                                                                                                                                                                                                                                                                                                                                                                                                                                                                                                                                                                                                                                                                                                                                                                                                                                                                                                                                                                                                                                                                                                                                                                |                                                                  |
| Input Voltage              | AC110/220V(applied to 90 ~ 305V)                    |                                                                                                                                                                                                                                                                                                                                                                                                                                                                                                                                                                                                                                                                                                                                                                                                                                                                                                                                                                                                                                                                                                                                                                                                                                                                                                                                                                                                                                                                                                                                                                                                                                                                                                                                                                                                                                                                                                                                                                                                                                                                                                                                |                                                                  |
| Input Frequency            | 50/60HZ                                             |                                                                                                                                                                                                                                                                                                                                                                                                                                                                                                                                                                                                                                                                                                                                                                                                                                                                                                                                                                                                                                                                                                                                                                                                                                                                                                                                                                                                                                                                                                                                                                                                                                                                                                                                                                                                                                                                                                                                                                                                                                                                                                                                |                                                                  |
| Beam Angle                 | 60°/90°/120°/140°/140°(transversely)70°(vertically) |                                                                                                                                                                                                                                                                                                                                                                                                                                                                                                                                                                                                                                                                                                                                                                                                                                                                                                                                                                                                                                                                                                                                                                                                                                                                                                                                                                                                                                                                                                                                                                                                                                                                                                                                                                                                                                                                                                                                                                                                                                                                                                                                |                                                                  |
| Actual Luminous Efficiency | 80~90lm/W (LED itself: 100lm/W)                     |                                                                                                                                                                                                                                                                                                                                                                                                                                                                                                                                                                                                                                                                                                                                                                                                                                                                                                                                                                                                                                                                                                                                                                                                                                                                                                                                                                                                                                                                                                                                                                                                                                                                                                                                                                                                                                                                                                                                                                                                                                                                                                                                |                                                                  |
| Color Temperature          | Warm white: 2700 ~ 4500K/Pure white 5000 ~ 6500K    |                                                                                                                                                                                                                                                                                                                                                                                                                                                                                                                                                                                                                                                                                                                                                                                                                                                                                                                                                                                                                                                                                                                                                                                                                                                                                                                                                                                                                                                                                                                                                                                                                                                                                                                                                                                                                                                                                                                                                                                                                                                                                                                                |                                                                  |
| CRI                        | > 70                                                |                                                                                                                                                                                                                                                                                                                                                                                                                                                                                                                                                                                                                                                                                                                                                                                                                                                                                                                                                                                                                                                                                                                                                                                                                                                                                                                                                                                                                                                                                                                                                                                                                                                                                                                                                                                                                                                                                                                                                                                                                                                                                                                                |                                                                  |
| Power Factor               | > 0.90                                              | -160                                                                                                                                                                                                                                                                                                                                                                                                                                                                                                                                                                                                                                                                                                                                                                                                                                                                                                                                                                                                                                                                                                                                                                                                                                                                                                                                                                                                                                                                                                                                                                                                                                                                                                                                                                                                                                                                                                                                                                                                                                                                                                                           | -160                                                             |
| Ambient Temperature        | -40 ~ 60°C                                          | -100                                                                                                                                                                                                                                                                                                                                                                                                                                                                                                                                                                                                                                                                                                                                                                                                                                                                                                                                                                                                                                                                                                                                                                                                                                                                                                                                                                                                                                                                                                                                                                                                                                                                                                                                                                                                                                                                                                                                                                                                                                                                                                                           | -100                                                             |
| Lifetime                   | > 50,000hrs                                         |                                                                                                                                                                                                                                                                                                                                                                                                                                                                                                                                                                                                                                                                                                                                                                                                                                                                                                                                                                                                                                                                                                                                                                                                                                                                                                                                                                                                                                                                                                                                                                                                                                                                                                                                                                                                                                                                                                                                                                                                                                                                                                                                | *                                                                |
| Net Weight                 | 3.8Kg                                               | 100 (100T), of mail 15 (100T), o | 50 USF, ed                                                       |
| Dimension                  | 220 × 220 × 202mm                                   | AVEANGE BEAM ANGLE (60%) , 114.1DEG                                                                                                                                                                                                                                                                                                                                                                                                                                                                                                                                                                                                                                                                                                                                                                                                                                                                                                                                                                                                                                                                                                                                                                                                                                                                                                                                                                                                                                                                                                                                                                                                                                                                                                                                                                                                                                                                                                                                                                                                                                                                                            | AVEANGE BEAM MOLE (60%), 194-2069  140° Light distribution curve |
| Packing size               | 290 × 290 × 320mm                                   | 120° Light distribution curve                                                                                                                                                                                                                                                                                                                                                                                                                                                                                                                                                                                                                                                                                                                                                                                                                                                                                                                                                                                                                                                                                                                                                                                                                                                                                                                                                                                                                                                                                                                                                                                                                                                                                                                                                                                                                                                                                                                                                                                                                                                                                                  | 140° Light distribution curve                                    |
| AAI Figure                 |                                                     |                                                                                                                                                                                                                                                                                                                                                                                                                                                                                                                                                                                                                                                                                                                                                                                                                                                                                                                                                                                                                                                                                                                                                                                                                                                                                                                                                                                                                                                                                                                                                                                                                                                                                                                                                                                                                                                                                                                                                                                                                                                                                                                                |                                                                  |