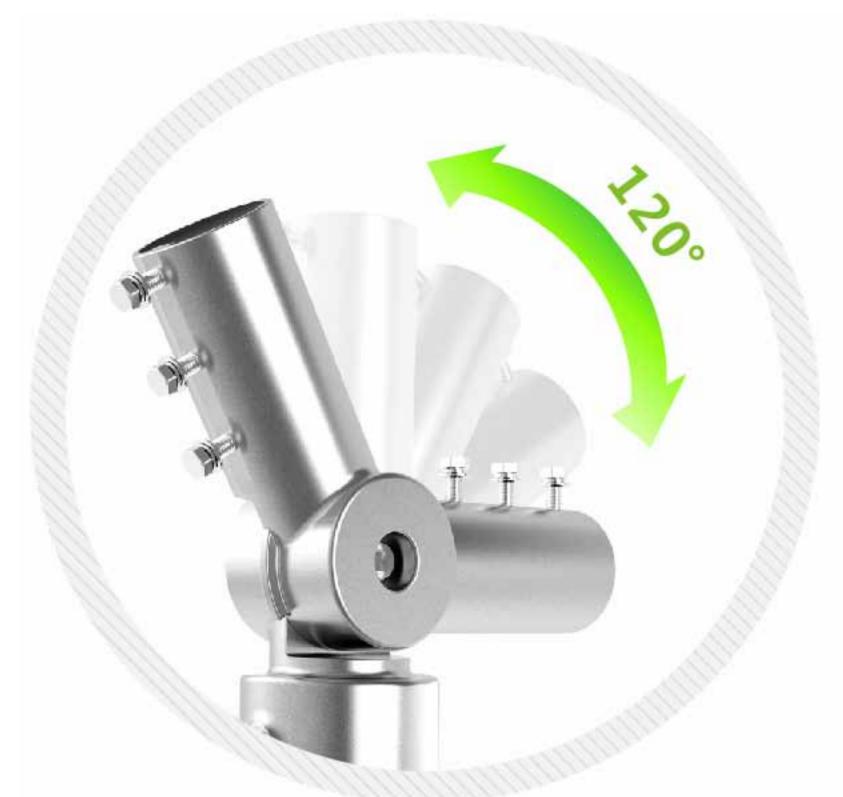

# ADJUSTABLE SPIGOT ARM



### **Product Features**

High pressure die-casting aluminum, excellent materials, strong and durable;

With clear scale, 120° adjustable angle;

The outside diameter of the lamp arm is 60mm,



### ADJUSTABLE LED STREET LIGHT ARM

Hole Size :  $\ensuremath{\mathbb{Z}}$  60mm and 76mm options

NW:≈1.3kg

Inner Packing Type: 1 unit(s)/ctn

Inner Packing Dimension: 310x90x90mm Outer Carton Packing Type: 16 unit(s)/ctn Packing Dimension: 320x370x370mm

GW: ≈1.4kg 1 unit(s)/ctn GW: ≈24kg 16 unit(s)/ctn



## 01 LD STREET LIGHT ADAPTER





# 02 GREAT QUALITY IN DETAILS



### High pressure die-casting aluminum

High pressure die-casting aluminum, excellent materials, strong and durable



### 120° adjustable angle

120° adjustable angle, adjust as you want

### Clear scale

Clear scale for adjusting the angle more precisely



# O CONTANT ON THE STATE OF THE S

### Interface size

The outside diameter of the lamp arm is 60mm, the inside diameter of the lamp post can be both 60mm and 76mm