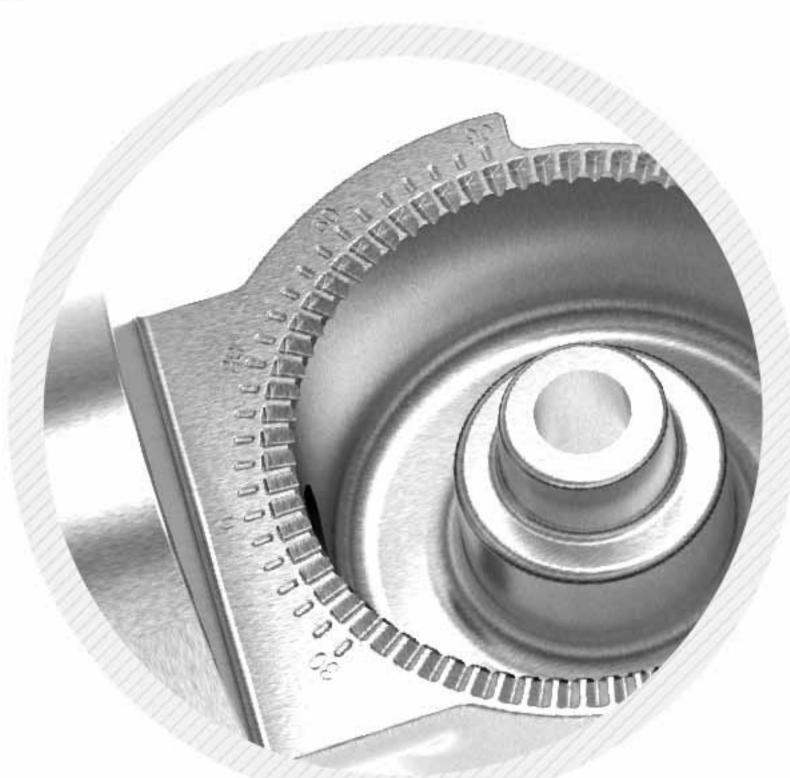

essure die-casting aluminum, excellent materials, strong and durable;

With clear scale, 120° adjustable angle;

The outside diameter of the lamp arm is 60mm,



### ADJUSTABLE LED STREET LIGHT ARM

Hole Size :  $\ensuremath{\mathbb{Z}}$  60mm and 76mm options

NW:≈1.3kg

Inner Packing Type: 1 unit(s)/ctn

Inner Packing Dimension: 310x90x90mm Outer Carton Packing Type: 16 unit(s)/ctn Packing Dimension: 320x370x370mm

GW: ≈1.4kg 1 unit(s)/ctn GW: ≈24kg 16 unit(s)/ctn



## 01 LD STREET LIGHT ADAPTER





# 02 GREAT QUALITY IN DETAILS



### High pressure die-casting aluminum

High pressure die-casting aluminum, excellent materials, strong and durable



### 120° adjustable angle

120° adjustable angle, adjust as you want

### Clear scale

Clear scale for adjusting the angle more precisely



# O CONTANT ON THE STATE OF THE S

### Interface size

The outside diameter of the lamp arm is 60mm, the inside diameter of the lamp post can be both 60mm and 76mm