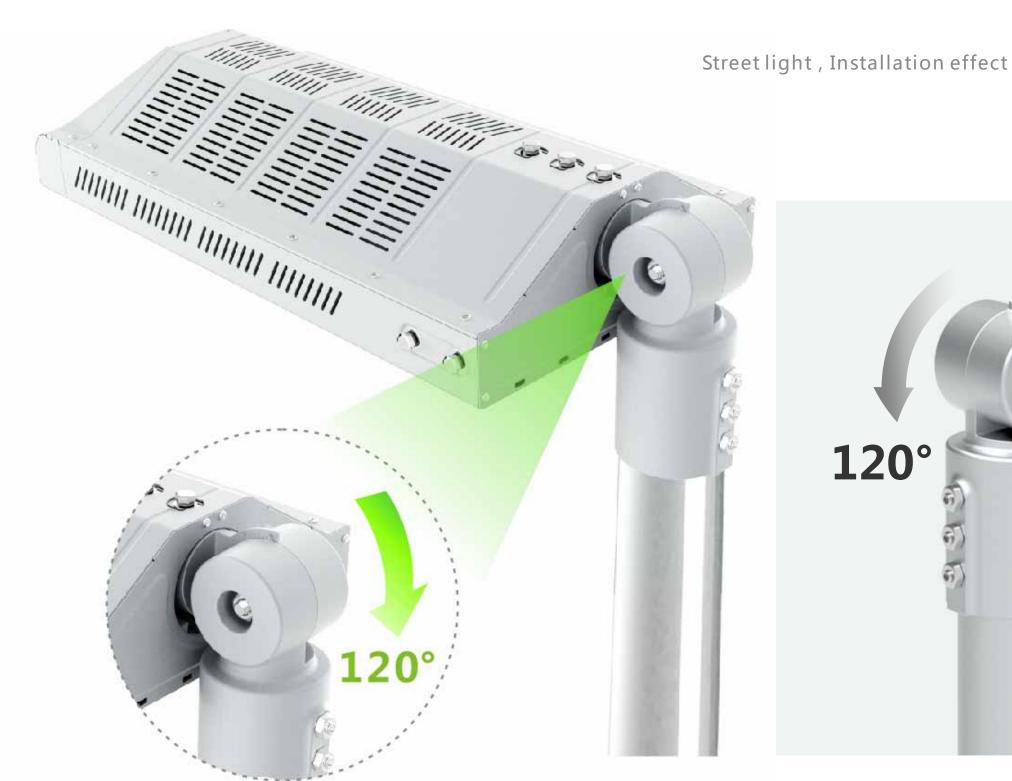

# ADJUSTABLE SPIGOT ARM



### **Product Features**

High pressure die-casting aluminum, excellent materials, strong and durable;

With clear scale, 120° adjustable angle;

The outside diameter of the lamp arm is 60mm,



### ADJUSTABLE LED STREET LIGHT ARM

Hole Size :  $\ensuremath{\mathbb{Z}}$  60mm and 76mm options

NW:≈1.3kg

Inner Packing Type: 1 unit(s)/ctn

Inner Packing Dimension: 310x90x90mm Outer Carton Packing Type: 16 unit(s)/ctn Packing Dimension: 320x370x370mm

GW: ≈1.4kg 1 unit(s)/ctn GW: ≈24kg 16 unit(s)/ctn



## 01 LD STREET LIGHT ADAPTER





# 02 GREAT QUALITY IN DETAILS



### High pressure die-casting aluminum

High pressure die-casting aluminum, excellent materials, strong and durable



### 120° adjustable angle

120° adjustable angle, adjust as you want

### Clear scale

Clear scale for adjusting the angle more precisely



# O CONTANT ON THE STATE OF THE S

### Interface size

The outside diameter of the lamp arm is 60mm, the inside diameter of the lamp post can be both 60mm and 76mm