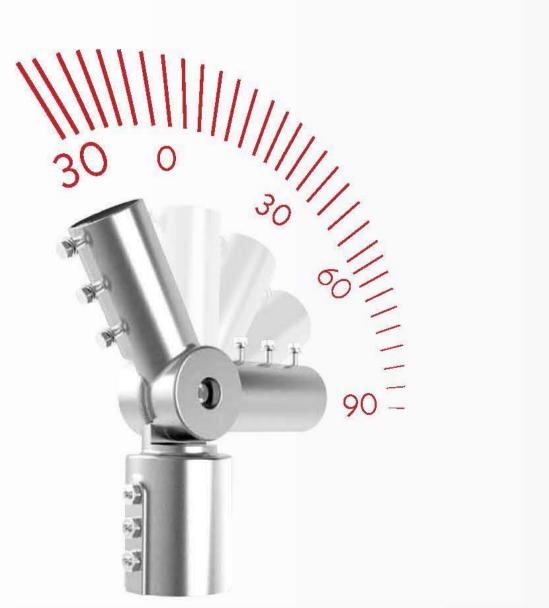

### 120° adjustable angle

120° adjustable angle, adjust as you want

### Clear scale

Clear scale for adjusting the angle more precisely