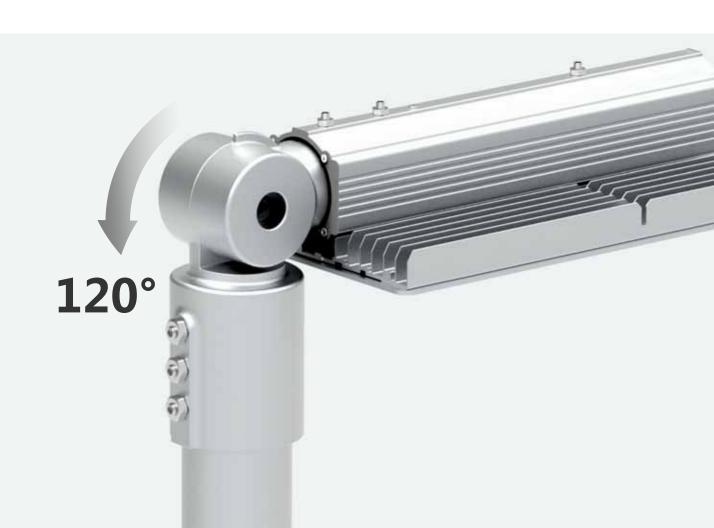

### **Product Features**

High pressure die-casting aluminum, excellent materials, strong and durable;

With clear scale, 120° adjustable angle;

The outside diameter of the lamp arm is 60mm,

### 120° adjustable angle

120° adjustable angle, adjust as you want