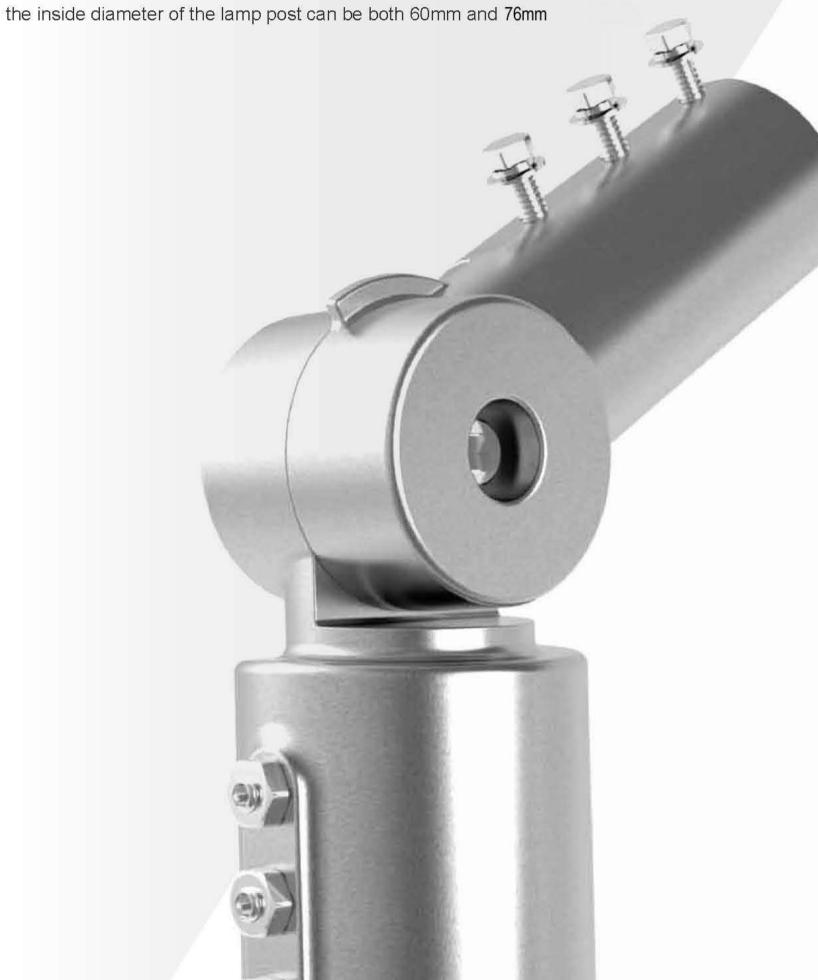

### Interface size

The outside diameter of the lamp arm is 60mm, the inside diameter of the lamp post can be both 60mm and 76mm