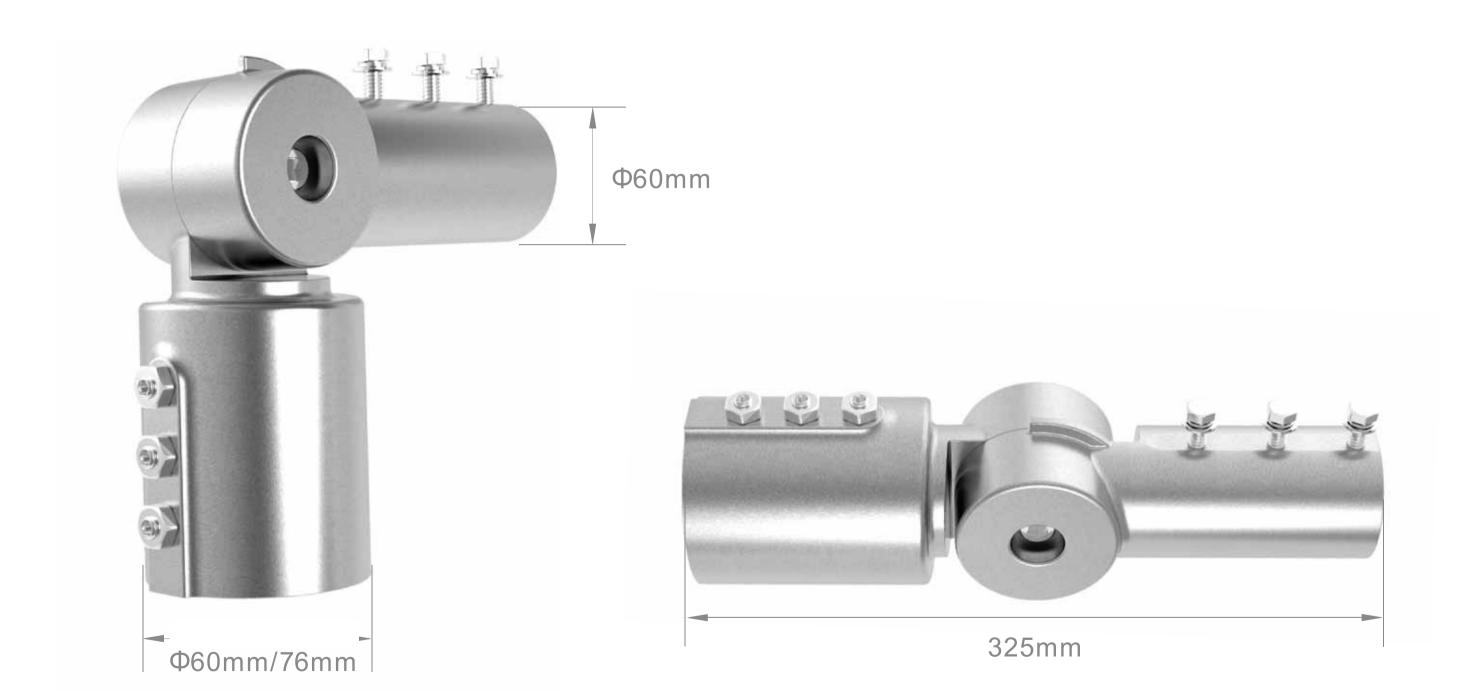

### **Product Features**

High pressure die-casting aluminum, excellent materials, strong and durable;

With clear scale, 120° adjustable angle;

The outside diameter of the lamp arm is 60mm,

### ADJUSTABLE LED STREET LIGHT ARM

Hole Size :  $\ensuremath{\mathbb{Z}}$  60mm and 76mm options

NW:≈1.3kg

Inner Packing Type: 1 unit(s)/ctn

Inner Packing Dimension: 310x90x90mm Outer Carton Packing Type: 16 unit(s)/ctn Packing Dimension: 320x370x370mm

### Interface size

The outside diameter of the lamp arm is 60mm, the inside diameter of the lamp post can be both 60mm and 76mm