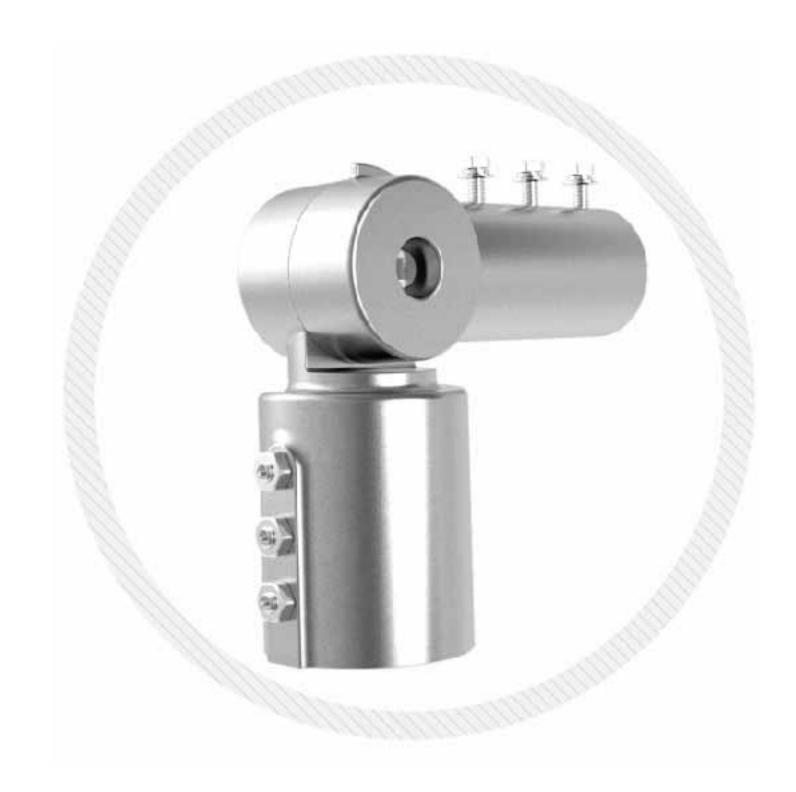

## 01 LD STREET LIGHT ADAPTER

### High pressure die-casting aluminum

High pressure die-casting aluminum, excellent materials, strong and durable