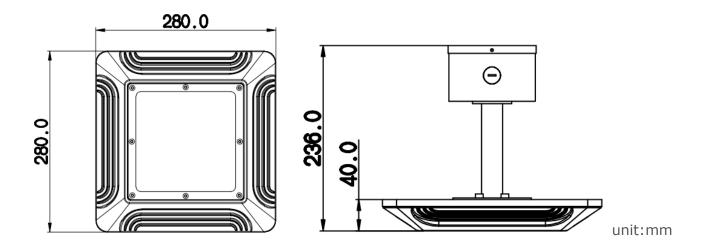

### **UVC Canopy Light Series Technical Parameters:**



| Model NO.    | Input Voltage | ССТ   | CRI | Power | Luminous Flux | PF   | THD   | IP   |
|--------------|---------------|-------|-----|-------|---------------|------|-------|------|
| UVC-120-120W | AC100-277V    | 275nm | n/a | 120W  | n/a           | ≥0.9 | ≤ 15% | IP65 |
|              |               |       |     |       |               |      |       |      |

# **Key Features Different from other series:**

- 1. Horizontal and Vertical Installation available;
- 2. New housing design with much better heat dissipation.

# **Dimensions for UVC-120 (Ceiling installation)**



### **Dimensions for UVC-120 (Recessed mount)**



### **Dimensions for UVC-120 (Power box ceiling installation)**



### Ceiling installation Package: 1piece/carton

| Item         | UVC-120W       |
|--------------|----------------|
| Carton Size  | 330x330x205 mm |
| Net Weight   | 3. 6KG         |
| Gross Weight | 4. 1KG         |

**Bracket (Accessory) Option:** 



Model: Ceiling installation





Model: Recessed mount

Model: Power box ceiling installation