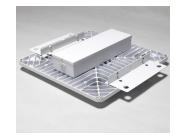

### **Dimensions for UVC-120 (Recessed mount)**

**Bracket (Accessory) Option:** 

Model: Ceiling installation

Model: Recessed mount

Model: Power box ceiling installation