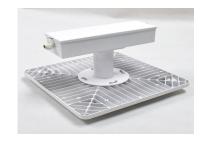

### **Dimensions for UVC-120 (Power box ceiling installation)**

**Bracket (Accessory) Option:** 

Model: Ceiling installation

Model: Recessed mount

Model: Power box ceiling installation