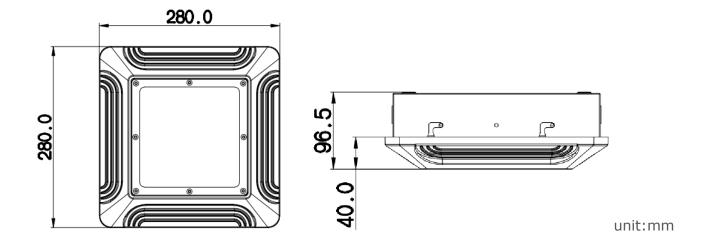

### **UVC Canopy Light Series Technical Parameters:**



| Model NO.    | Input Voltage | ССТ   | CRI | Power | Luminous Flux | PF   | THD   | IP   |
|--------------|---------------|-------|-----|-------|---------------|------|-------|------|
| UVC-120-120W | AC100-277V    | 275nm | n/a | 120W  | n/a           | ≥0.9 | ≤ 15% | IP65 |
|              |               |       |     |       |               |      |       |      |

# **Key Features Different from other series:**

- 1. Horizontal and Vertical Installation available;
- 2. New housing design with much better heat dissipation.

# **Dimensions for UVC-120 (Ceiling installation)**



### **Dimensions for UVC-120 (Recessed mount)**



### **Dimensions for UVC-120 (Power box ceiling installation)**



### Ceiling installation Package: 1piece/carton

| Item         | UVC-120W       |
|--------------|----------------|
| Carton Size  | 330x330x205 mm |
| Net Weight   | 3. 6KG         |
| Gross Weight | 4. 1KG         |

**Bracket (Accessory) Option:** 



Model: Ceiling installation





Model: Recessed mount

Model: Power box ceiling installation