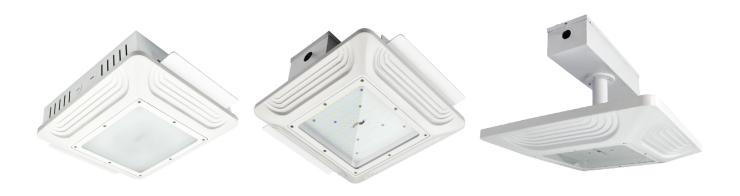

# **Key Features Different from other series:**

- 1. Horizontal and Vertical Installation available;
- 2. New housing design with much better heat dissipation.

**Bracket (Accessory) Option:** 

Model: Ceiling installation

Model: Recessed mount

Model: Power box ceiling installation