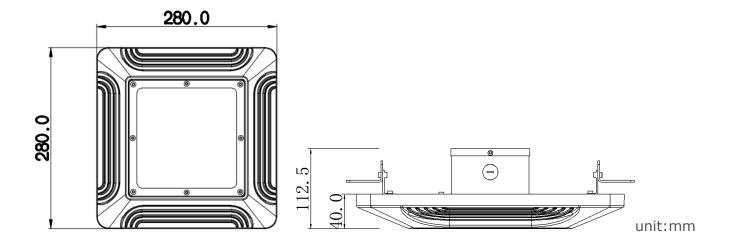

### **UVC Canopy Light Series Technical Parameters:**



| Model NO.    | Input Voltage | ССТ   | CRI | Power | Luminous Flux | PF   | THD   | IP   |
|--------------|---------------|-------|-----|-------|---------------|------|-------|------|
| UVC-120-120W | AC100-277V    | 275nm | n/a | 120W  | n/a           | ≥0.9 | ≤ 15% | IP65 |
|              |               |       |     |       |               |      |       |      |

# **Key Features Different from other series:**

- 1. Horizontal and Vertical Installation available;
- 2. New housing design with much better heat dissipation.

# **Dimensions for UVC-120 (Ceiling installation)**



### **Dimensions for UVC-120 (Recessed mount)**



### **Dimensions for UVC-120 (Power box ceiling installation)**



### Ceiling installation Package: 1piece/carton

| Item         | UVC-120W       |
|--------------|----------------|
| Carton Size  | 330x330x205 mm |
| Net Weight   | 3. 6KG         |
| Gross Weight | 4. 1KG         |

**Bracket (Accessory) Option:** 



Model: Ceiling installation





Model: Recessed mount

Model: Power box ceiling installation