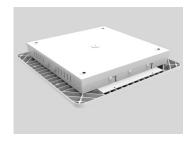

# **Dimensions for UVC-120 (Ceiling installation)**

**Bracket (Accessory) Option:** 

Model: Ceiling installation

Model: Recessed mount

Model: Power box ceiling installation